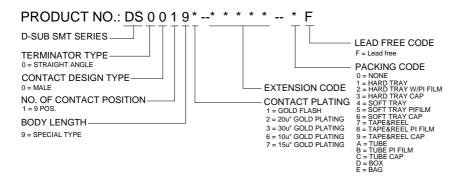

## ORDERING INFORMATION

| DS0019*-MT631-*F | 2.70  | 3.30  |                |
|------------------|-------|-------|----------------|
| DS0019*-MT221-*F | 2.00  | 3.15  | TEAL (322C)    |
| DS0019*-MB221-*F | 2.00  | 3.15  | BLACK          |
| PART NO.         | DIM A | DIM B | PLASTICS COLOR |