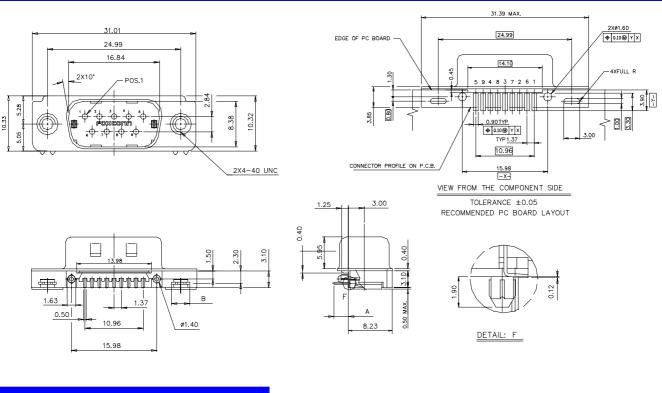

### **SPECIFICATIONS**

#### **Mechanical**

**Contact Engagement Force :** 0.34 Kgf/ Pin max. **Contact Separation Force :** 0.021 Kgf/ Pin min. **Durability :** 500 Cycles

### Electrical

Voltage Rating: 240V Current Rating: 1A Contact Resistance:  $30 \text{ } m\Omega \text{ } max$ . Dielectric Withstanding Voltage: 500V AC/1 min. Insulation Resistance:  $5000M\Omega$ 

#### Physical

Housing: Thermoplastic, UL 94V-0 rated in Black/ PC99 Color Contact: Copper alloy Plating: See "ORDERING INFORMATION" Solder Pad: Copper alloy Operating Temperature: -55 to +105

# **D-SUB** Connector

DS Series Right Angle, SMT, Male Type 9 Pos. Center Height 3.00 mm Recommended PCB's Thickness 1.60 mm



### DRAWING



## ORDERING INFORMATION



| DS0019*-MT631-*F | 2.70  | 3.30  |                |
|------------------|-------|-------|----------------|
| DS0019*-MT221-*F | 2.00  | 3.15  | TEAL (322C)    |
| DS0019*-MB221-*F | 2.00  | 3.15  | BLACK          |
| PART NO.         | DIM A | DIM B | PLASTICS COLOR |