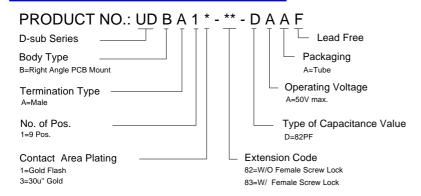

## **SPECIFICATIONS**

#### Mechanical

Mating Force: 3.1kg (6.8Lb) max. Unmating Force: 0.2kg (0.4Lb) min.

Contact Retention Force: 1.8kg (4.0Lb) min.

#### **Electrical**

Current Rating: 2.0A

Contact Resistance: 35mW max.

Dielectric Withstanding Voltage: 1000V AC/1min min.

Insulation Resistance: 5000MW

### **Physical**

Housing: Thermoplastic, UL 94V-0 rated in Black Color

Contact: Copper alloy

Plating: See "ORDERING INFORMATION"

Solder Pad: Copper alloy

**Operating Temperature:** -55 to +105

## **D-SUB Connector**

UD Series Right Angle Type, T/H 2.77mm [.109"] Pitch with Filter 9 Pos. (Male) +

9 Pos. (Male)



## **DRAWING**



# ORDERING INFORMATION