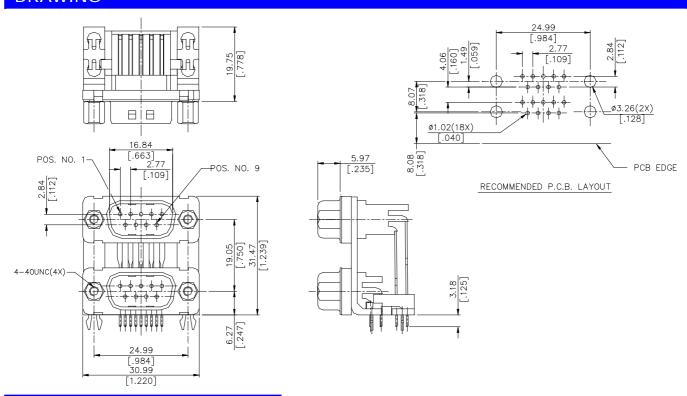

## **SPECIFICATIONS**

#### Mechanical

Mating Force: 3.1kg (6.8Lb) max. Unmating Force: 0.2kg (0.4Lb) min.

Contact Retention Force: 1.8kg (4.0Lb) min.

#### **Electrical**

Current Rating: 2.0A

Contact Resistance: 35mW max.

Dielectric Withstanding Voltage: 1000V AC/1min min.

Insulation Resistance: 5000MW

### **Physical**

Housing: Thermoplastic, UL 94V-0 rated in Black Color

Contact: Copper alloy

Plating: See "ORDERING INFORMATION"

Solder Pad: Copper alloy

**Operating Temperature:** -55 to +105

## **D-SUB Connector**

UD Series Right Angle Type, T/H 2.77mm [.109"] Pitch with Filter 9 Pos. (Male) +

9 Pos. (Male)



## **DRAWING**



# ORDERING INFORMATION