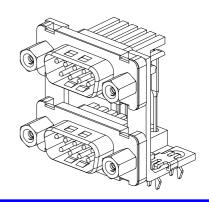

## **D-SUB Connector**

UD Series Right Angle Type, T/H 2.77mm [.109"] Pitch with Filter 9 Pos. (Male) +

9 Pos. (Male)