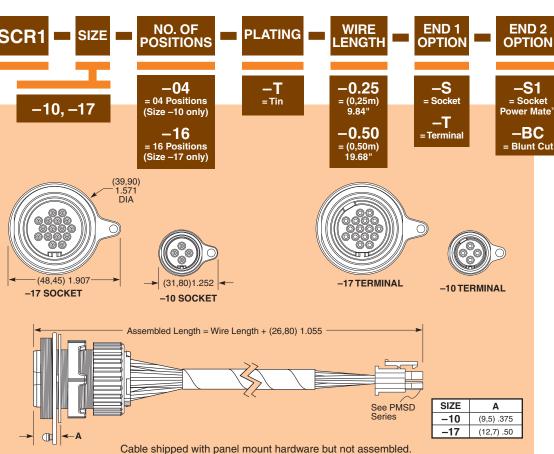

## **SPECIFICATIONS**

For complete specifications and recommended panel hole layout see www.samtec.com?SCR1

Insulator Material: Panel & Board Contacts: Phosphor Bronze **Terminal Material:** Brass Alloy Wire: 22 AWG RoHS Compliant:

Mates with: SCP1, IPBT (2 x 8 positions, 2 x 4 positions)