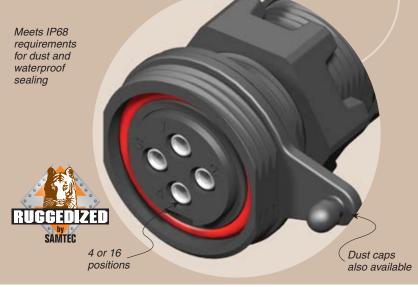

## IP68 POWER CIRCULAR SCR1 SERIES

## ALSO AVAILABLE

| DUST CAPS |           |
|-----------|-----------|
| SIZE      | SCRX      |
| -10       | DCA-10-01 |
| -17       | DCA-17-01 |
|           |           |

| PANEL PLUGS |             |  |
|-------------|-------------|--|
| SIZE        | SCRX        |  |
| -10         | SCPPA-10-01 |  |
| -17         | SCPPA-17-01 |  |