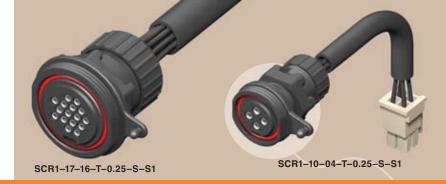

## IP68 POWER CIRCULAR SCR1 SERIES

Mates with: SCP1, IPBT (2 x 8 positions, 2 x 4 positions)

## APPLICATION SPECIFIC

Single ended and custom wire lengths available. Call Samtec.