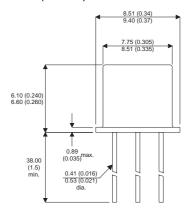

Dimensions in mm (inches).

## TO5 (TO205AA) PINOUTS

1 – Emitter 2 – Base 3 – Collector