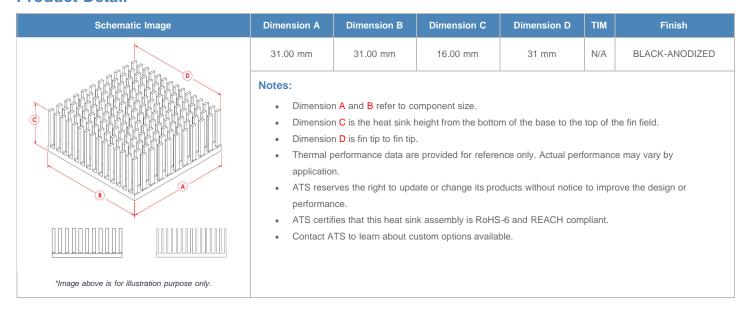

**

| AIR VELOCITY       |               | @200 LFM<br>1.0 M/S | @300 LFM<br>1.5 M/S | @400 LFM<br>2.0 M/S | @500 LFM<br>2.5 M/S | @600 LFM<br>3.0 M/S | @700 LFM<br>3.5 M/S | @800 LFM<br>4.0 M/S |
|--------------------|---------------|---------------------|---------------------|---------------------|---------------------|---------------------|---------------------|---------------------|
| THERMAL RESISTANCE | Unducted Flow | 4.86 °C/W           | 3.7 °C/W            | 3.1 °C/W            | 2.8 °C/W            | 2.6 °C/W            | 2.4 °C/W            | 2.2 °C/W            |
|                    | Ducted Flow   | 3                   | 2.6                 | 2.3                 | 2.1                 | 1.9                 | 1.8                 | 1.7                 |

## **Product Detail**