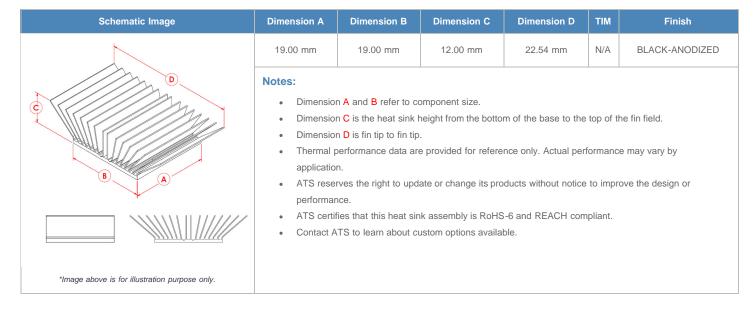

**

| AIR VELOCITY       |               | @200 LFM<br>1.0 M/S | @300 LFM<br>1.5 M/S | @400 LFM<br>2.0 M/S | @500 LFM<br>2.5 M/S | @600 LFM<br>3.0 M/S | @700 LFM<br>3.5 M/S | @800 LFM<br>4.0 M/S |
|--------------------|---------------|---------------------|---------------------|---------------------|---------------------|---------------------|---------------------|---------------------|
| THERMAL RESISTANCE | Unducted Flow | 10.21 °C/W          | 7.8 °C/W            | 6.7 °C/W            | 5.9 °C/W            | 5.4 °C/W            | 5 °C/W              | 4.7 °C/W            |
|                    | Ducted Flow   | 6.3                 | 5.3                 | 4.7                 | 4.3                 | 4                   | 3.8                 | 3.5                 |

## **Product Detail**