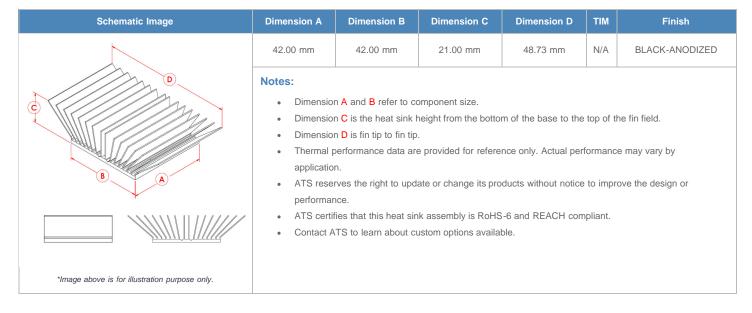

**

| AIR VELOCITY       |               | @200 LFM<br>1.0 M/S | @300 LFM<br>1.5 M/S | @400 LFM<br>2.0 M/S | @500 LFM<br>2.5 M/S | @600 LFM<br>3.0 M/S | @700 LFM<br>3.5 M/S | @800 LFM<br>4.0 M/S |
|--------------------|---------------|---------------------|---------------------|---------------------|---------------------|---------------------|---------------------|---------------------|
| THERMAL RESISTANCE | Unducted Flow | 2.47 °C/W           | 1.6 °C/W            | 1.2 °C/W            | 1.1 °C/W            | 1 °C/W              | 0.9 °C/W            | 0.8 °C/W            |
|                    | Ducted Flow   | 1.1                 | 0.9                 | 0.8                 | 0.8                 | 0.7                 | 0.7                 | 0.6                 |

## **Product Detail**