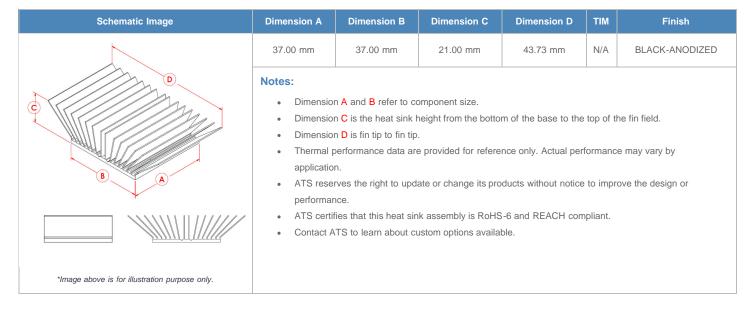

## **BGA Heat Sink (High Aspect Ratio Ext.) Slant Fin**

ATS Part#: ATS037037021-MF-12T

Description: 37.00 x 37.00 x 21.00 mm BGA Heat Sink (High Aspect Ratio Ext.) Slant Fin

Heat Sink Type: Slant Fin
Heat Sink Attachment: N/A
Equivalent Part Number: N/A

\*Image above is for illustration purpose only.