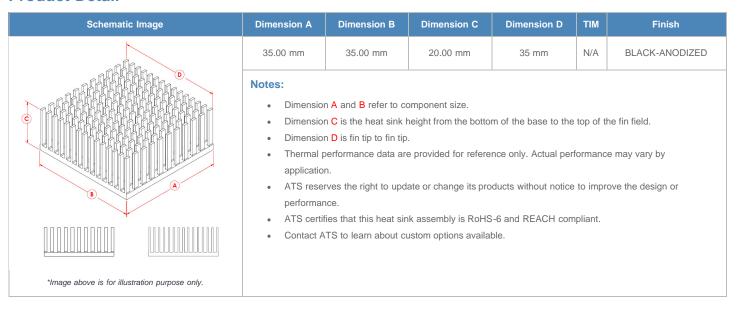

**

| AIR VELOCITY       |               | @200 LFM<br>1.0 M/S | @300 LFM<br>1.5 M/S | @400 LFM<br>2.0 M/S | @500 LFM<br>2.5 M/S | @600 LFM<br>3.0 M/S | @700 LFM<br>3.5 M/S | @800 LFM<br>4.0 M/S |
|--------------------|---------------|---------------------|---------------------|---------------------|---------------------|---------------------|---------------------|---------------------|
| THERMAL RESISTANCE | Unducted Flow | 3.34 °C/W           | 2.5 °C/W            | 2.1 °C/W            | 1.9 °C/W            | 1.7 °C/W            | 1.6 °C/W            | 1.5 °C/W            |
|                    | Ducted Flow   | 2                   | 1.7                 | 1.5                 | 1.4                 | 1.3                 | 1.2                 | 1.2                 |

## **Product Detail**