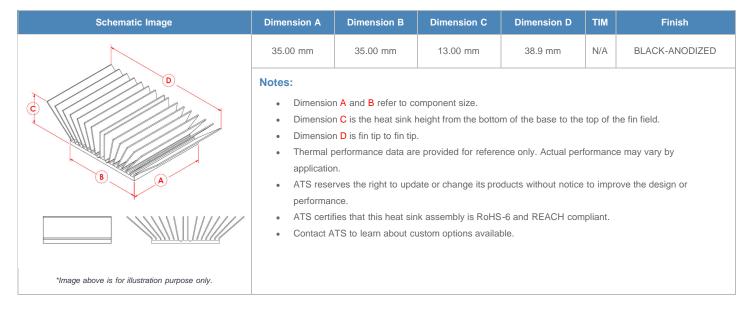

## **BGA Heat Sink (High Aspect Ratio Ext.) Slant Fin**

ATS Part#: ATS035035013-MF-11L

Description: 35.00 x 35.00 x 13.00 mm BGA Heat Sink (High Aspect Ratio Ext.) Slant Fin

Heat Sink Type: Slant Fin
Heat Sink Attachment: N/A
Equivalent Part Number: N/A

\*Image above is for illustration purpose only.