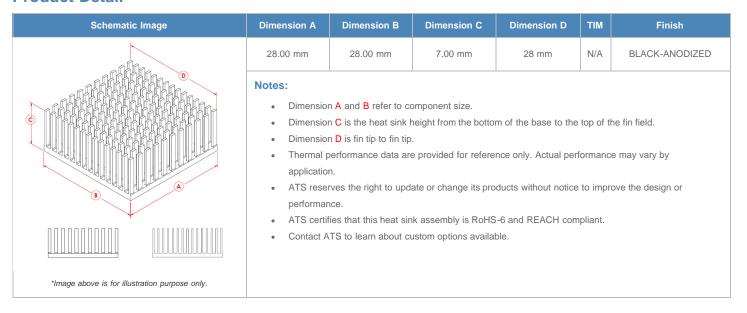

**

| AIR VELOCITY       |               | @200 LFM<br>1.0 M/S | @300 LFM<br>1.5 M/S | @400 LFM<br>2.0 M/S | @500 LFM<br>2.5 M/S | @600 LFM<br>3.0 M/S | @700 LFM<br>3.5 M/S | @800 LFM<br>4.0 M/S |
|--------------------|---------------|---------------------|---------------------|---------------------|---------------------|---------------------|---------------------|---------------------|
| THERMAL RESISTANCE | Unducted Flow | 13.74 °C/W          | 10.2 °C/W           | 8.6 °C/W            | 7.6 °C/W            | 6.9 °C/W            | 6.4 °C/W            | 6 °C/W              |
|                    | Ducted Flow   | 7.1                 | 6                   | 5.3                 | 4.8                 | 4.5                 | 4.2                 | 4                   |

## **Product Detail**