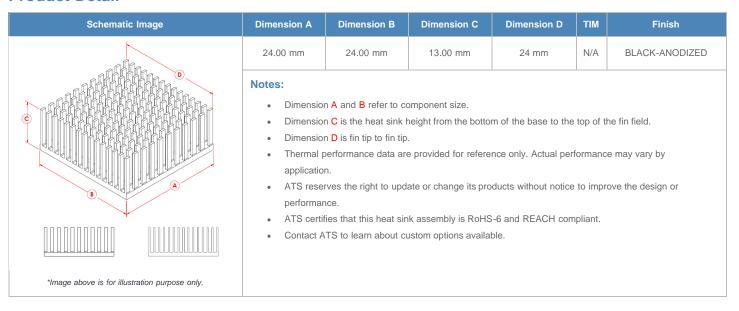

**

| AIR VELOCITY       |               | @200 LFM<br>1.0 M/S | @300 LFM<br>1.5 M/S | @400 LFM<br>2.0 M/S | @500 LFM<br>2.5 M/S | @600 LFM<br>3.0 M/S | @700 LFM<br>3.5 M/S | @800 LFM<br>4.0 M/S |
|--------------------|---------------|---------------------|---------------------|---------------------|---------------------|---------------------|---------------------|---------------------|
| THERMAL RESISTANCE | Unducted Flow | 8.15 °C/W           | 6.1 °C/W            | 5.2 °C/W            | 4.7 °C/W            | 4.2 °C/W            | 3.9 °C/W            | 3.7 °C/W            |
|                    | Ducted Flow   | 4.8                 | 4.1                 | 3.6                 | 3.3                 | 3.1                 | 2.9                 | 2.7                 |

## **Product Detail**