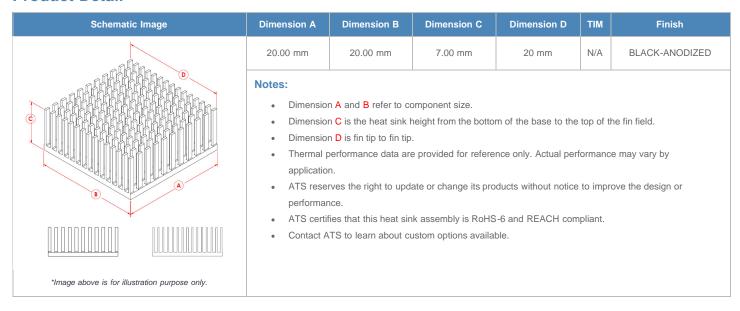

**

| AIR VELOCITY       |               | @200 LFM<br>1.0 M/S | @300 LFM<br>1.5 M/S | @400 LFM<br>2.0 M/S | @500 LFM<br>2.5 M/S | @600 LFM<br>3.0 M/S | @700 LFM<br>3.5 M/S | @800 LFM<br>4.0 M/S |
|--------------------|---------------|---------------------|---------------------|---------------------|---------------------|---------------------|---------------------|---------------------|
| THERMAL RESISTANCE | Unducted Flow | 20.08 °C/W          | 15.7 °C/W           | 13.5 °C/W           | 12.1 °C/W           | 11.1 °C/W           | 10.3 °C/W           | 9.7 °C/W            |
|                    | Ducted Flow   | 11.6                | 9.8                 | 8.7                 | 7.9                 | 7.3                 | 6.8                 | 6.4                 |

## **Product Detail**