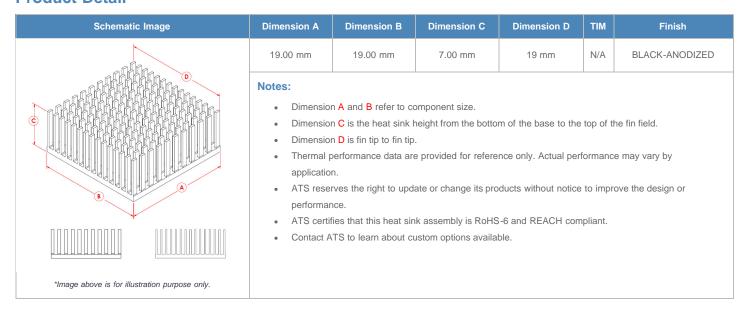

## **BGA Heat Sink (High Aspect Ratio Ext.) Custom Pin Fin**

ATS Part#: ATS019019007-PF-6F

Description: 19.00 x 19.00 x 7.00 mm BGA Heat Sink (High Aspect Ratio Ext.) Custom Pin Fin

Heat Sink Type: Custom Pin Fin

Heat Sink Attachment: N/A
Equivalent Part Number: N/A

\*Image above is for illustration purpose only.

## **Product Detail**