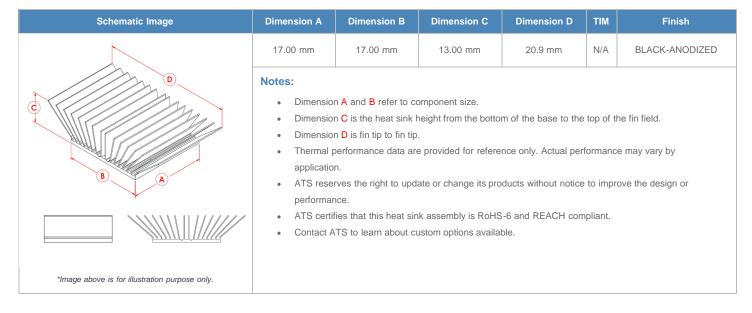

**

| AIR VELOCITY       |               | @200 LFM<br>1.0 M/S | @300 LFM<br>1.5 M/S | @400 LFM<br>2.0 M/S | @500 LFM<br>2.5 M/S | @600 LFM<br>3.0 M/S | @700 LFM<br>3.5 M/S | @800 LFM<br>4.0 M/S |
|--------------------|---------------|---------------------|---------------------|---------------------|---------------------|---------------------|---------------------|---------------------|
| THERMAL RESISTANCE | Unducted Flow | 10.67 °C/W          | 8.5 °C/W            | 7.3 °C/W            | 6.6 °C/W            | 6 °C/W              | 5.6 °C/W            | 5.2 °C/W            |
|                    | Ducted Flow   | 7.2                 | 6.1                 | 5.4                 | 5                   | 4.6                 | 4.3                 | 4.1                 |

## **Product Detail**