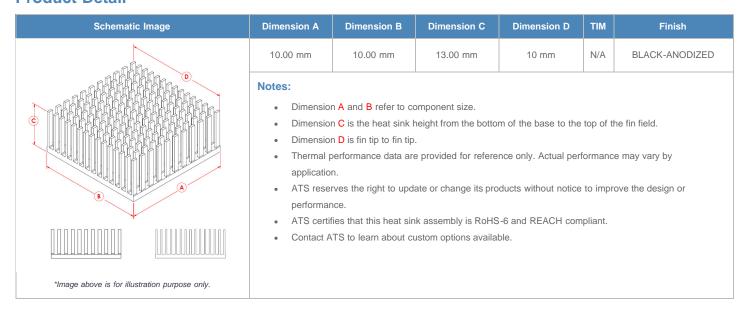

**

| AIR VELOCITY       |               | @200 LFM<br>1.0 M/S | @300 LFM<br>1.5 M/S | @400 LFM<br>2.0 M/S | @500 LFM<br>2.5 M/S | @600 LFM<br>3.0 M/S | @700 LFM<br>3.5 M/S | @800 LFM<br>4.0 M/S |
|--------------------|---------------|---------------------|---------------------|---------------------|---------------------|---------------------|---------------------|---------------------|
| THERMAL RESISTANCE | Unducted Flow | 26.11 °C/W          | 21.7 °C/W           | 19 °C/W             | 17.2 °C/W           | 15.8 °C/W           | 14.8 °C/W           | 13.9 °C/W           |
|                    | Ducted Flow   | 19.1                | 16.2                | 14.3                | 13.1                | 12.1                | 11.3                | 10.7                |

## **Product Detail**