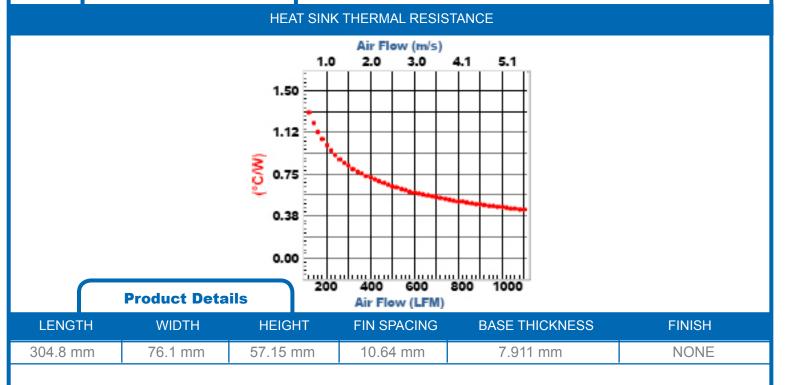

## **NOTES:**

- 1) Thermal curve based on 76 mm length.
- 2) Thermal performance data are provided for reference only. Actual performance may vary by application.
- 3) ATS reserves the right to update or change its products without notice to improve the design or performance.
- 4) Contact ATS to learn about custom options available.