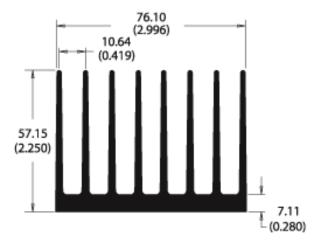

## **Features & Benefits**

- » Aluminum extrusions are the most costeffective solution for the majority of electronic cooling applications
- » This extrusion profile has 8 fins
- » Extrusion type is straight fin, AL-6063
- » Surface area (in<sup>2</sup>/in) is 37.10

\*Image above is for illustration purposes only.