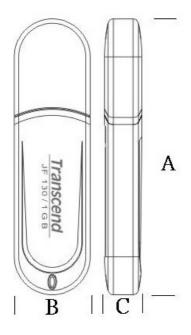

#### **Outline**

#### **Dimensions**

| Side | Millimeters | Inches          |
|------|-------------|-----------------|
| A    | 60 ± 1.00   | $2.36 \pm 0.04$ |
| В    | 16.5 ± 1.00 | $0.67 \pm 0.04$ |
| С    | 8.1 ± 1.00  | $0.32 \pm 0.04$ |