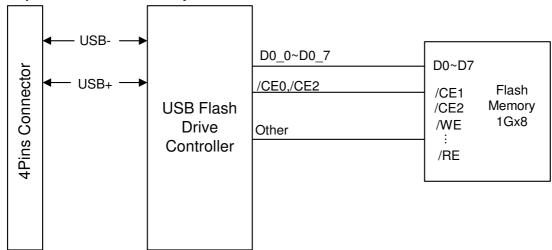

# **Block Diagram**

• With 1 pcs of 1Gx8 Flash Memory

## **Description**

TS1GJF130 is a 1GB USB Flash Drive with 1 pcs of 1Gx8 Flash Memory assembled on a printed circuit board.