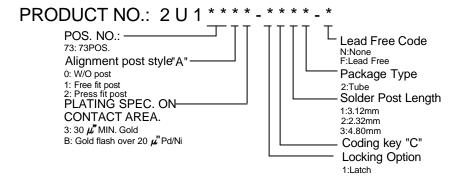

# **SPECIFICATIONS**

#### Mechanical

Contact Retention Force: 0.51Kg (1.15Lb) min.

Durability: 250 Cycles

### **Electrical**

Voltage Rating: 30V Current Rating: 0.5A

Contact Resistance: 80mW max.

**Dielectrical Withstanding Voltage:** 500V **Insulation Resistance:** 1000MW min.

#### **Physical**

Housing: LCP, UL 94-0, Black Front Shell: Nickel Plated Steel

EMI Gasket: Nickel Plated Phospthor Bronze

Latch: Tin or Tin/lead Plated Brass

Contact: Phosphor Bronze

Plating: See "ORDERING INFORMATION"

# INFINIBAND CONNECTOR

2U Series Infiniband, 12X Receptacle Latch Type



# **DRAWING**



# ORDERING INFORMATION