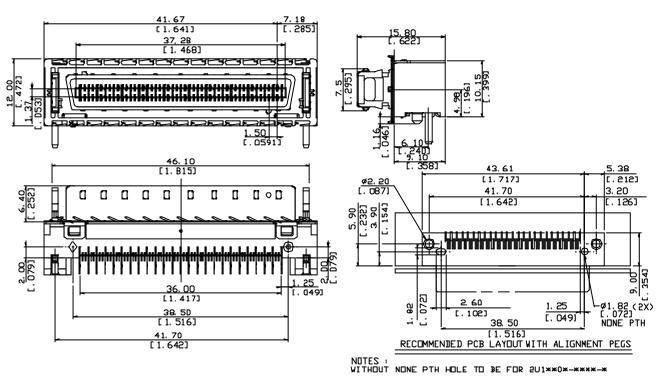

# **SPECIFICATIONS**

#### Mechanical

Contact Retention Force: 0.51Kg (1.15Lb) min.

Durability: 250 Cycles

### **Electrical**

Voltage Rating: 30V Current Rating: 0.5A

Contact Resistance: 80mW max.

**Dielectrical Withstanding Voltage:** 500V **Insulation Resistance:** 1000MW min.

#### **Physical**

Housing: LCP, UL 94-0, Black Front Shell: Nickel Plated Steel

EMI Gasket: Nickel Plated Phospthor Bronze

Latch: Tin or Tin/lead Plated Brass

Contact: Phosphor Bronze

Plating: See "ORDERING INFORMATION"

# INFINIBAND CONNECTOR

2U Series Infiniband, 12X Receptacle Latch Type



# **DRAWING**



# ORDERING INFORMATION