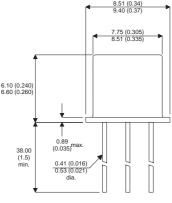

Dimensions in mm (inches).

## TO5 (TO205AA) **PINOUTS**

1 - Emitter 2 - Base 3 - Collector

Bipolar NPN Device in a **Hermetically sealed TO5** Metal Package.

**Bipolar NPN Device.** 

 $V_{CEO} = 30V$ 

 $I_{c} = 0.8A$ 

All Semelab hermetically sealed products can be processed in accordance with the requirements of BS, CECC and JAN, JANTX, JANTXV and JANS specifications