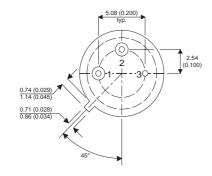

Dimensions in mm (inches).

## TO5 (TO205AA) **PINOUTS**

1 - Emitter 2 - Base 3 - Collector

Bipolar NPN Device in a **Hermetically sealed TO5** Metal Package.

**Bipolar NPN Device.** 

 $V_{CEO} = 30V$ 

 $I_{c} = 0.8A$ 

All Semelab hermetically sealed products can be processed in accordance with the requirements of BS, CECC and JAN, JANTX, JANTXV and JANS specifications