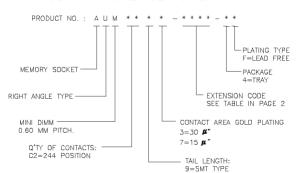

# ORDERING INFORMATION

#### PRODUCT NOMENCLATURE:

| AUMC2**-AEDR-** | 1.30   |
|-----------------|--------|
| PART NO.        | DIM. B |