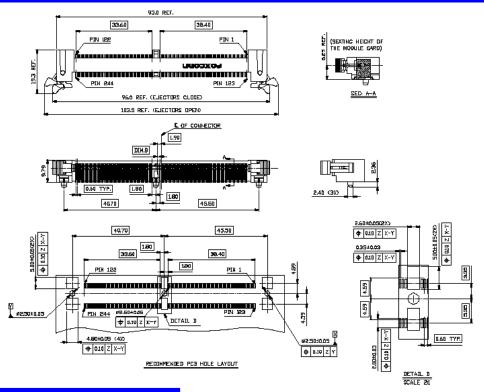

## **SPECIFICATIONS**

### Mechanical

Contact Retention Force: 0.30kg (0.66Lbs) min. per Contact

Durability: 25 Cycles

### **Electrical**

**Contact Current Rating:** 0.5A max. **Insulation Resistance:** 1 MW min.

Dielectric Withstanding Voltage: 500V DC at Sea Level Low Level Contact Resistance: 50mW max. initial

# **Physical**

Housing: Thermoplastic, UL 94V-0 rated in Black Color

Ejector: Thermoplastic, UL 94V-0 rated in Ivory or Natural Color

Contact: Copper alloy Pad: Copper alloy

Operating Temperature: 0 to +85

## Mini Dimm Connector

AUM Series R/A SMT Type 0.60mm [.024"] Pitch 244 Pos.



# **DRAWING**



# ORDERING INFORMATION

#### PRODUCT NOMENCLATURE:



| AUMC2**-AEDR-** | 1.30   |
|-----------------|--------|
| PART NO.        | DIM. B |