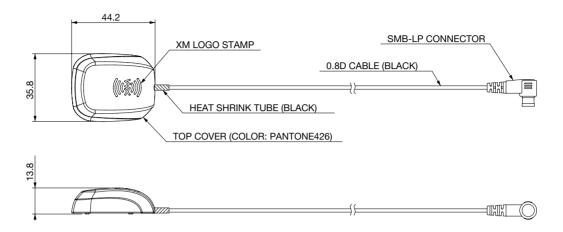

### **FEATURES**

1. Receiving frequency: 2.3GHz

2. Single type: Satellite waves and land waves on one output.

3. Can be installed outside the car (waterproof structure, magnetic)

4. External dimensions: 36 (W)  $\times$  44 (D)  $\times$  13.8 (H) mm

5. Connector: SMB6. Cable length: 23 feet

## DIMENSIONS

#### NOTE

1. ALL DIMENSION UNITS ARE IN MM.