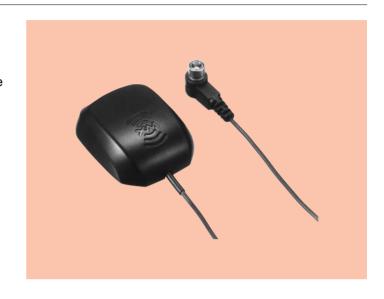

### OUTLINE

This car antenna receives U.S. satellite digital radio broadcasts, and is for receiving XM Satellite Radio's broadcasts. Specifications are disclosed only to those manufacturers who have agreements with XM Satellite Radio.

### **FEATURES**

1. Receiving frequency: 2.3GHz

2. Single type: Satellite waves and land waves on one output.

3. Can be installed outside the car (waterproof structure, magnetic)

4. External dimensions: 36 (W)  $\times$  44 (D)  $\times$  13.8 (H) mm

5. Connector: SMB6. Cable length: 23 feet