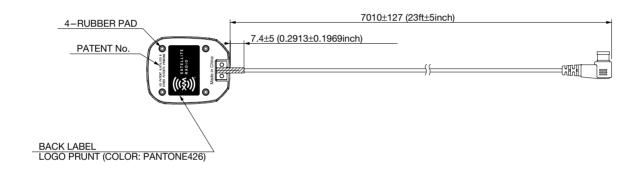

5. Connector: SMB6. Cable length: 23 feet

## DIMENSIONS

#### NOTE

1. ALL DIMENSION UNITS ARE IN MM.