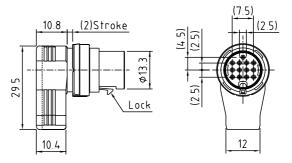

# DIMENSIONS

IBC-161 Series Straight Plug Assembly

IBC-171 Series Straight Plug Assembly

IBC-161 Series Straight Socket Assembly

IBC-171B Series