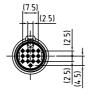

# DIMENSIONS

IBC-161 Series Straight Plug Assembly

IBC-171 Series Straight Plug Assembly

IBC-161 Series Straight Socket Assembly

IBC-171B Series