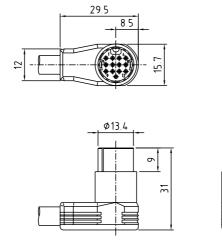

# DIMENSIONS

IBC-161 Series Straight Plug Assembly

IBC-171 Series Straight Plug Assembly

IBC-161 Series Straight Socket Assembly

IBC-171B Series