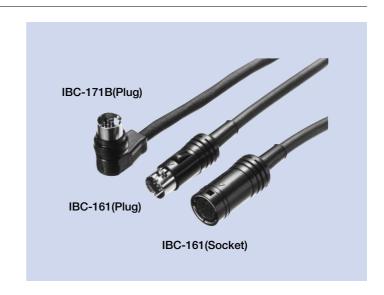

# Circular DIN Connectors IBC-161, 171, 171B Series

Connectors

### **FEATURES**

- These are "DIN" type circular connectors.
  Angle type (IBC-171 series) and straight type (IBC-161 series) are available.
- 2. Locking device on the connector permits reliable mating. The locking can be released easily with slider.
- 3. These can be used as an interface cable for Car Audio equipment and other application.

## **HOW TO ORDER**

1. IBC-161 Series (Straight Plug/Socket Cable Ass'y)

1 Series No.

2 No. of contacts (13: 13pins)

3 Product Specifications

(0179P : Plug, 0180S : Socket)

2. IBC-171 Series (Angle Plug Cable Ass'y)