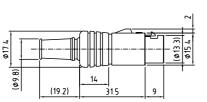

# DIMENSIONS

IBC-161 Series Straight Plug Assembly

IBC-171 Series Straight Plug Assembly

IBC-161 Series Straight Socket Assembly

IBC-171B Series