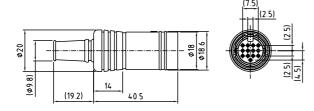

# DIMENSIONS

IBC-161 Series Straight Plug Assembly

IBC-171 Series Straight Plug Assembly

IBC-161 Series Straight Socket Assembly

IBC-171B Series