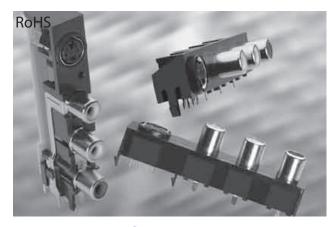

KLPMD42X Series RCA Jack Combo Stacked

# **Features**

 $\epsilon$ 

- Combination three RCA Jacks and one S-Video Connector
- · Ganged or Stacked
- Different Switch Options Available
- Designed for Use in Multi Media Applications
- · Mini-DIN Mates with Standard and Snap and Lock Plugs
- CSA/NRTL Certified File No. LR78160

#### **Series**

KLPMD42X - RCA Jack/S-Video Combo Stocked

# **Location Option**

T - Stacked with Mini-DIN on Top