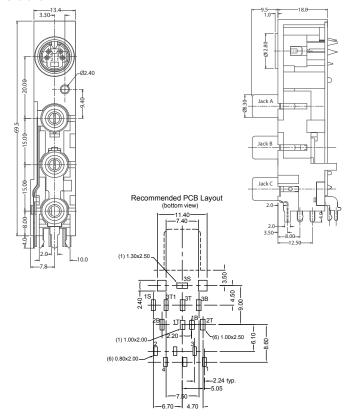

andard and Snap and Lock Plugs
- CSA/NRTL Certified File No. LR78160

# **Performance Specifications Materials and Finish**

#### Insulator

ABS Thermoplastic, UL94-HB Rated, Black Color

Operating Temperature : -25°C to +70 °C

# RCA PHONO JACKS KLPMD42X Series

Documentation & Ordering Information

# Kycon Part #

## **Part Number Builder**

Series Position Location PC99 Switch Color Location

#### **Series**

KLPMD42X - RCA Jack/S-Video Combo Stocked

#### **Position option**

4 Position

# **Location Option**

T - Stacked with Mini-DIN on Top

# **PC99 Color Option\***

YWR - Yellow, White, Red

**Switch Location ABC** ( see spec for RCA schematic)

223 - C only

323 - A and C Only

\*Contact Kycon Sales for more PC99 Color Option

### **KLPMG42X Series Dimensions**

Dimensions in mm