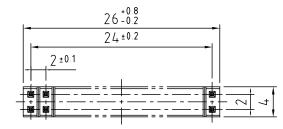

wiring.



### HOW TO ORDER

# $\frac{A13}{1} - \frac{026}{2} - \frac{0015B}{3}$

- 2 No. of contacts
- 3 Running No. assigned by us.

### SPECIFICATIONS

#### ELECTRICAL CHARACTERISTICS

| Rated Voltage         | 500V AC (rms)           |  |
|-----------------------|-------------------------|--|
| Rated Current         | 3A                      |  |
| Withstanding Voltage  | 1,000V AC (rms)1minute  |  |
| Insulation Resistance | 500MΩ min. (at 500V DC) |  |

### **MATERIAL & FINISH**

| Component parts | Material               | Finish         |
|-----------------|------------------------|----------------|
| Housing         | Glass filled PBT resin | (Black)        |
| Contact         | Copper Alloy           | Solder plating |

#### **2mm Density Pin Header Connectors**

## DIMENSIONS





Unit : mm