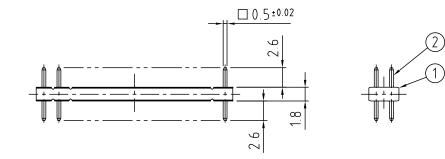

iring.



### HOW TO ORDER

# $\frac{A13}{1} - \frac{026}{2} - \frac{0015B}{3}$

- 2 No. of contacts
- 3 Running No. assigned by us.

### SPECIFICATIONS

#### ELECTRICAL CHARACTERISTICS

| Rated Voltage         | 500V AC (rms)           |  |
|-----------------------|-------------------------|--|
| Rated Current         | 3A                      |  |
| Withstanding Voltage  | 1,000V AC (rms)1minute  |  |
| Insulation Resistance | 500MΩ min. (at 500V DC) |  |

### **MATERIAL & FINISH**

| Component parts | Material               | Finish         |
|-----------------|------------------------|----------------|
| Housing         | Glass filled PBT resin | (Black)        |
| Contact         | Copper Alloy           | Solder plating |

#### **2mm Density Pin Header Connectors**

## DIMENSIONS





Unit : mm