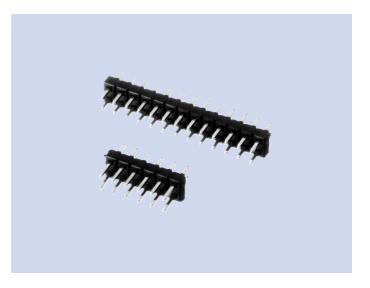

# 2mm Density Pin Header Connectors CPM-A13 Series

Connectors

#### FEATURES

CPM-A13 series connectors are combined with A04 series short connectors and used for switching PCB wiring.

#### **2mm Density Pin Header Connectors**