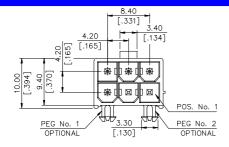

# **SPECIFICATIONS**

#### Mechanical

Contact Retention Force: 0.91Kgf min.

#### **Electrical**

Voltage Rating: 250V

Current Rating: 6.0A per pin

Dielectric Withstanding Voltage: 1500V AC

Insulation Resistance: 1000MΩ min.

### **Physical**

Housing: Thermoplastic, UL 94V-0 Rating in black Color

Contact: Copper alloy

**Plating:** See "ORDERING INFORMATION" **Operating Temperature:** -40 to +85

#### **Header Connector**

HM50 Series R/A, T/H Type Plug 4.2mm [.165''] Pitch



# **DRAWING**









# ORDERING INFORMATION



| HM5003*-M*    | 4.20 17.90<br>[.165] [.705] |
|---------------|-----------------------------|
| 11111E007# ## | 5.50 19.20                  |
|               | [.217] [.756]               |
| P/N           | DIM. A DIM. B               |