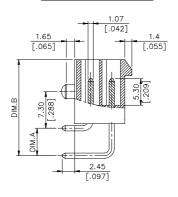

# **DRAWING**

# ORDERING INFORMATION

| HM5003*-M*    | 4.20 17.90<br>[.165] [.705] |
|---------------|-----------------------------|
| 11111E007# ## | 5.50 19.20                  |
|               | [.217] [.756]               |
| P/N           | DIM. A DIM. B               |