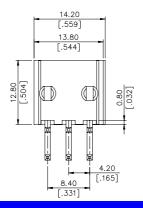

# ORDERING INFORMATION

| HM5003*-M*    | 4.20 17.90<br>[.165] [.705] |
|---------------|-----------------------------|
| 11111E007# ## | 5.50 19.20                  |
|               | [.217] [.756]               |
| P/N           | DIM. A DIM. B               |