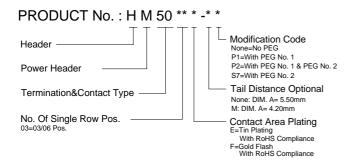

# ORDERING INFORMATION

| HM5003*-M*    | 4.20 17.90<br>[.165] [.705] |
|---------------|-----------------------------|
| 11111E007# ## | 5.50 19.20                  |
|               | [.217] [.756]               |
| P/N           | DIM. A DIM. B               |