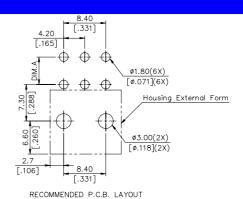

# **SPECIFICATIONS**

#### Mechanical

Contact Retention Force: 0.91Kgf min.

#### **Electrical**

Voltage Rating: 250V

Current Rating: 6.0A per pin

Dielectric Withstanding Voltage: 1500V AC

Insulation Resistance: 1000MΩ min.

### **Physical**

Housing: Thermoplastic, UL 94V-0 Rating in black Color

Contact: Copper alloy

**Plating:** See "ORDERING INFORMATION" **Operating Temperature:** -40 to +85

#### **Header Connector**

HM50 Series R/A, T/H Type Plug 4.2mm [.165''] Pitch



# **DRAWING**









# ORDERING INFORMATION



| HM5003*-M*    | 4.20 17.90<br>[.165] [.705] |
|---------------|-----------------------------|
| 11111E007# ## | 5.50 19.20                  |
|               | [.217] [.756]               |
| P/N           | DIM. A DIM. B               |