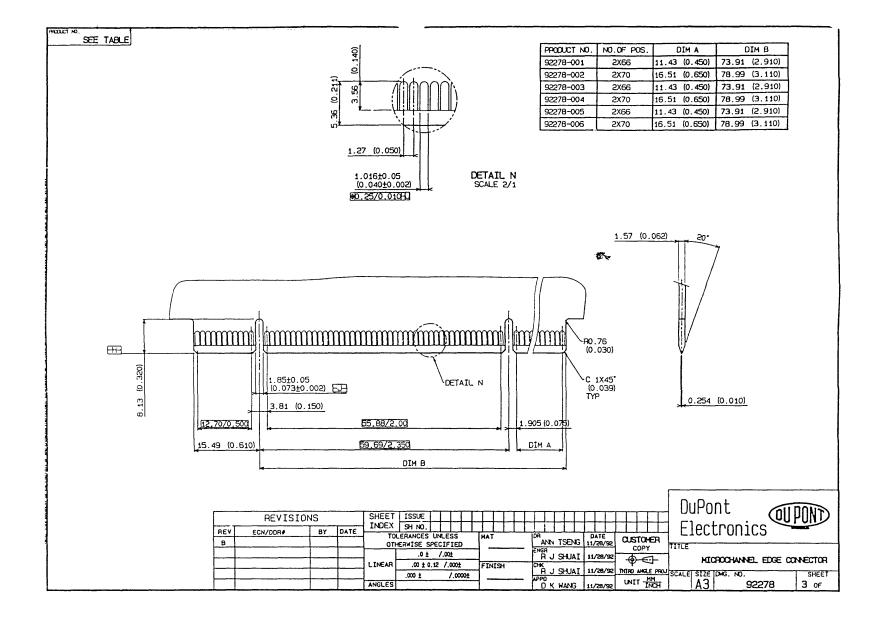

PRODUCT NO. SEE TABLE

| CCTT101                                                                          | OUT STYLE                               |                                             |  |  |  |  |  |  |
|----------------------------------------------------------------------------------|-----------------------------------------|---------------------------------------------|--|--|--|--|--|--|
| POSITION                                                                         | HOH A                                   | FICH B                                      |  |  |  |  |  |  |
| 1                                                                                | 1                                       | 2                                           |  |  |  |  |  |  |
| 2