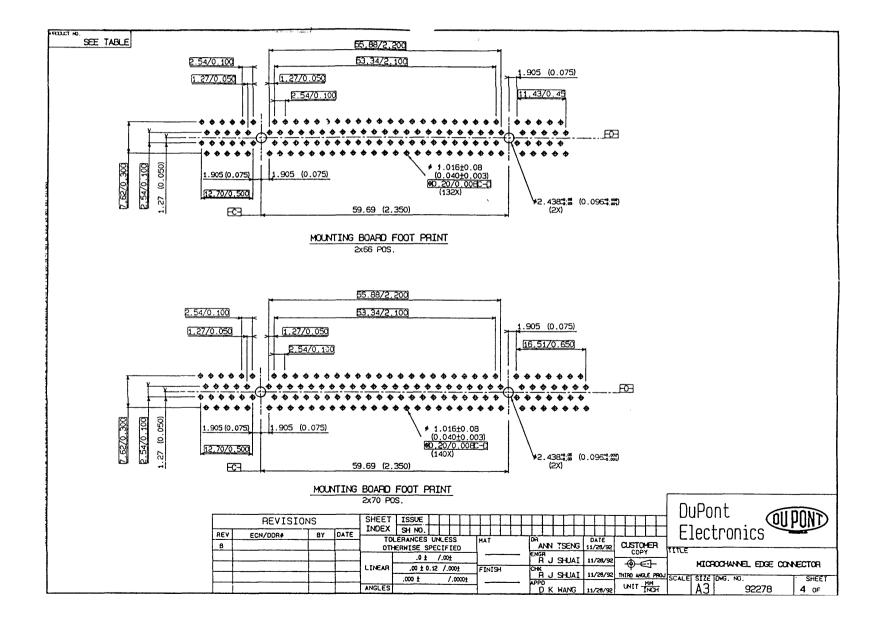

PRODUCT NO. SEE TABLE

| CCTT101                                                                          | OUT STYLE                               |                                             |  |  |  |  |  |  |
|----------------------------------------------------------------------------------|-----------------------------------------|---------------------------------------------|--|--|--|--|--|--|
| POSITION                                                                         | HOH A                                   | FICH B                                      |  |  |  |  |  |  |
| 1                                                                                | 1                                       | 2                                           |  |  |  |  |  |  |
| 2