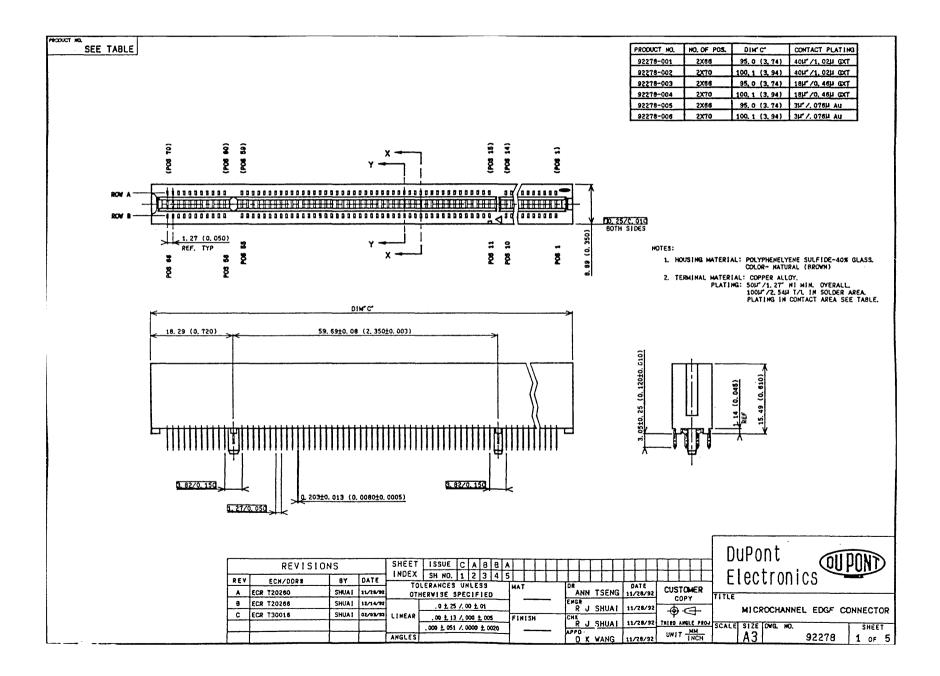

PRODUCT NO. SEE TABLE

| CCTT101                                                                          | OUT STYLE                               |                                             |  |  |  |  |  |  |
|----------------------------------------------------------------------------------|-----------------------------------------|---------------------------------------------|--|--|--|--|--|--|
| POSITION                                                                         | HOH A                                   | FICH B                                      |  |  |  |  |  |  |
| 1                                                                                | 1                                       | 2                                           |  |  |  |  |  |  |
| 2                                                                                | 2                                       | 1                                           |  |  |  |  |  |  |
| 3                                                                                | 1                                       | 2                                           |  |  |  |  |  |  |
| 1<br>2<br>3<br>4<br>5<br>6                                                       | 2                                       | ROH B 2 1 2 1 2 1 2 1 2 1 2 1 2 1 2 1 2 1 2 |  |  |  |  |  |  |
| 5                                                                                | 1                                       |                                             |  |  |  |  |  |  |
| 6                                                                                | 2                                       |                                             |  |  |  |  |  |  |
| 7                                                                                | 1                                       |                                             |  |  |  |  |  |  |
| 8<br>9<br>10                                                                     | 1 2 1 2 1 2 1 2 1 2 1 2 1 2 1 2 1 2 1 2 |                                             |  |  |  |  |  |  |
| 9                                                                                | 1                                       |                                             |  |  |  |  |  |  |
| 10                                                                               | 2                                       |                                             |  |  |  |  |  |  |
| 11                                                                               | 1                                       |                                             |  |  |  |  |  |  |
| 12                                                                               | 2                                       |                                             |  |  |  |  |  |  |
| 13                                                                               | 1                                       |                                             |  |  |  |  |  |  |
| 14                                                                               | 2                                       |                                             |  |  |  |  |  |  |
| 15                                                                               | 1                                       |                                             |  |  |  |  |  |  |
| 16                                                                               | 2                                       |                                             |  |  |  |  |  |  |
| 17                                                                               | 1                                       |                                             |  |  |  |  |  |  |
| 18                                                                               | 2                                       |                                             |  |  |  |  |  |  |
| 11<br>12<br>13<br>14<br>15<br>16<br>17<br>18<br>19<br>20<br>21<br>22<br>23<br>24 | 1                                       |                                             |  |  |  |  |  |  |
| 20                                                                               | 2                                       |                                             |  |  |  |  |  |  |
| 21                                                                               | 1                                       |                                             |  |  |  |  |  |  |
| 22                                                                               | 2                                       |                                             |  |  |  |  |  |  |
| ස                                                                                | 1                                       | 2                                           |  |  |  |  |  |  |
| 24                                                                               | 2                                       | 1                                           |  |  |  |  |  |  |
| න                                                                                | 1                                       | 2                                           |  |  |  |  |  |  |

|                                                                      | ~~ (                                    | **************************************  |  |  |
|----------------------------------------------------------------------|-----------------------------------------|-----------------------------------------|--|--|
| POSITION                                                             | BOH A                                   | FOH B                                   |  |  |
| 26                                                                   | 2                                       |                                         |  |  |
| 27                                                                   | í                                       | 5                                       |  |  |
| 28                                                                   | 2                                       | 1                                       |  |  |
| 29                                                                   | 1                                       | 2                                       |  |  |
| 30                                                                   | 2                                       | 2 1 2 1 2 1 2 1 2 1 2 1 2 1 2 1 2 1 2 1 |  |  |
| 31                                                                   | 1                                       | 2                                       |  |  |
| 27<br>28<br>29<br>30<br>31<br>32<br>33<br>34<br>35<br>36<br>37<br>38 | 2 1 2 1 2 1 2 1 2 1 2 1 2 1 2 1 2 1 2 1 | 1                                       |  |  |
| 33                                                                   | 1                                       | 2                                       |  |  |
| 34                                                                   | 2                                       | 1                                       |  |  |
| <u> </u>                                                             | 1                                       | 2                                       |  |  |
| <del></del>                                                          | 2                                       |                                         |  |  |
| 3/                                                                   |                                         |                                         |  |  |
| 39                                                                   | 2                                       |                                         |  |  |
| - 33                                                                 | 1                                       |                                         |  |  |
| 41                                                                   |                                         | -                                       |  |  |
| 42                                                                   | 2                                       | 1                                       |  |  |
| 43                                                                   | 1                                       | 2                                       |  |  |
| 40<br>41<br>42<br>43<br>44                                           | 2                                       | 1                                       |  |  |
| 45                                                                   | 1                                       | 2                                       |  |  |
| 45<br>46<br>47<br>48                                                 | 2                                       | 1                                       |  |  |
| 47                                                                   | 1                                       | 2                                       |  |  |
| 48                                                                   | 2                                       | 1                                       |  |  |
| 49                                                                   | 1                                       | 2                                       |  |  |
| 50                                                                   | 2                                       | 1                                       |  |  |

| POSITION                         | ar s                                                                                                  | TYLE                                                                                                                                                      |  |  |
|----------------------------------|-------------------------------------------------------------------------------------------------------|-----------------------------------------------------------------------------------------------------------------------------------------------------------|--|--|
| POSTITUN                         | FOM A  1  2  1  2  1  2  1  2  1  2  1  2  1  2  1  2  1  2  1  2  1  2  1  2  1  2  1  2  1  2  1  2 | FICH B                                                                                                                                                    |  |  |
| 51                               | 1                                                                                                     | 2                                                                                                                                                         |  |  |
| 52                               | 2                                                                                                     | 1                                                                                                                                                         |  |  |
| 53                               | 1                                                                                                     | 2                                                                                                                                                         |  |  |
| 54                               | 2                                                                                                     | 1                                                                                                                                                         |  |  |
| 55                               | 1                                                                                                     | 2                                                                                                                                                         |  |  |
| 56                               | 2                                                                                                     | 2 1 2 1 2 1 2 2 1 2 2 1 2 2 1 2 2 1 2 2 1 1 2 2 1 1 2 2 1 1 2 2 1 1 2 2 1 1 2 2 1 1 2 2 1 1 2 2 1 1 2 2 1 1 1 2 2 1 1 1 1 1 1 1 1 1 1 1 1 1 1 1 1 1 1 1 1 |  |  |
| 51<br>52<br>53<br>54<br>58<br>55 | . 1                                                                                                   | 2                                                                                                                                                         |  |  |
| 58<br>59<br>60                   | 2                                                                                                     | 1                                                                                                                                                         |  |  |
| 59                               | 1                                                                                                     | 2                                                                                                                                                         |  |  |
| 60                               | 2                                                                                                     | 1                                                                                                                                                         |  |  |
| 61                               | 1                                                                                                     | 2                                                                                                                                                         |  |  |
| 82                               | 2                                                                                                     | 1                                                                                                                                                         |  |  |
| ස                                | 1                                                                                                     | 2                                                                                                                                                         |  |  |
| 83<br>83<br>61                   | 5                                                                                                     | 1                                                                                                                                                         |  |  |
| 85                               | 1                                                                                                     | 2                                                                                                                                                         |  |  |
| 66                               | 2                                                                                                     | 1                                                                                                                                                         |  |  |
|                                  |                                                                                                       |                                                                                                                                                           |  |  |
| 67                               | 1                                                                                                     | 2                                                                                                                                                         |  |  |
| 68<br>69                         | 1 2 1 2                                                                                               | 1                                                                                                                                                         |  |  |
| 69                               | 1                                                                                                     | 2                                                                                                                                                         |  |  |
| 70                               | 2                                                                                                     | 2 2 1                                                                                                                                                     |  |  |
|                                  |                                                                                                       |                                                                                                                                                           |  |  |
|                                  |                                                                                                       |                                                                                                                                                           |  |  |
|                                  |                                                                                                       |                                                                                                                                                           |  |  |
|                                  |                                                                                                       |                                                                                                                                                           |  |  |