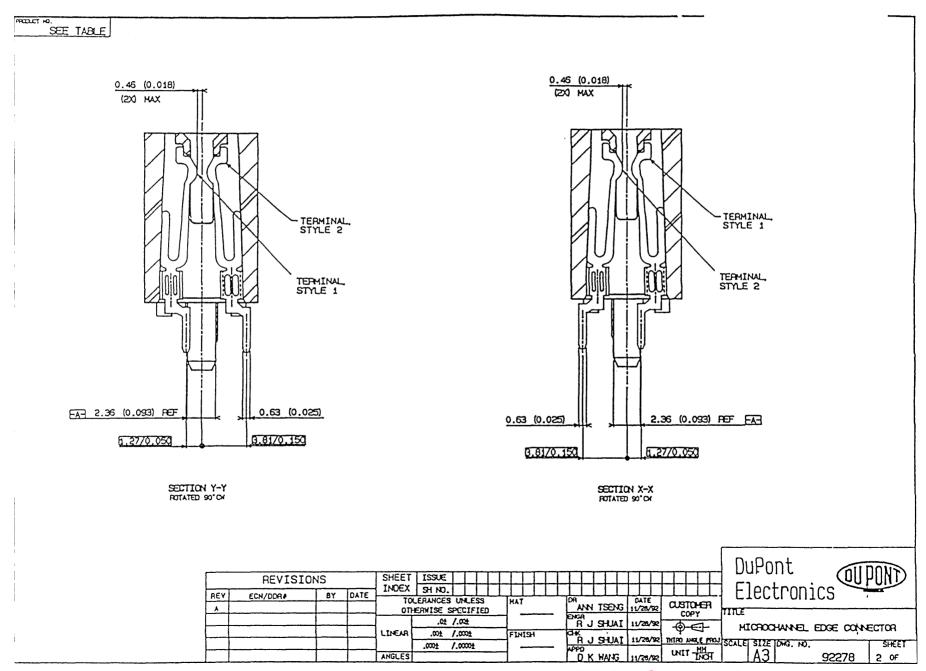

PRODUCT NO. SEE TABLE

| CCTT101                                                                          | OUT STYLE                               |                                             |  |  |  |  |  |  |
|----------------------------------------------------------------------------------|-----------------------------------------|---------------------------------------------|--|--|--|--|--|--|
| POSITION                                                                         | HOH A                                   | FICH B                                      |  |  |  |  |  |  |
| 1                                                                                | 1                                       | 2                                           |  |  |  |  |  |  |
| 2