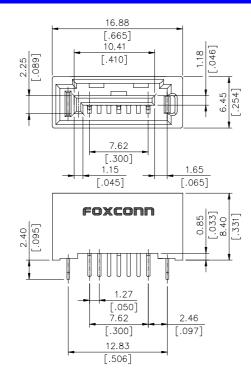

### **SPECIFICATIONS**

**Mechanical** 

Insertion Force: 45N max. Withdrawal Force: 10N min. Durability: 500 Cycles.

#### Electrical

Voltage Rating: 250V. Current Rating: 1.5A per pin min. Contact Resistance: 30mW max. Dielectric Withstanding Voltage: 500V AC. Insulation Resistance: 1000MW min.

#### Physical

Housing: Thermoplastic, UL 94V-0 rated in Black Color Contact: Copper alloy Plating: See "ORDERING INFORMATION" Board Lock: Copper alloy Operating Temperature: -55 to +85

#### DRAWING



## ORDERING INFORMATION



# **Serial ATA Connector**

LD Series Vertical, T/H Type Shrouded Plug 1.27mm [.050"] Pitch 7 Pos.







#### All specification & dimensions are subject to change, please call your nearest Foxconn sales representative for update information.