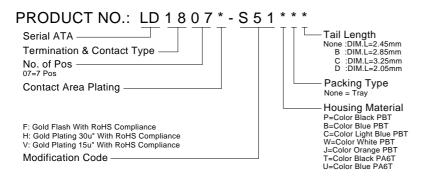

### **SPECIFICATIONS**

**Mechanical** 

Insertion Force: 45N max. Withdrawal Force: 10N min. Durability: 500 Cycles.

#### Electrical

Voltage Rating: 250V. Current Rating: 1.5A per pin min. Contact Resistance: 30mW max. Dielectric Withstanding Voltage: 500V AC. Insulation Resistance: 1000MW min.

#### Physical

Housing: Thermoplastic, UL 94V-0 rated in Black Color Contact: Copper alloy Plating: See "ORDERING INFORMATION" Board Lock: Copper alloy Operating Temperature: -55 to +85

#### DRAWING



## ORDERING INFORMATION



# **Serial ATA Connector**

LD Series Vertical, T/H Type Shrouded Plug 1.27mm [.050"] Pitch 7 Pos.







#### All specification & dimensions are subject to change, please call your nearest Foxconn sales representative for update information.