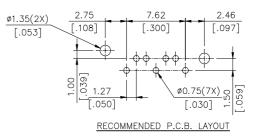

### **SPECIFICATIONS**

**Mechanical** 

Insertion Force: 45N max. Withdrawal Force: 10N min. Durability: 500 Cycles.

#### Electrical

Voltage Rating: 250V. Current Rating: 1.5A per pin min. Contact Resistance: 30mW max. Dielectric Withstanding Voltage: 500V AC. Insulation Resistance: 1000MW min.

#### Physical

Housing: Thermoplastic, UL 94V-0 rated in Black Color Contact: Copper alloy Plating: See "ORDERING INFORMATION" Board Lock: Copper alloy Operating Temperature: -55 to +85

#### DRAWING



## ORDERING INFORMATION



# **Serial ATA Connector**

LD Series Vertical, T/H Type Shrouded Plug 1.27mm [.050"] Pitch 7 Pos.







#### All specification & dimensions are subject to change, please call your nearest Foxconn sales representative for update information.