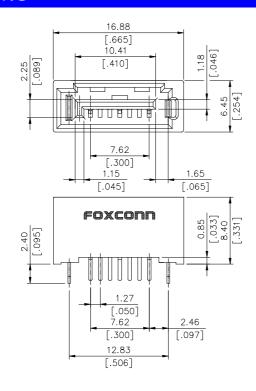

## **SPECIFICATIONS**

#### Mechanical

Insertion Force: 45N max. Withdrawal Force: 10N min. Durability: 500 Cycles.

#### **Electrical**

Voltage Rating: 250V.

Current Rating: 1.5A per pin min. Contact Resistance: 30mW max.

Dielectric Withstanding Voltage: 500V AC.

Insulation Resistance: 1000MW min.

# **Physical**

Housing: Thermoplastic, UL 94V-0 rated in Black Color

Contact: Copper alloy

Plating: See "ORDERING INFORMATION"

Board Lock: Copper alloy

Operating Temperature: -55 to +85

#### **Serial ATA Connector**

LD Series Vertical, T/H Type Shrouded Plug 1.27mm [.050"] Pitch 7 Pos.



## **DRAWING**







# ORDERING INFORMATION