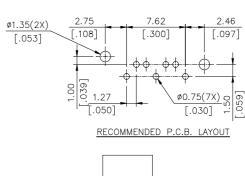

## **SPECIFICATIONS**

#### Mechanical

Insertion Force: 45N max. Withdrawal Force: 10N min. Durability: 500 Cycles.

#### **Electrical**

Voltage Rating: 250V.

Current Rating: 1.5A per pin min. Contact Resistance: 30mW max.

Dielectric Withstanding Voltage: 500V AC.

Insulation Resistance: 1000MW min.

# **Physical**

Housing: Thermoplastic, UL 94V-0 rated in Black Color

Contact: Copper alloy

Plating: See "ORDERING INFORMATION"

Board Lock: Copper alloy

Operating Temperature: -55 to +85

#### **Serial ATA Connector**

LD Series Vertical, T/H Type Shrouded Plug 1.27mm [.050"] Pitch 7 Pos.



## **DRAWING**







# ORDERING INFORMATION