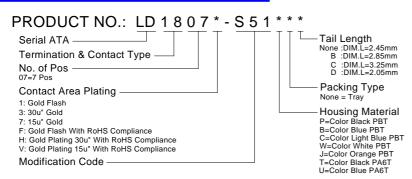

## **SPECIFICATIONS**

#### Mechanical

Insertion Force: 45N max. Withdrawal Force: 10N min. Durability: 500 Cycles.

#### **Electrical**

Voltage Rating: 250V.

Current Rating: 1.5A per pin min. Contact Resistance: 30mW max.

Dielectric Withstanding Voltage: 500V AC.

Insulation Resistance: 1000MW min.

# **Physical**

Housing: Thermoplastic, UL 94V-0 rated in Black Color

Contact: Copper alloy

Plating: See "ORDERING INFORMATION"

Board Lock: Copper alloy

Operating Temperature: -55 to +85

#### **Serial ATA Connector**

LD Series Vertical, T/H Type Shrouded Plug 1.27mm [.050"] Pitch 7 Pos.



## **DRAWING**







# ORDERING INFORMATION