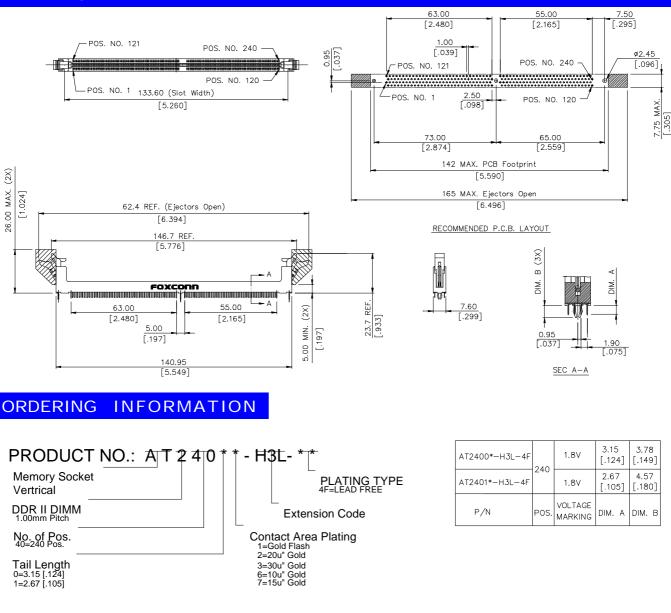

## DRAWING

# **DDR II Connector**

AT240 Series Vertical Type, T/H Type 1.00mm [.039"] Pitch 240 Pos.