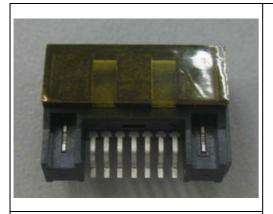

## Slim SATA Receptacle

Part Number: SATA00120851

**SATA 7Pin Plug SMT Mounting** 

- Small and light weight

- On board SMT R/A type

1. Material:

Contact: Copper alloy Solder tab: Copper alloy

Insulator: High temperature thermoplastic(UL94V-0, black)