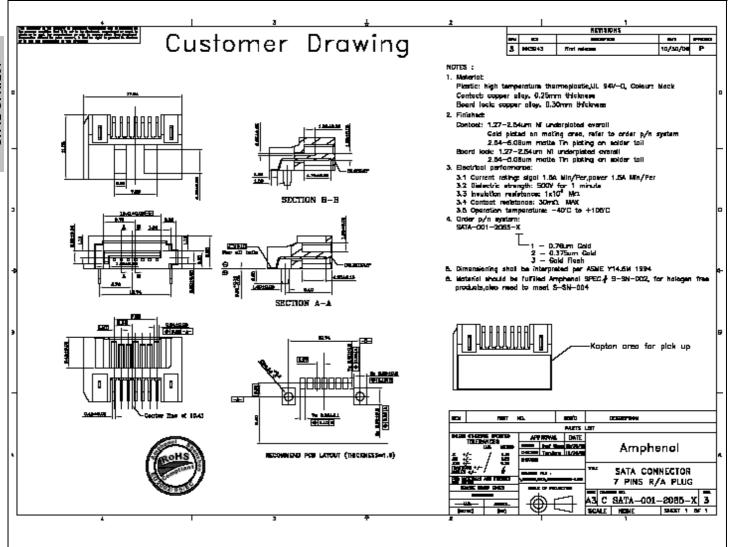

## Slim SATA Receptacle

Part Number: SATA00120851

**SATA 7Pin Plug SMT Mounting** 

- Small and light weight

- On board SMT R/A type

1. Material:

Contact: Copper alloy Solder tab: Copper alloy

Insulator: High temperature thermoplastic(UL94V-0, black)

2. Finish:

Nickel plated + gold plated

3. Electrical specifications:

Voltage rating: AC 5V

Current rating: 1.5A/Per pin

Dielectric strength: 500 Vac DC for 1 minute min Insulation resistance: 1,000 mega ohm min Contact resistance: 30 million ohm max Operation temperature: -25 °C~+70 °C Storage temperature: -40°C~+80°C

4. Mechanical specifications:

Durability: 500 cycles

Insert force force: 45 N Max,

Withdrawal force: 4N Min after 500 cycles

5. Packaging:

Parts to be packaged in carrier tape

All packaging material to be approved by Amphenol engineering.