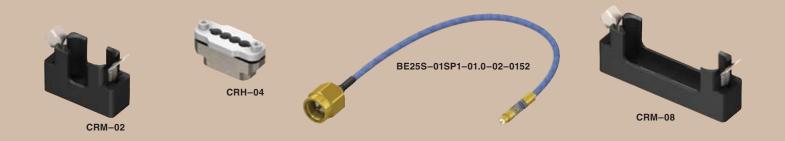

BE25M-01BJ1-02.5-02-0305

CRH, CRM, BE25M, BE25S SERIES

## FEATURES

- Lower production costs by moving most of the interface costs to the lab tool/cable
- SMA performance for 10% of the cost
- Compression interface to the board
- Bayonet mechanical latch for easy on/off
- Probe cable adaptor connects to existing instrument cables via SMA termination
- Test boards available for performance verification. Contact bullseye@samtec.com