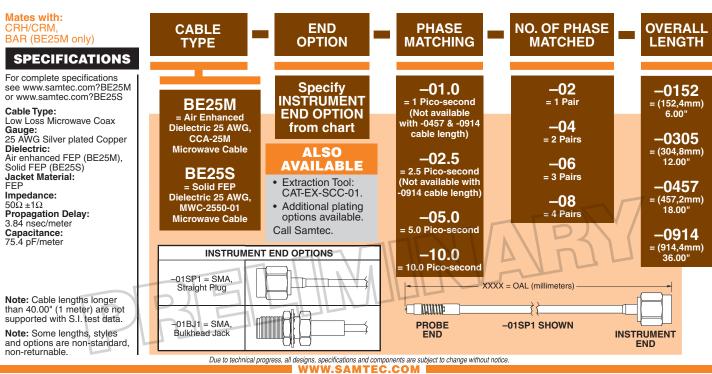

BE25M-01BJ1-02.5-02-0305

CRH, CRM, BE25M, BE25S SERIES

## **MICROWAVE CABLE PERFORMANCE**

Due to technical progress, all designs, specifications and components are subject to change without notice. WWW.SAMTEC.COM

 SAMTEC USA • Tel: 1-800-SAMTEC-9 or 812-944-6733
 SAMTEC SULCON VALLEY • Tel: 408-395-5900
 SAMTEC SOUTHERN CALIFORNIA • Tel: 1-800-726-8329