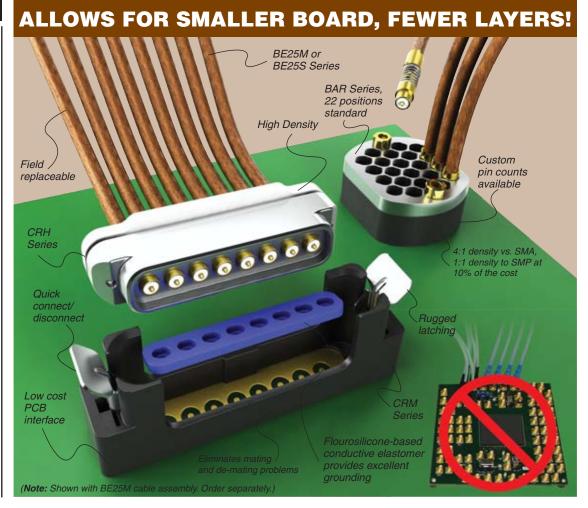

BE25M-01BJ1-02.5-02-0305

CRH, CRM, BE25M, BE25S SERIES

## FEATURES

- Lower production costs by moving most of the interface costs to the lab tool/cable
- SMA performance for 10% of the cost
- Compression interface to the board
- Bayonet mechanical latch for easy on/off
- Probe cable adaptor connects to existing instrument cables via SMA termination
- Test boards available for performance verification. Contact bullseye@samtec.com