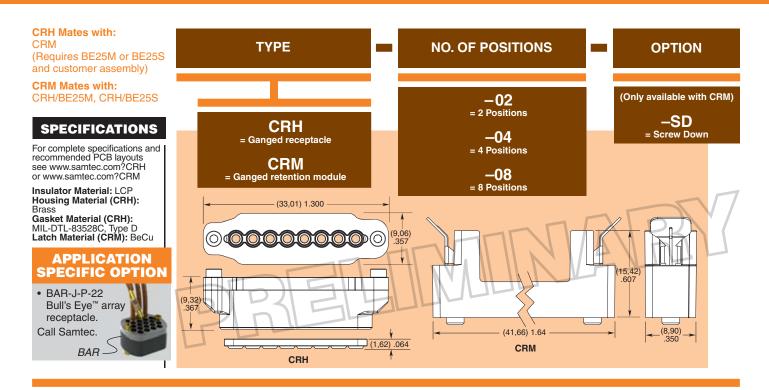

## FEATURES

- Lower production costs by moving most of the interface costs to the lab tool/cable
- SMA performance for 10% of the cost
- Compression interface to the board
- Bayonet mechanical latch for easy on/off
- Probe cable adaptor connects to existing instrument cables via SMA termination
- Test boards available for performance verification. Contact bullseye@samtec.com