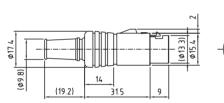

6 Nylon      |                |
|          | Plug Contact    | Copper Alloy | Silver plating |
|          | Socket Contact  | Phos. Bronze | Silver plating |
|          | Shielded Case   | Copper Alloy | Nickel plating |
| IBC-171  | Housing         | PBT resin    |                |
|          | Cover           | PBT resin    |                |
|          | Plug Contact    | Copper Alloy | Silver plating |
|          | Shielded Case   | Copper Alloy | Nickel plating |
| IBC-171B | Housing         | PBT resin    |                |
|          | Cover           | PBT resin    |                |
|          | Plug Contact    | Copper Alloy | Silver plating |
|          | Shielded Case   | Copper Alloy | Nickel plating |

## MATERIAL & FINISH

### DIMENSIONS

### IBC-161 Straight Plug Assembly





#### IBC-161 Straight Socket Assembly













IBC-171B





Unit : mm