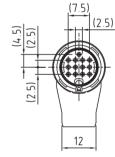

tact    | Copper Alloy | Silver plating |
|          | Socket Contact  | Phos. Bronze | Silver plating |
|          | Shielded Case   | Copper Alloy | Nickel plating |
| IBC-171  | Housing         | PBT resin    |                |
|          | Cover           | PBT resin    |                |
|          | Plug Contact    | Copper Alloy | Silver plating |
|          | Shielded Case   | Copper Alloy | Nickel plating |
| IBC-171B | Housing         | PBT resin    |                |
|          | Cover           | PBT resin    |                |
|          | Plug Contact    | Copper Alloy | Silver plating |
|          | Shielded Case   | Copper Alloy | Nickel plating |

## MATERIAL & FINISH

### DIMENSIONS

### IBC-161 Straight Plug Assembly





#### IBC-161 Straight Socket Assembly













IBC-171B





Unit : mm