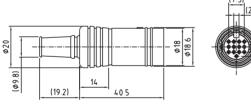

| Plug Contact    | Copper Alloy | Silver plating |
|          | Socket Contact  | Phos. Bronze | Silver plating |
|          | Shielded Case   | Copper Alloy | Nickel plating |
| IBC-171  | Housing         | PBT resin    |                |
|          | Cover           | PBT resin    |                |
|          | Plug Contact    | Copper Alloy | Silver plating |
|          | Shielded Case   | Copper Alloy | Nickel plating |
| IBC-171B | Housing         | PBT resin    |                |
|          | Cover           | PBT resin    |                |
|          | Plug Contact    | Copper Alloy | Silver plating |
|          | Shielded Case   | Copper Alloy | Nickel plating |

## MATERIAL & FINISH

### DIMENSIONS

### IBC-161 Straight Plug Assembly





#### IBC-161 Straight Socket Assembly













IBC-171B





Unit : mm