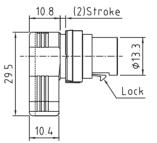

ontact    | Copper Alloy | Silver plating |
|          | Socket Contact  | Phos. Bronze | Silver plating |
|          | Shielded Case   | Copper Alloy | Nickel plating |
| IBC-171  | Housing         | PBT resin    |                |
|          | Cover           | PBT resin    |                |
|          | Plug Contact    | Copper Alloy | Silver plating |
|          | Shielded Case   | Copper Alloy | Nickel plating |
| IBC-171B | Housing         | PBT resin    |                |
|          | Cover           | PBT resin    |                |
|          | Plug Contact    | Copper Alloy | Silver plating |
|          | Shielded Case   | Copper Alloy | Nickel plating |

## MATERIAL & FINISH

### DIMENSIONS

### IBC-161 Straight Plug Assembly





#### IBC-161 Straight Socket Assembly













IBC-171B





Unit : mm