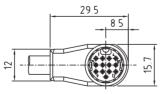

pper Alloy | Silver plating |
|          | Socket Contact  | Phos. Bronze | Silver plating |
|          | Shielded Case   | Copper Alloy | Nickel plating |
| IBC-171  | Housing         | PBT resin    |                |
|          | Cover           | PBT resin    |                |
|          | Plug Contact    | Copper Alloy | Silver plating |
|          | Shielded Case   | Copper Alloy | Nickel plating |
| IBC-171B | Housing         | PBT resin    |                |
|          | Cover           | PBT resin    |                |
|          | Plug Contact    | Copper Alloy | Silver plating |
|          | Shielded Case   | Copper Alloy | Nickel plating |

## MATERIAL & FINISH

### DIMENSIONS

### IBC-161 Straight Plug Assembly





#### IBC-161 Straight Socket Assembly













IBC-171B





Unit : mm