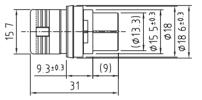

Contact    | Copper Alloy | Silver plating |
|          | Socket Contact  | Phos. Bronze | Silver plating |
|          | Shielded Case   | Copper Alloy | Nickel plating |
| IBC-171  | Housing         | PBT resin    |                |
|          | Cover           | PBT resin    |                |
|          | Plug Contact    | Copper Alloy | Silver plating |
|          | Shielded Case   | Copper Alloy | Nickel plating |
| IBC-171B | Housing         | PBT resin    |                |
|          | Cover           | PBT resin    |                |
|          | Plug Contact    | Copper Alloy | Silver plating |
|          | Shielded Case   | Copper Alloy | Nickel plating |

## MATERIAL & FINISH

### DIMENSIONS

### IBC-161 Straight Plug Assembly





#### IBC-161 Straight Socket Assembly













IBC-171B





Unit : mm