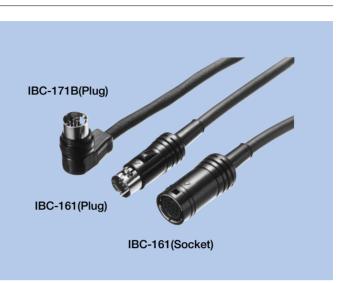

# **Circular DIN Connectors** IBC-161, 171, 171B

Connectors

### FEATURES

- 1. These are "DIN" type circular connectors. Angle type (IBC-171) and straight type (IBC-161) are available.
- 2. Locking device on the connector permits reliable mating. The locking can be released easily with slider.
- 3. These can be used as an interface cable for Car Audio equipment and other application.

# HOW TO ORDER

- 1. IBC-161 (Straight Plug/Socket Cable Ass'y)
- 161-13-2 3 1
- 1 Series No.
- 2 No. of contacts (13 : 13pins)
- **3** Product Specifications (0179P : Plug, 0180S : Socket)
- 2. IBC-171 (Angle Plug Cable Ass'y)

#### 171-13-1126P 2 1

- 1 Series No.
- 2 No. of contacts (13: 13pins)
- **3** Product Specifications
- 3. IBC-171B (Angle Plug Cable Ass'y)
- 171B-13-0005PA 3
  - 2 1
- 1 Series No.
- 2 No. of contacts (13: 13pins)
- **3** Product Specifications