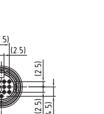

Plug Contact    | Copper Alloy | Silver plating |
|          | Socket Contact  | Phos. Bronze | Silver plating |
|          | Shielded Case   | Copper Alloy | Nickel plating |
| IBC-171  | Housing         | PBT resin    |                |
|          | Cover           | PBT resin    |                |
|          | Plug Contact    | Copper Alloy | Silver plating |
|          | Shielded Case   | Copper Alloy | Nickel plating |
| IBC-171B | Housing         | PBT resin    |                |
|          | Cover           | PBT resin    |                |
|          | Plug Contact    | Copper Alloy | Silver plating |
|          | Shielded Case   | Copper Alloy | Nickel plating |

## MATERIAL & FINISH

### DIMENSIONS

### IBC-161 Straight Plug Assembly





#### IBC-161 Straight Socket Assembly













IBC-171B





Unit : mm