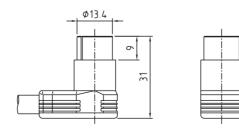

er Alloy | Silver plating |
|          | Socket Contact  | Phos. Bronze | Silver plating |
|          | Shielded Case   | Copper Alloy | Nickel plating |
| IBC-171  | Housing         | PBT resin    |                |
|          | Cover           | PBT resin    |                |
|          | Plug Contact    | Copper Alloy | Silver plating |
|          | Shielded Case   | Copper Alloy | Nickel plating |
| IBC-171B | Housing         | PBT resin    |                |
|          | Cover           | PBT resin    |                |
|          | Plug Contact    | Copper Alloy | Silver plating |
|          | Shielded Case   | Copper Alloy | Nickel plating |

## MATERIAL & FINISH

### DIMENSIONS

### IBC-161 Straight Plug Assembly





#### IBC-161 Straight Socket Assembly













IBC-171B





Unit : mm