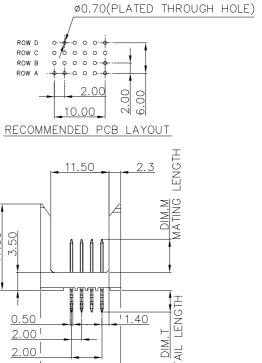

## **SPECIFICATIONS**

#### Mechanical

Contact Retention Force: 1.0Kg min.

**Electrical** 

**Voltage Rating:** 750V **Current Rating:** 1A

Contact Resistance:  $45m\Omega$  max.

**Dielectrical Withstanding Voltage:** 1000V **Insulation Resistance:**  $1000M\Omega$  min.

**Physical** 

Housing: LCP, UL 94-0, Ivory White

Contact: Phosghor Bronze

Plating: See "ORDERING INFORMATION"

## **FUTURE BUS CONNECTOR**

1F Series, Plug. Press Fit Type 2.0mm Pitch 4 Rows



### **DRAWING**



ROW D



15.80

## ORDERING INFORMATION







# Backplane Connector -> Future Bus 2mm Conn

Future Bus 2mm Conn 4Row Signal Header: 1F11024A-P04BSN-AN



1F Series, Plug. Press Fit Type 2.0mm Pitch 4 Rows



Notice: Please confirm part availability with your local account manager.

Terms of use | Privacy | Disclaimer

(C) 2000, 2006, Foxconn Bectronics, Inc., All Rights Reserved.