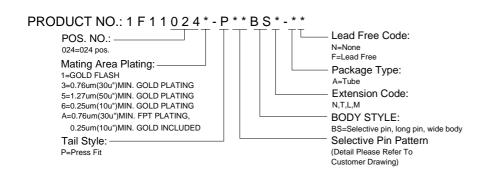

## **SPECIFICATIONS**

#### Mechanical

Contact Retention Force: 1.0Kg min.

**Electrical** 

**Voltage Rating:** 750V **Current Rating:** 1A

Contact Resistance:  $45m\Omega$  max.

**Dielectrical Withstanding Voltage:** 1000V **Insulation Resistance:**  $1000M\Omega$  min.

**Physical** 

Housing: LCP, UL 94-0, Ivory White

Contact: Phosghor Bronze

Plating: See "ORDERING INFORMATION"

## **FUTURE BUS CONNECTOR**

1F Series, Plug. Press Fit Type 2.0mm Pitch 4 Rows



### **DRAWING**



ROW D



15.80

## ORDERING INFORMATION







# Backplane Connector -> Future Bus 2mm Conn

Future Bus 2mm Conn 4Row Signal Header: 1F11024A-P04BSN-AN



1F Series, Plug. Press Fit Type 2.0mm Pitch 4 Rows



Notice: Please confirm part availability with your local account manager.

Terms of use | Privacy | Disclaimer

(C) 2000, 2006, Foxconn Bectronics, Inc., All Rights Reserved.