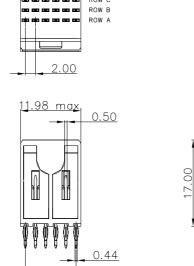

## **SPECIFICATIONS**

#### Mechanical

Contact Retention Force: 1.0Kg min.

**Electrical** 

**Voltage Rating:** 750V **Current Rating:** 1A

Contact Resistance:  $45m\Omega$  max.

**Dielectrical Withstanding Voltage:** 1000V **Insulation Resistance:**  $1000M\Omega$  min.

**Physical** 

Housing: LCP, UL 94-0, Ivory White

Contact: Phosghor Bronze

Plating: See "ORDERING INFORMATION"

## **FUTURE BUS CONNECTOR**

1F Series, Plug. Press Fit Type 2.0mm Pitch 4 Rows



### **DRAWING**



ROW D



15.80

## ORDERING INFORMATION







# Backplane Connector -> Future Bus 2mm Conn

Future Bus 2mm Conn 4Row Signal Header: 1F11024A-P04BSN-AN



1F Series, Plug. Press Fit Type 2.0mm Pitch 4 Rows



Notice: Please confirm part availability with your local account manager.

Terms of use | Privacy | Disclaimer

(C) 2000, 2006, Foxconn Bectronics, Inc., All Rights Reserved.