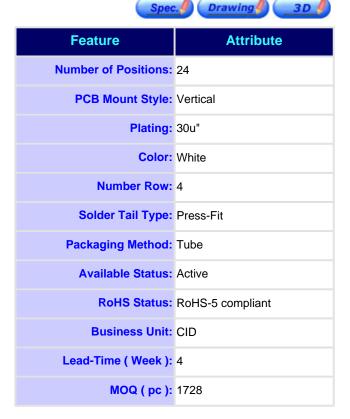

## ORDERING INFORMATION

# Backplane Connector -> Future Bus 2mm Conn

Future Bus 2mm Conn 4Row Signal Header: 1F11024A-P04BSN-AN

1F Series, Plug. Press Fit Type 2.0mm Pitch 4 Rows

Notice: Please confirm part availability with your local account manager.