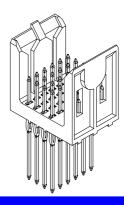

## **FUTURE BUS CONNECTOR**

1F Series, Plug. Press Fit Type 2.0mm Pitch 4 Rows

# Backplane Connector -> Future Bus 2mm Conn

Future Bus 2mm Conn 4Row Signal Header: 1F11024A-P04BSN-AN

1F Series, Plug. Press Fit Type 2.0mm Pitch 4 Rows

Notice: Please confirm part availability with your local account manager.