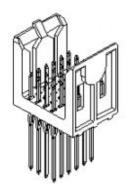

## **FUTURE BUS CONNECTOR**

1F Series, Plug. Press Fit Type 2.0mm Pitch 4 Rows

### **DRAWING**

ROW D

15.80

# Backplane Connector -> Future Bus 2mm Conn

Future Bus 2mm Conn 4Row Signal Header: 1F11024A-P04BSN-AN

1F Series, Plug. Press Fit Type 2.0mm Pitch 4 Rows

Notice: Please confirm part availability with your local account manager.