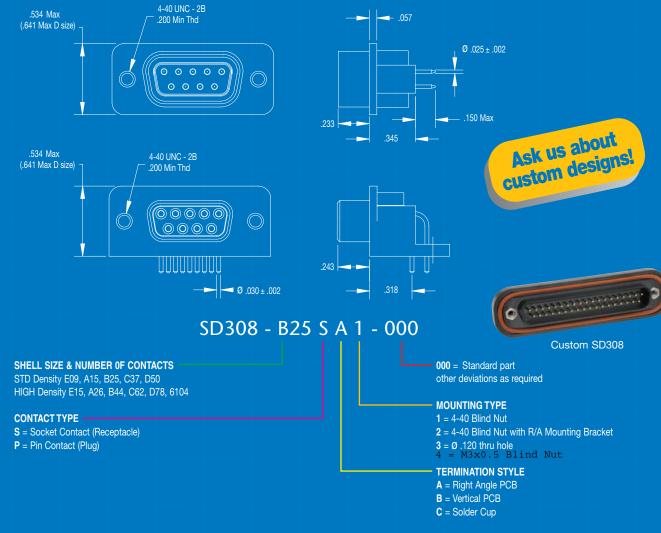

# **SD308**

# SEALED D-SUB

For Air, Land or Sea, these connectors are SEALED! Amphenol's SD308 Connectors are available in the full range of standard and high-density arrangements, either pin or socket. These connectors are supplied with fixed screw machine contacts and are available in Solder Cup, Straight or Right Angle PCB terminations.

#### PRODUCT FEATURES:

- ONE PIECE MACHINED ALUMINUM SHELL
- SCREW MACHINE CONTACTS
- HI GRADE THERMOPLASTIC INSERTS
- INTEGRATED BLIND PANEL MOUNTS
- SUPPLIED WITH CONDUCTIVE PANEL SEAL GASKET
- MATES WITH MIL-DTL-24308 D-SUBS