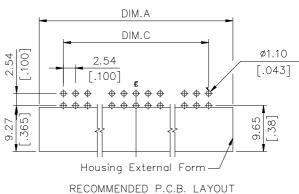

## See The Attachment 1

| 111 7505* ****              |          | 71.12   | 68.58   | 60.96   |
|-----------------------------|----------|---------|---------|---------|
| HL3525*-***                 | 50       | [2.802] | [2.702] | [2.402] |
|                             |          | 58.42   | 55.88   | 48.26   |
| HL3520*-****                | 40       | [2.302] |         |         |
| HL3517*-***                 | 34       | 50.80   | 48.26   | 40.64   |
|                             |          | [2.002] | [1.901] | [1.601] |
| HL3515*-****<br>HL3513*-*** | 30<br>26 | 45.72   | 43.18   | 35.56   |
|                             |          | [1.801] | [1.701] | [1.401] |
|                             |          | 40.64   | 38.10   | 38.48   |
|                             |          | [1.601] | [1.501] | [1.516] |
| HL3512*-***                 | 24<br>20 | 38.10   | 35.56   | 27.94   |
|                             |          | [1.501] | [1.401] | [1.101] |
| 7540                        |          | 33.02   | 30.48   | 22.86   |
| HL3510*-****                |          | [1.301] | [1.201] | [.901]  |
| 75054 4444                  | 10       | 20.32   | 17.78   | 10.16   |
| HL3505*-***                 |          | [.801]  | [.701]  | [.400]  |
| P/N                         | POS.     | DIM. A  | DIM. B  | DIM. C  |