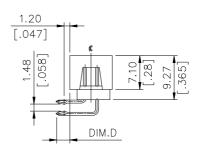

#### SHROUDED Connector

HL35 Series R/A, T/H Type Plug 2.54mmX2.54mm [.100] X [.100] Pitch

## ORDERING INFORMATION

PRODUCT NO.: HL35 Header See Drawing No.307-0000-297 Shrouded Header NONE: DIM. D=2.79mm Termination&Contact Type L: DIM. D=2.29mm Contact Area Plating No. Of Pos 05 = 05 Pos 1= Gold Flish 3=30u" Gold 6=10u" Gold 7=15u" Gold 25 = 25 Pos F=Gold Flish With Lead Free RoHS COMPLIANCE v=15u" Min Gold With Lead Free RoHS COMPLIANCE E=Tin Plated With Lead Free RoHS COMPLIANCE H=30 u" Min Gold With Lead Free RoHS COMPLIANCE