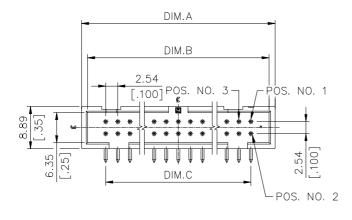

## See The Attachment 1

| 111 7505* ****              |          | 71.12   | 68.58   | 60.96   |
|-----------------------------|----------|---------|---------|---------|
| HL3525*-***                 | 50       | [2.802] | [2.702] | [2.402] |
|                             |          | 58.42   | 55.88   | 48.26   |
| HL3520*-****                | 40       | [2.302] |         |         |
| HL3517*-***                 | 34       | 50.80   | 48.26   | 40.64   |
|                             |          | [2.002] | [1.901] | [1.601] |
| HL3515*-****<br>HL3513*-*** | 30<br>26 | 45.72   | 43.18   | 35.56   |
|                             |          | [1.801] | [1.701] | [1.401] |
|                             |          | 40.64   | 38.10   | 38.48   |
|                             |          | [1.601] | [1.501] | [1.516] |
| HL3512*-***                 | 24<br>20 | 38.10   | 35.56   | 27.94   |
|                             |          | [1.501] | [1.401] | [1.101] |
| 7540                        |          | 33.02   | 30.48   | 22.86   |
| HL3510*-****                |          | [1.301] | [1.201] | [.901]  |
| 75054 4444                  | 10       | 20.32   | 17.78   | 10.16   |
| HL3505*-***                 |          | [.801]  | [.701]  | [.400]  |
| P/N                         | POS.     | DIM. A  | DIM. B  | DIM. C  |