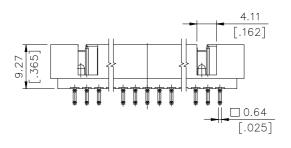

#### SHROUDED Connector

HL35 Series R/A, T/H Type Plug 2.54mmX2.54mm [.100] X [.100] Pitch