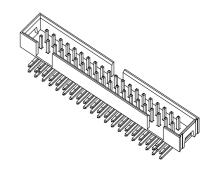

#### SHROUDED Connector

HL35 Series R/A, T/H Type Plug 2.54mmX2.54mm [.100] X [.100] Pitch