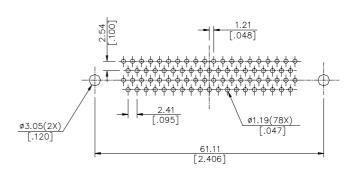

## **SPECIFICATIONS**

#### Mechanical

Contact Retention Force: 1.82kg (4.00Lb) min. Contact Engagement Force: 0.34kg (0.75Lb) max. Contact Separation Force: 0.021kg (0.05Lb) min.

Durability: 500 Cycles

### **Electrical**

Current Rating: 2A

Contact Resistance:  $15m\Omega$  max.

Dielectric Withstanding Voltage: 1000V AC/1min min.

Insulation Resistance:  $5000M\Omega$  min.

## **Physical**

Housing: Thermoplastic, UL 94V-0 rated in Black Color

Contact: Copper alloy

**Plating:** See "ORDERING INFORMATION" **Operating Temperature:** -20 to +85

Recommended Thickness of PCB: 1.57[.062]

#### **VGA Connector**

DV Series Right Angle Type, T/H 2.41mm [.100"] Pitch

78 Pos.



#### **DRAWING**





RECOMMENDED P.C.B. LAYOUT



# ORDERING INFORMATION