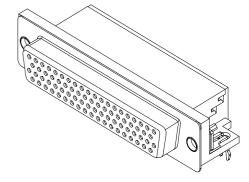

#### **VGA Connector**

DV Series Right Angle Type, T/H 2.41mm [.100"] Pitch

78 Pos.