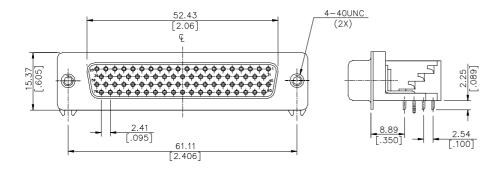

#### **VGA Connector**

DV Series Right Angle Type, T/H 2.41mm [.100"] Pitch

78 Pos.