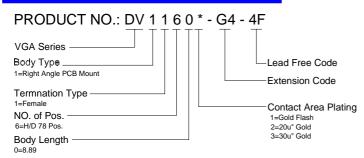

## **SPECIFICATIONS**

#### Mechanical

Contact Retention Force: 1.82kg (4.00Lb) min. Contact Engagement Force: 0.34kg (0.75Lb) max. Contact Separation Force: 0.021kg (0.05Lb) min.

Durability: 500 Cycles

### **Electrical**

Current Rating: 2A

Contact Resistance:  $15m\Omega$  max.

Dielectric Withstanding Voltage: 1000V AC/1min min.

Insulation Resistance:  $5000M\Omega$  min.

## **Physical**

Housing: Thermoplastic, UL 94V-0 rated in Black Color

Contact: Copper alloy

**Plating:** See "ORDERING INFORMATION" **Operating Temperature:** -20 to +85

Recommended Thickness of PCB: 1.57[.062]

#### **VGA Connector**

DV Series Right Angle Type, T/H 2.41mm [.100"] Pitch

78 Pos.



#### **DRAWING**





RECOMMENDED P.C.B. LAYOUT



# ORDERING INFORMATION