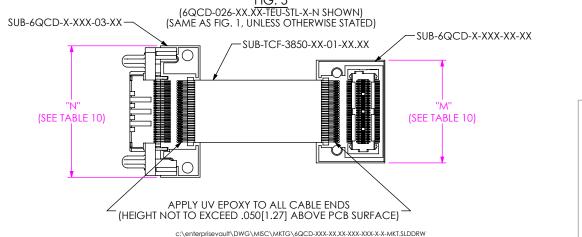

F

(。)

No. OF

-026

-052

-078

-104

| _ |                                                                                                                                                                            |              |              |    |
|---|----------------------------------------------------------------------------------------------------------------------------------------------------------------------------|--------------|--------------|----|
|   | TA                                                                                                                                                                         |              |              |    |
|   | No OF POSTITIONS                                                                                                                                                           | "M"          | "N"          |    |
|   | 020                                                                                                                                                                        | 1.070[27.18] | 1.370[34.80] |    |
|   | 040                                                                                                                                                                        | 1.910[48.51] | 2.210[56.13] |    |
|   | 060                                                                                                                                                                        | 2.750[69.85] | 3.050[77.47] |    |
|   | 080                                                                                                                                                                        | 3.590[91.19] | 3.890[98.81] |    |
| S | PROPRIETARY NOTE<br>HIS DOCUMENT CONTAINS INFORMATION<br>CONFIDENTIAL AND PROPRIETARY TO<br>ANTEC, INC. AND SHALL NOT BE REPRODUCED<br>ARTRANSFERRED TO OTHER DOCUMENTS OR | S            | amte         | 20 |