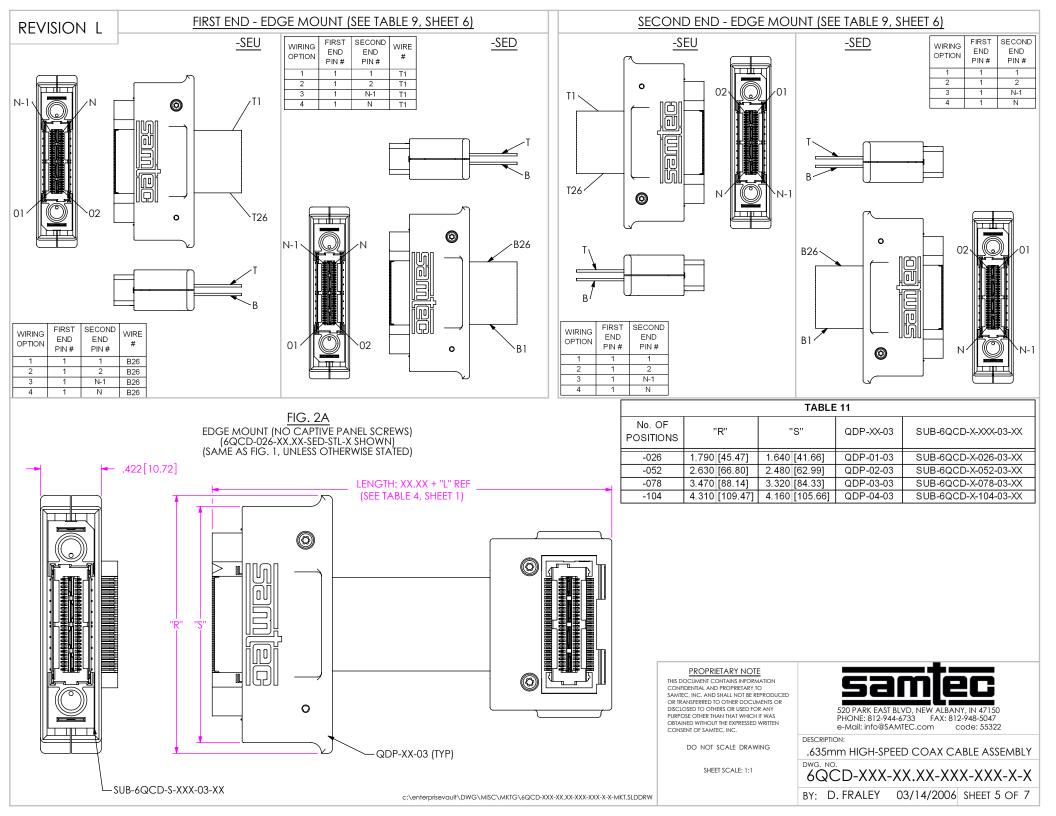

|                                         |                           |        |             |                                       |           |                     |                              |                              | TABLE 9      |                     |              |              |                              |                              |              |                              |                     |
|-----------------------------------------|---------------------------|--------|-------------|---------------------------------------|-----------|---------------------|------------------------------|------------------------------|--------------|---------------------|--------------|--------------|------------------------------|------------------------------|--------------|------------------------------|---------------------|
| FIRST END FIRST END WIRING FIRST SECOND |                           |        |             | SECOND END OPTION (SUB-6QCD-X-XXX-XX) |           |                     |                              |                              |              |                     |              |              |                              |                              |              |                              |                     |
| OPTION                                  | SUB-6QCD- X-<br>XXX-XX-01 | OPTION | END<br>PIN# | END<br>PIN#                           | WIRE #    | -TTR                | -TTL                         | -TBR                         | -TBL         | -STR                | -STL         | -SBR         | -SBL                         | -TEU                         | -TED         | -SEU                         | -SED                |
|                                         |                           | 1      | 1           | 1                                     | B1        | -T-XXX-02-02        | N/A                          | N/A                          | -T-XXX-01-02 | N/A                 | -S-XXX-01-01 | -S-XXX-02-01 | N/A                          | N/A                          | -T-XXX-03-02 | -S-XXX-03-01                 | N/A                 |
| TTD                                     | T XXX 04 04               | 2      | 1           | 2                                     | B1        | -T-XXX-02-01        | N/A                          | N/A                          | -T-XXX-01-01 | N/A                 | -S-XXX-01-02 | -S-XXX-02-02 | N/A                          | N/A                          | -T-XXX-03-01 | -S-XXX-03-02                 | N/A                 |
| -TTR                                    | -T-XXX-01-01              | 3      | 1           | N-1                                   | B1        | N/A                 | -T-XXX-01-01                 | -T-XXX-02-01                 | N/A          | -S-XXX-02-02        | N/A          | N/A          | -S-XXX-01-02                 | -T-XXX-03-01                 | N/A          | N/A                          | -S-XXX-03-02        |
|                                         |                           | 4      | 1           | N                                     | B1        | N/A                 | -T-XXX-01-02                 | -T-XXX-02-02                 | N/A          | -S-XXX-02-01        | N/A          | N/A          | -S-XXX-01-01                 | -T-XXX-03-02                 | N/A          | N/A                          | -S-XXX-03-01        |
|                                         |                           | 1      | 1           | 1                                     | T26       | N/A                 | -T-XXX-01-02                 | -T-XXX-02-02                 | N/A          | -S-XXX-02-01        | N/A          | N/A          | -S-XXX-01-01                 | -T-XXX-03-02                 | N/A          | N/A                          | -S-XXX-03-01        |
| -TTL                                    | -T-XXX-02-01              | 2      | 1           | 2                                     | T26       | N/A                 | -T-XXX-01-01                 | -T-XXX-02-01                 | N/A          | -S-XXX-02-02        | N/A          | N/A          | -S-XXX-01-02                 | -T-XXX-03-01                 | N/A          | N/A                          | -S-XXX-03-02        |
| -112                                    | -1-///-02-01              | 3      | 1           | N-1                                   | T26       | -T-XXX-02-01        | N/A                          | N/A                          | -T-XXX-01-01 | N/A                 | -S-XXX-01-02 | -S-XXX-02-02 | N/A                          | N/A                          | -T-XXX-03-01 | -S-XXX-03-02                 | N/A                 |
|                                         |                           | 4      | 1           | N                                     | T26       | -T-XXX-02-02        | N/A                          | N/A                          | -T-XXX-01-02 | N/A                 | -S-XXX-01-01 | -S-XXX-02-01 | N/A                          | N/A                          | -T-XXX-03-02 | -S-XXX-03-01                 | N/A                 |
|                                         | -T-XXX-01-01              | 1      | 1           | 1                                     | T26       | N/A                 | -T-XXX-01-02                 | -T-XXX-02-02                 | N/A          | -S-XXX-02-01        | N/A          | N/A          | -S-XXX-01-01                 | -T-XXX-03-02                 | N/A          | N/A                          | -S-XXX-03-01        |
| -TBR                                    |                           | 2      | 1           | 2                                     | T26       | N/A                 | -T-XXX-01-01                 | -T-XXX-02-01                 | N/A          | -S-XXX-02-02        | N/A          | N/A          | -S-XXX-01-02                 | -T-XXX-03-01                 | N/A          | N/A                          | -S-XXX-03-02        |
| 1DIX                                    | 1,0000101                 | 3      | 1           | N-1                                   | T26       | -T-XXX-02-01        | N/A                          | N/A                          | -T-XXX-01-01 | N/A                 | -S-XXX-01-02 | -S-XXX-02-02 | N/A                          | N/A                          | -T-XXX-03-01 | -S-XXX-03-02                 | N/A                 |
|                                         |                           | 4      | 1           | N                                     | T26       | -T-XXX-02-02        | N/A                          | N/A                          | -T-XXX-01-02 | N/A                 | -S-XXX-01-01 | -S-XXX-02-01 | N/A                          | N/A                          | -T-XXX-03-02 | -S-XXX-03-01                 | N/A                 |
|                                         |                           | 1      | 1           | 1                                     | B1        | -T-XXX-02-02        | N/A                          | N/A                          | -T-XXX-01-02 | N/A                 | -S-XXX-01-01 | -S-XXX-02-01 | N/A                          | N/A                          | -T-XXX-03-02 | -S-XXX-03-01                 | N/A                 |
| -TBL                                    | -T-XXX-02-01              | 2      | 1           | 2                                     | B1        | -T-XXX-02-01        | N/A                          | N/A                          | -T-XXX-01-01 | N/A                 | -S-XXX-01-02 | -S-XXX-02-02 | N/A                          | N/A                          | -T-XXX-03-01 | -S-XXX-03-02                 | N/A                 |
|                                         | .,                        | 3      | 1           | N-1                                   | B1        | N/A                 | -T-XXX-01-01                 | -T-XXX-02-01                 | N/A          | -S-XXX-02-02        | N/A          | N/A          | -S-XXX-01-02                 | -T-XXX-03-01                 | N/A          | N/A                          | -S-XXX-03-02        |
|                                         |                           | 4      | 1           | N                                     | B1        | N/A                 | -T-XXX-01-02                 | -T-XXX-02-02                 | N/A          | -S-XXX-02-01        | N/A          | N/A          | -S-XXX-01-01                 | -T-XXX-03-02                 | N/A          | N/A                          | -S-XXX-03-01        |
|                                         |                           | 1      | 1           | 1                                     | B26       | N/A                 | -T-XXX-01-01                 | -T-XXX-02-01                 | N/A          | -S-XXX-02-02        | N/A          | N/A          | -S-XXX-01-02                 | -T-XXX-03-01                 | N/A          | N/A                          | -S-XXX-03-02        |
| -STR                                    | -S-XXX-01-01              | 2      | 1           | 2                                     | B26       | N/A                 | -T-XXX-01-02                 | -T-XXX-02-02                 | N/A          | -S-XXX-02-01        | N/A          | N/A          | -S-XXX-01-01                 | -T-XXX-03-02                 | N/A          | N/A                          | -S-XXX-03-01        |
|                                         |                           | 3      | 1           | N-1                                   | B26       | -T-XXX-02-02        | N/A                          | N/A                          | -T-XXX-01-02 | N/A                 | -S-XXX-01-01 | -S-XXX-02-01 | N/A                          | N/A                          | -T-XXX-03-02 | -S-XXX-03-01                 | N/A                 |
|                                         |                           | 4      | 1           | N                                     | B26       | -T-XXX-02-01        | N/A                          | N/A                          | -T-XXX-01-01 | N/A                 | -S-XXX-01-02 | -S-XXX-02-02 | N/A                          | N/A                          | -T-XXX-03-01 | -S-XXX-03-02                 | N/A                 |
|                                         | -S-XXX-02-01              | 1      | 1           | 1                                     | T1        | -T-XXX-02-01        | N/A                          | N/A                          | -T-XXX-01-01 | N/A                 | -S-XXX-01-02 | -S-XXX-02-02 | N/A                          | N/A                          | -T-XXX-03-01 | -S-XXX-03-02                 | N/A                 |
| -STL                                    |                           | 2      | 1           | 2                                     | T1        | -T-XXX-02-02        | N/A                          | N/A                          | -T-XXX-01-02 | N/A                 | -S-XXX-01-01 | -S-XXX-02-01 | N/A                          | N/A                          | -T-XXX-03-02 | -S-XXX-03-01                 | N/A                 |
|                                         |                           | 3      | 1           | N-1                                   | T1        | N/A                 | -T-XXX-01-02                 | -T-XXX-02-02                 | N/A          | -S-XXX-02-01        | N/A          | N/A          | -S-XXX-01-01                 | -T-XXX-03-02                 | N/A          | N/A                          | -S-XXX-03-01        |
|                                         |                           | 4      | 1           | N                                     | T1        | N/A                 | -T-XXX-01-01                 | -T-XXX-02-01                 | N/A          | -S-XXX-02-02        | N/A          | N/A          | -S-XXX-01-02                 | -T-XXX-03-01                 | N/A          | N/A                          | -S-XXX-03-02        |
|                                         |                           | 1      | 1           | 1                                     | T1        | -T-XXX-02-01        | N/A                          | N/A                          | -T-XXX-01-01 | N/A                 | -S-XXX-01-02 | -S-XXX-02-02 | N/A                          | N/A                          | -T-XXX-03-01 | -S-XXX-03-02                 | N/A                 |
| -SBR                                    | -S-XXX-01-01              | 2      | 1           | 2                                     | T1        | -T-XXX-02-02        | N/A                          | N/A                          | -T-XXX-01-02 | N/A                 | -S-XXX-01-01 | -S-XXX-02-01 | N/A                          | N/A                          | -T-XXX-03-02 | -S-XXX-03-01                 | N/A                 |
|                                         |                           | 3      | 1           | N-1                                   | T1        | N/A                 | -T-XXX-01-02                 | -T-XXX-02-02                 | N/A          | -S-XXX-02-01        | N/A          | N/A          | -S-XXX-01-01                 | -T-XXX-03-02                 | N/A          | N/A                          | -S-XXX-03-01        |
|                                         |                           | 4      | 1           | N                                     | T1        | N/A                 | -T-XXX-01-01                 | -T-XXX-02-01                 | N/A          | -S-XXX-02-02        | N/A          | N/A          | -S-XXX-01-02                 | -T-XXX-03-01                 | N/A          | N/A                          | -S-XXX-03-02        |
|                                         | -S-XXX-02-01              | 1      | 1           | 1                                     | B26       | N/A                 | -T-XXX-01-01                 | -T-XXX-02-01                 | N/A          | -S-XXX-02-02        | N/A          | N/A          | -S-XXX-01-02                 | -T-XXX-03-01                 | N/A          | N/A                          | -S-XXX-03-02        |
| -SBL                                    |                           | 2      | 1           | 2                                     | B26       | N/A                 | -T-XXX-01-02                 | -T-XXX-02-02                 | N/A          | -S-XXX-02-01        | N/A          | N/A          | -S-XXX-01-01                 | -T-XXX-03-02                 | N/A          | N/A                          | -S-XXX-03-01        |
|                                         |                           | 3      | 1           | N-1                                   | B26       | -T-XXX-02-02        | N/A                          | N/A                          | -T-XXX-01-02 | N/A                 | -S-XXX-01-01 | -S-XXX-02-01 | N/A                          | N/A                          | -T-XXX-03-02 | -S-XXX-03-01                 | N/A                 |
|                                         |                           | 4      | 1           | N<br>1                                | B26       | -T-XXX-02-01        | N/A                          | N/A                          | -T-XXX-01-01 | N/A                 | -S-XXX-01-02 | -S-XXX-02-02 | N/A                          | N/A                          | -T-XXX-03-01 | -S-XXX-03-02                 | N/A                 |
|                                         | -T-XXX-03-01              | 1      | 1           |                                       | B1        | -T-XXX-02-02        | N/A                          | N/A                          | -T-XXX-01-02 | N/A                 | -S-XXX-01-01 | -S-XXX-02-01 | N/A                          | N/A                          | -T-XXX-03-02 | -S-XXX-03-01                 | N/A                 |
| -TEU                                    |                           | 2      | 1           | 2<br>N-1                              | B1<br>B1  | -T-XXX-02-01        | N/A                          | N/A                          | -T-XXX-01-01 | N/A                 | -S-XXX-01-02 | -S-XXX-02-02 | N/A                          | N/A                          | -T-XXX-03-01 | -S-XXX-03-02                 | N/A                 |
|                                         |                           |        |             |                                       |           | N/A                 | -T-XXX-01-01                 | -T-XXX-02-01                 | N/A          | -S-XXX-02-02        | N/A          | N/A          | -S-XXX-01-02                 | -T-XXX-03-01                 | N/A          | N/A                          | -S-XXX-03-02        |
|                                         |                           | 4      | 1           | N<br>1                                | B1<br>T26 | N/A                 | -T-XXX-01-02                 | -T-XXX-02-02                 | N/A          | -S-XXX-02-01        | N/A          | N/A          | -S-XXX-01-01                 | -T-XXX-03-02                 | N/A          | N/A                          | -S-XXX-03-01        |
|                                         |                           | 2      | 1           | 2                                     | T26       | N/A<br>N/A          | -T-XXX-01-02<br>-T-XXX-01-01 | -T-XXX-02-02                 | N/A<br>N/A   | -S-XXX-02-01        | N/A<br>N/A   | N/A<br>N/A   | -S-XXX-01-01<br>-S-XXX-01-02 | -T-XXX-03-02<br>-T-XXX-03-01 | N/A<br>N/A   | N/A<br>N/A                   | -S-XXX-03-01        |
| -TED                                    | -T-XXX-03-01              | 3      | 1           | <br>N-1                               | T26       | -T-XXX-02-01        | -1-XX-01-01<br>N/A           | -T-XXX-02-01<br>N/A          | -T-XXX-01-01 | -S-XXX-02-02<br>N/A | -S-XXX-01-02 | -S-XXX-02-02 | N/A                          | N/A                          | -T-XXX-03-01 | -S-XXX-03-02                 | -S-XXX-03-02<br>N/A |
|                                         |                           | 4      | 1           | N N                                   | T26       | -T-XXX-02-01        | N/A<br>N/A                   | N/A<br>N/A                   | -T-XXX-01-01 | N/A                 | -S-XXX-01-02 | -S-XXX-02-02 | N/A<br>N/A                   | N/A<br>N/A                   | -T-XXX-03-07 | -S-XXX-03-02<br>-S-XXX-03-01 | N/A<br>N/A          |
|                                         | -S-XXX-03-01              | 4      | 1           | 1                                     | B26       | -1-777-02-02<br>N/A | -T-XXX-01-01                 | -T-XXX-02-01                 | N/A          | -S-XXX-02-02        | N/A          |              | -S-XXX-01-02                 | -T-XXX-03-01                 | N/A          | -3-777-03-01<br>N/A          | -S-XXX-03-02        |
|                                         |                           | 2      | 1           | 2                                     | B26       | N/A<br>N/A          | -T-XXX-01-01                 | -T-XXX-02-01<br>-T-XXX-02-02 | N/A<br>N/A   | -S-XXX-02-02        | N/A<br>N/A   | N/A<br>N/A   | -S-XXX-01-02<br>-S-XXX-01-01 | -T-XXX-03-01                 | N/A<br>N/A   | N/A<br>N/A                   | -S-XXX-03-02        |
| -SEU                                    |                           | 3      | 1           | N-1                                   | B26       | -T-XXX-02-02        | N/A                          | -1-202-02<br>N/A             | -T-XXX-01-02 | -3-777-02-01<br>N/A | -S-XXX-01-01 | -S-XXX-02-01 | N/A                          | N/A                          | -T-XXX-03-02 | -S-XXX-03-01                 | -3-XX-03-01<br>N/A  |
|                                         |                           | 4      | 1           | N                                     | B26       | -T-XXX-02-02        | N/A                          | N/A                          | -T-XXX-01-02 | N/A                 | -S-XXX-01-01 | -S-XXX-02-01 | N/A                          | N/A                          | -T-XXX-03-02 | -S-XXX-03-01                 | N/A<br>N/A          |
|                                         |                           | 4      | 1           | 1                                     | T1        | -T-XXX-02-01        | N/A                          | N/A                          | -T-XXX-01-01 | N/A                 | -S-XXX-01-02 | -S-XXX-02-02 | N/A                          | N/A                          | -T-XXX-03-01 | -S-XXX-03-02                 | N/A                 |
|                                         |                           | 2      | 1           | 2                                     | T1        | -T-XXX-02-01        | N/A                          | N/A                          | -T-XXX-01-02 | N/A                 | -S-XXX-01-02 | -S-XXX-02-02 | N/A                          | N/A                          | -T-XXX-03-02 | -S-XXX-03-02                 | N/A                 |
| -SED                                    | -S-XXX-03-01              | 3      | 1           | N-1                                   | T1        | N/A                 | -T-XXX-01-02                 | -T-XXX-02-02                 | N/A          | -S-XXX-02-01        | N/A          | N/A          | -S-XXX-01-01                 | -T-XXX-03-02                 | N/A          | N/A                          | -S-XXX-03-01        |
|                                         |                           | 4      | 1           | N                                     | T1        | N/A                 | -T-XXX-01-02                 | -T-XXX-02-02                 | N/A          | -S-XXX-02-01        | N/A          | N/A          | -S-XXX-01-02                 | -T-XXX-03-01                 | N/A          | N/A                          | -S-XXX-03-01        |
|                                         |                           |        |             |                                       |           |                     | -1-//                        | -1-///-02-01                 | 1407         | -0-//-02-02         | T-UT-N       | 100A         | -0-//-01-02                  |                              | I WA         | 10/1                         | -0-2                |