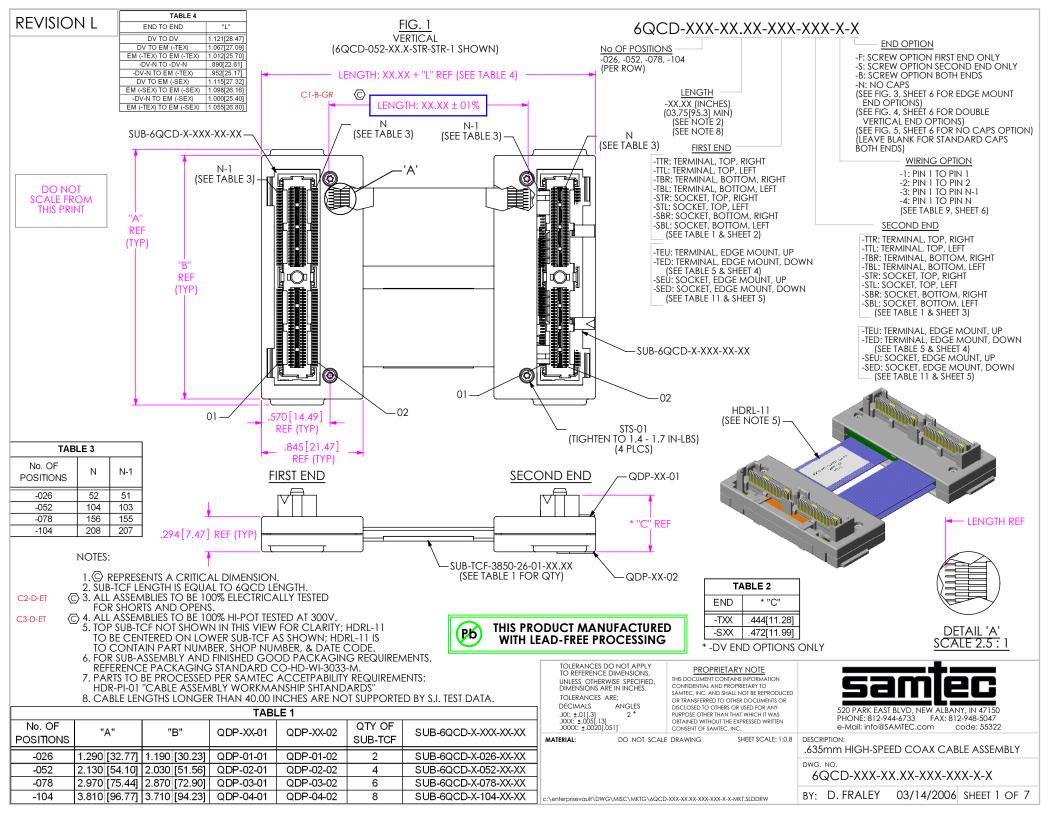

DISCLOSED TO OTHERS OR USED FOR ANY

PURPOSE OTHER THAN THAT WHICH IT WAS

OBTAINED WITHOUT THE EXPRESSED WRITTEN CONSENT OF SAMTEC, INC.

DO NOT SCALE DRAWING

SHEET SCALE: 1.25:1

**REVISION L** 

Ŷ

÷.

F

(。)

No. OF

-026

-052

-078

-104

| _ |                                                                                                                                                                            |              |              |    |
|---|----------------------------------------------------------------------------------------------------------------------------------------------------------------------------|--------------|--------------|----|
|   | TA                                                                                                                                                                         |              |              |    |
|   | No OF POSTITIONS                                                                                                                                                           | "M"          | "N"          |    |
|   | 020                                                                                                                                                                        | 1.070[27.18] | 1.370[34.80] |    |
|   | 040                                                                                                                                                                        | 1.910[48.51] | 2.210[56.13] |    |
|   | 060                                                                                                                                                                        | 2.750[69.85] | 3.050[77.47] |    |
|   | 080                                                                                                                                                                        | 3.590[91.19] | 3.890[98.81] |    |
| S | PROPRIETARY NOTE<br>HIS DOCUMENT CONTAINS INFORMATION<br>CONFIDENTIAL AND PROPRIETARY TO<br>ANTEC, INC. AND SHALL NOT BE REPRODUCED<br>ARTRANSFERRED TO OTHER DOCUMENTS OR | S            | amte         | 20 |

DWG. NO

520 PARK EAST BLVD, NEW ALBANY, IN 47150 PHONE: 812-944-6733 FAX: 812-948-5047 e-Mail: info@SAMTEC.com code: 55322 DESCRIPTION .635mm HIGH-SPEED COAX CABLE ASSEMBLY

6QCD-XXX-XX.XX-XXX-XXX-X-X BY: D. FRALEY 03/14/2006 SHEET 6 OF 7

|                                         |                           |        |             |                                       |           |                     |                              |                              | TABLE 9      |                     |              |              |                              |                              |              |                              |                     |
|-----------------------------------------|---------------------------|--------|-------------|---------------------------------------|-----------|---------------------|------------------------------|------------------------------|--------------|---------------------|--------------|--------------|------------------------------|------------------------------|--------------|------------------------------|---------------------|
| FIRST END FIRST END WIRING FIRST SECOND |                           |        |             | SECOND END OPTION (SUB-6QCD-X-XXX-XX) |           |                     |                              |                              |              |                     |              |              |                              |                              |              |                              |                     |
| OPTION                                  | SUB-6QCD- X-<br>XXX-XX-01 | OPTION | END<br>PIN# | END<br>PIN#                           | WIRE #    | -TTR                | -TTL                         | -TBR                         | -TBL         | -STR                | -STL         | -SBR         | -SBL                         | -TEU                         | -TED         | -SEU                         | -SED                |
|                                         |                           | 1      | 1           | 1                                     | B1        | -T-XXX-02-02        | N/A                          | N/A                          | -T-XXX-01-02 | N/A                 | -S-XXX-01-01 | -S-XXX-02-01 | N/A                          | N/A                          | -T-XXX-03-02 | -S-XXX-03-01                 | N/A                 |
| TTD                                     | T XXX 04 04               | 2      | 1           | 2                                     | B1        | -T-XXX-02-01        | N/A                          | N/A                          | -T-XXX-01-01 | N/A                 | -S-XXX-01-02 | -S-XXX-02-02 | N/A                          | N/A                          | -T-XXX-03-01 | -S-XXX-03-02                 | N/A                 |
| -TTR                                    | -T-XXX-01-01              | 3      | 1           | N-1                                   | B1        | N/A                 | -T-XXX-01-01                 | -T-XXX-02-01                 | N/A          | -S-XXX-02-02        | N/A          | N/A          | -S-XXX-01-02                 | -T-XXX-03-01                 | N/A          | N/A                          | -S-XXX-03-02        |
|                                         |                           | 4      | 1           | N                                     | B1        | N/A                 | -T-XXX-01-02                 | -T-XXX-02-02                 | N/A          | -S-XXX-02-01        | N/A          | N/A          | -S-XXX-01-01                 | -T-XXX-03-02                 | N/A          | N/A                          | -S-XXX-03-01        |
|                                         |                           | 1      | 1           | 1                                     | T26       | N/A                 | -T-XXX-01-02                 | -T-XXX-02-02                 | N/A          | -S-XXX-02-01        | N/A          | N/A          | -S-XXX-01-01                 | -T-XXX-03-02                 | N/A          | N/A                          | -S-XXX-03-01        |
| -TTL                                    | -T-XXX-02-01              | 2      | 1           | 2                                     | T26       | N/A                 | -T-XXX-01-01                 | -T-XXX-02-01                 | N/A          | -S-XXX-02-02        | N/A          | N/A          | -S-XXX-01-02                 | -T-XXX-03-01                 | N/A          | N/A                          | -S-XXX-03-02        |
| -112                                    | -1-///-02-01              | 3      | 1           | N-1                                   | T26       | -T-XXX-02-01        | N/A                          | N/A                          | -T-XXX-01-01 | N/A                 | -S-XXX-01-02 | -S-XXX-02-02 | N/A                          | N/A                          | -T-XXX-03-01 | -S-XXX-03-02                 | N/A                 |
|                                         |                           | 4      | 1           | N                                     | T26       | -T-XXX-02-02        | N/A                          | N/A                          | -T-XXX-01-02 | N/A                 | -S-XXX-01-01 | -S-XXX-02-01 | N/A                          | N/A                          | -T-XXX-03-02 | -S-XXX-03-01                 | N/A                 |
|                                         | -T-XXX-01-01              | 1      | 1           | 1                                     | T26       | N/A                 | -T-XXX-01-02                 | -T-XXX-02-02                 | N/A          | -S-XXX-02-01        | N/A          | N/A          | -S-XXX-01-01                 | -T-XXX-03-02                 | N/A          | N/A                          | -S-XXX-03-01        |
| -TBR                                    |                           | 2      | 1           | 2                                     | T26       | N/A                 | -T-XXX-01-01                 | -T-XXX-02-01                 | N/A          | -S-XXX-02-02        | N/A          | N/A          | -S-XXX-01-02                 | -T-XXX-03-01                 | N/A          | N/A                          | -S-XXX-03-02        |
| 1DIX                                    | 1,0000101                 | 3      | 1           | N-1                                   | T26       | -T-XXX-02-01        | N/A                          | N/A                          | -T-XXX-01-01 | N/A                 | -S-XXX-01-02 | -S-XXX-02-02 | N/A                          | N/A                          | -T-XXX-03-01 | -S-XXX-03-02                 | N/A                 |
|                                         |                           | 4      | 1           | N                                     | T26       | -T-XXX-02-02        | N/A                          | N/A                          | -T-XXX-01-02 | N/A                 | -S-XXX-01-01 | -S-XXX-02-01 | N/A                          | N/A                          | -T-XXX-03-02 | -S-XXX-03-01                 | N/A                 |
|                                         |                           | 1      | 1           | 1                                     | B1        | -T-XXX-02-02        | N/A                          | N/A                          | -T-XXX-01-02 | N/A                 | -S-XXX-01-01 | -S-XXX-02-01 | N/A                          | N/A                          | -T-XXX-03-02 | -S-XXX-03-01                 | N/A                 |
| -TBL                                    | -T-XXX-02-01              | 2      | 1           | 2                                     | B1        | -T-XXX-02-01        | N/A                          | N/A                          | -T-XXX-01-01 | N/A                 | -S-XXX-01-02 | -S-XXX-02-02 | N/A                          | N/A                          | -T-XXX-03-01 | -S-XXX-03-02                 | N/A                 |
|                                         | .,                        | 3      | 1           | N-1                                   | B1        | N/A                 | -T-XXX-01-01                 | -T-XXX-02-01                 | N/A          | -S-XXX-02-02        | N/A          | N/A          | -S-XXX-01-02                 | -T-XXX-03-01                 | N/A          | N/A                          | -S-XXX-03-02        |
|                                         |                           | 4      | 1           | N                                     | B1        | N/A                 | -T-XXX-01-02                 | -T-XXX-02-02                 | N/A          | -S-XXX-02-01        | N/A          | N/A          | -S-XXX-01-01                 | -T-XXX-03-02                 | N/A          | N/A                          | -S-XXX-03-01        |
|                                         |                           | 1      | 1           | 1                                     | B26       | N/A                 | -T-XXX-01-01                 | -T-XXX-02-01                 | N/A          | -S-XXX-02-02        | N/A          | N/A          | -S-XXX-01-02                 | -T-XXX-03-01                 | N/A          | N/A                          | -S-XXX-03-02        |
| -STR                                    | -S-XXX-01-01              | 2      | 1           | 2                                     | B26       | N/A                 | -T-XXX-01-02                 | -T-XXX-02-02                 | N/A          | -S-XXX-02-01        | N/A          | N/A          | -S-XXX-01-01                 | -T-XXX-03-02                 | N/A          | N/A                          | -S-XXX-03-01        |
|                                         |                           | 3      | 1           | N-1                                   | B26       | -T-XXX-02-02        | N/A                          | N/A                          | -T-XXX-01-02 | N/A                 | -S-XXX-01-01 | -S-XXX-02-01 | N/A                          | N/A                          | -T-XXX-03-02 | -S-XXX-03-01                 | N/A                 |
|                                         |                           | 4      | 1           | N                                     | B26       | -T-XXX-02-01        | N/A                          | N/A                          | -T-XXX-01-01 | N/A                 | -S-XXX-01-02 | -S-XXX-02-02 | N/A                          | N/A                          | -T-XXX-03-01 | -S-XXX-03-02                 | N/A                 |
|                                         | -S-XXX-02-01              | 1      | 1           | 1                                     | T1        | -T-XXX-02-01        | N/A                          | N/A                          | -T-XXX-01-01 | N/A                 | -S-XXX-01-02 | -S-XXX-02-02 | N/A                          | N/A                          | -T-XXX-03-01 | -S-XXX-03-02                 | N/A                 |
| -STL                                    |                           | 2      | 1           | 2                                     | T1        | -T-XXX-02-02        | N/A                          | N/A                          | -T-XXX-01-02 | N/A                 | -S-XXX-01-01 | -S-XXX-02-01 | N/A                          | N/A                          | -T-XXX-03-02 | -S-XXX-03-01                 | N/A                 |
|                                         |                           | 3      | 1           | N-1                                   | T1        | N/A                 | -T-XXX-01-02                 | -T-XXX-02-02                 | N/A          | -S-XXX-02-01        | N/A          | N/A          | -S-XXX-01-01                 | -T-XXX-03-02                 | N/A          | N/A                          | -S-XXX-03-01        |
|                                         |                           | 4      | 1           | N                                     | T1        | N/A                 | -T-XXX-01-01                 | -T-XXX-02-01                 | N/A          | -S-XXX-02-02        | N/A          | N/A          | -S-XXX-01-02                 | -T-XXX-03-01                 | N/A          | N/A                          | -S-XXX-03-02        |
|                                         |                           | 1      | 1           | 1                                     | T1        | -T-XXX-02-01        | N/A                          | N/A                          | -T-XXX-01-01 | N/A                 | -S-XXX-01-02 | -S-XXX-02-02 | N/A                          | N/A                          | -T-XXX-03-01 | -S-XXX-03-02                 | N/A                 |
| -SBR                                    | -S-XXX-01-01              | 2      | 1           | 2                                     | T1        | -T-XXX-02-02        | N/A                          | N/A                          | -T-XXX-01-02 | N/A                 | -S-XXX-01-01 | -S-XXX-02-01 | N/A                          | N/A                          | -T-XXX-03-02 | -S-XXX-03-01                 | N/A                 |
|                                         |                           | 3      | 1           | N-1                                   | T1        | N/A                 | -T-XXX-01-02                 | -T-XXX-02-02                 | N/A          | -S-XXX-02-01        | N/A          | N/A          | -S-XXX-01-01                 | -T-XXX-03-02                 | N/A          | N/A                          | -S-XXX-03-01        |
|                                         |                           | 4      | 1           | N                                     | T1        | N/A                 | -T-XXX-01-01                 | -T-XXX-02-01                 | N/A          | -S-XXX-02-02        | N/A          | N/A          | -S-XXX-01-02                 | -T-XXX-03-01                 | N/A          | N/A                          | -S-XXX-03-02        |
|                                         | -S-XXX-02-01              | 1      | 1           | 1                                     | B26       | N/A                 | -T-XXX-01-01                 | -T-XXX-02-01                 | N/A          | -S-XXX-02-02        | N/A          | N/A          | -S-XXX-01-02                 | -T-XXX-03-01                 | N/A          | N/A                          | -S-XXX-03-02        |
| -SBL                                    |                           | 2      | 1           | 2                                     | B26       | N/A                 | -T-XXX-01-02                 | -T-XXX-02-02                 | N/A          | -S-XXX-02-01        | N/A          | N/A          | -S-XXX-01-01                 | -T-XXX-03-02                 | N/A          | N/A                          | -S-XXX-03-01        |
|                                         |                           | 3      | 1           | N-1                                   | B26       | -T-XXX-02-02        | N/A                          | N/A                          | -T-XXX-01-02 | N/A                 | -S-XXX-01-01 | -S-XXX-02-01 | N/A                          | N/A                          | -T-XXX-03-02 | -S-XXX-03-01                 | N/A                 |
|                                         |                           | 4      | 1           | N<br>1                                | B26       | -T-XXX-02-01        | N/A                          | N/A                          | -T-XXX-01-01 | N/A                 | -S-XXX-01-02 | -S-XXX-02-02 | N/A                          | N/A                          | -T-XXX-03-01 | -S-XXX-03-02                 | N/A                 |
|                                         | -T-XXX-03-01              | 1      | 1           |                                       | B1        | -T-XXX-02-02        | N/A                          | N/A                          | -T-XXX-01-02 | N/A                 | -S-XXX-01-01 | -S-XXX-02-01 | N/A                          | N/A                          | -T-XXX-03-02 | -S-XXX-03-01                 | N/A                 |
| -TEU                                    |                           | 2      | 1           | 2<br>N-1                              | B1<br>B1  | -T-XXX-02-01        | N/A                          | N/A                          | -T-XXX-01-01 | N/A                 | -S-XXX-01-02 | -S-XXX-02-02 | N/A                          | N/A                          | -T-XXX-03-01 | -S-XXX-03-02                 | N/A                 |
|                                         |                           |        |             |                                       |           | N/A                 | -T-XXX-01-01                 | -T-XXX-02-01                 | N/A          | -S-XXX-02-02        | N/A          | N/A          | -S-XXX-01-02                 | -T-XXX-03-01                 | N/A          | N/A                          | -S-XXX-03-02        |
|                                         |                           | 4      | 1           | N<br>1                                | B1<br>T26 | N/A                 | -T-XXX-01-02                 | -T-XXX-02-02                 | N/A          | -S-XXX-02-01        | N/A          | N/A          | -S-XXX-01-01                 | -T-XXX-03-02                 | N/A          | N/A                          | -S-XXX-03-01        |
|                                         |                           | 2      | 1           | 2                                     | T26       | N/A<br>N/A          | -T-XXX-01-02<br>-T-XXX-01-01 | -T-XXX-02-02                 | N/A<br>N/A   | -S-XXX-02-01        | N/A<br>N/A   | N/A<br>N/A   | -S-XXX-01-01<br>-S-XXX-01-02 | -T-XXX-03-02<br>-T-XXX-03-01 | N/A<br>N/A   | N/A<br>N/A                   | -S-XXX-03-01        |
| -TED                                    | -T-XXX-03-01              | 3      | 1           | <br>N-1                               | T26       | -T-XXX-02-01        | -1-XX-01-01<br>N/A           | -T-XXX-02-01<br>N/A          | -T-XXX-01-01 | -S-XXX-02-02<br>N/A | -S-XXX-01-02 | -S-XXX-02-02 | N/A                          | N/A                          | -T-XXX-03-01 | -S-XXX-03-02                 | -S-XXX-03-02<br>N/A |
|                                         |                           | 4      | 1           | N N                                   | T26       | -T-XXX-02-01        | N/A<br>N/A                   | N/A<br>N/A                   | -T-XXX-01-01 | N/A                 | -S-XXX-01-02 | -S-XXX-02-02 | N/A<br>N/A                   | N/A<br>N/A                   | -T-XXX-03-07 | -S-XXX-03-02<br>-S-XXX-03-01 | N/A<br>N/A          |
|                                         | -S-XXX-03-01              | 4      | 1           | 1                                     | B26       | -1-777-02-02<br>N/A | -T-XXX-01-01                 | -T-XXX-02-01                 | N/A          | -S-XXX-02-02        | N/A          |              | -S-XXX-01-02                 | -T-XXX-03-01                 | N/A          | -3-777-03-01<br>N/A          | -S-XXX-03-02        |
|                                         |                           | 2      | 1           | 2                                     | B26       | N/A<br>N/A          | -T-XXX-01-01                 | -T-XXX-02-01<br>-T-XXX-02-02 | N/A<br>N/A   | -S-XXX-02-02        | N/A<br>N/A   | N/A<br>N/A   | -S-XXX-01-02<br>-S-XXX-01-01 | -T-XXX-03-01                 | N/A<br>N/A   | N/A<br>N/A                   | -S-XXX-03-02        |
| -SEU                                    |                           | 3      | 1           | N-1                                   | B26       | -T-XXX-02-02        | N/A                          | -1-202-02<br>N/A             | -T-XXX-01-02 | -3-777-02-01<br>N/A | -S-XXX-01-01 | -S-XXX-02-01 | N/A                          | N/A                          | -T-XXX-03-02 | -S-XXX-03-01                 | -3-XX-03-01<br>N/A  |
|                                         |                           | 4      | 1           | N                                     | B26       | -T-XXX-02-02        | N/A                          | N/A                          | -T-XXX-01-02 | N/A                 | -S-XXX-01-01 | -S-XXX-02-01 | N/A                          | N/A                          | -T-XXX-03-02 | -S-XXX-03-01                 | N/A<br>N/A          |
|                                         |                           | 4      | 1           | 1                                     | T1        | -T-XXX-02-01        | N/A                          | N/A                          | -T-XXX-01-01 | N/A                 | -S-XXX-01-02 | -S-XXX-02-02 | N/A                          | N/A                          | -T-XXX-03-01 | -S-XXX-03-02                 | N/A                 |
|                                         |                           | 2      | 1           | 2                                     | T1        | -T-XXX-02-01        | N/A                          | N/A                          | -T-XXX-01-02 | N/A                 | -S-XXX-01-02 | -S-XXX-02-02 | N/A                          | N/A                          | -T-XXX-03-02 | -S-XXX-03-02                 | N/A                 |
| -SED                                    | -S-XXX-03-01              | 3      | 1           | N-1                                   | T1        | N/A                 | -T-XXX-01-02                 | -T-XXX-02-02                 | N/A          | -S-XXX-02-01        | N/A          | N/A          | -S-XXX-01-01                 | -T-XXX-03-02                 | N/A          | N/A                          | -S-XXX-03-01        |
|                                         |                           | 4      | 1           | N                                     | T1        | N/A                 | -T-XXX-01-02                 | -T-XXX-02-02                 | N/A          | -S-XXX-02-01        | N/A          | N/A          | -S-XXX-01-02                 | -T-XXX-03-01                 | N/A          | N/A                          | -S-XXX-03-01        |
|                                         |                           |        |             |                                       |           |                     | -1-//                        | -1-///-02-01                 | 1407         | -0-//-02-02         | T-UT-N       | 100A         | -0-//-01-02                  |                              | I WA         | 10/1                         | -0-2                |