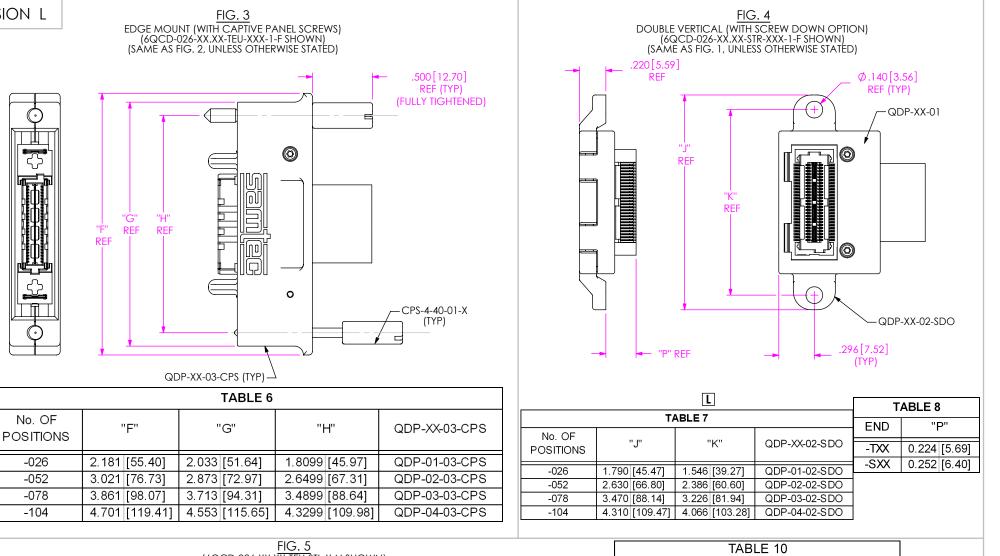

F

(。)

No. OF

-026

-052

-078

-104

| _ |                                                                                                                                                                            |              |              |    |
|---|----------------------------------------------------------------------------------------------------------------------------------------------------------------------------|--------------|--------------|----|
|   | TA                                                                                                                                                                         |              |              |    |
|   | No OF POSTITIONS                                                                                                                                                           | "M"          | "N"          |    |
|   | 020                                                                                                                                                                        | 1.070[27.18] | 1.370[34.80] |    |
|   | 040                                                                                                                                                                        | 1.910[48.51] | 2.210[56.13] |    |
|   | 060                                                                                                                                                                        | 2.750[69.85] | 3.050[77.47] |    |
|   | 080                                                                                                                                                                        | 3.590[91.19] | 3.890[98.81] |    |
| S | PROPRIETARY NOTE<br>HIS DOCUMENT CONTAINS INFORMATION<br>CONFIDENTIAL AND PROPRIETARY TO<br>ANTEC, INC. AND SHALL NOT BE REPRODUCED<br>ARTRANSFERRED TO OTHER DOCUMENTS OR | S            | amte         | 20 |