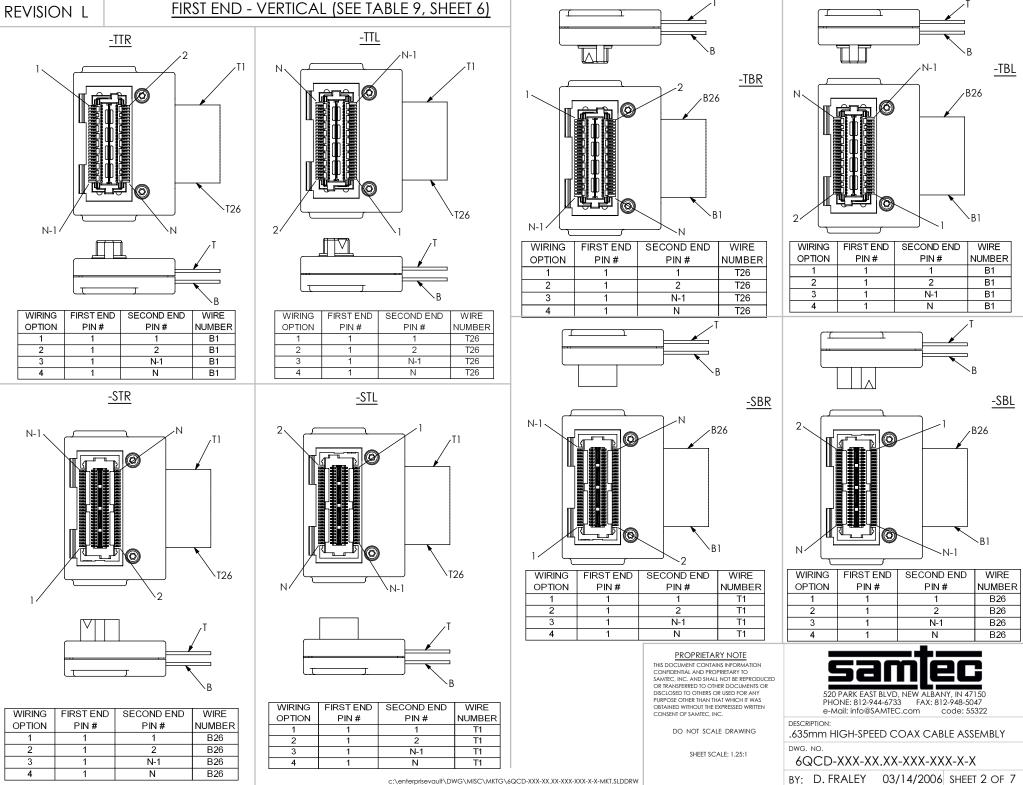

|                                         |                           |        |             |                                       |           |                     |                              |                              | TABLE 9      |                     |              |              |                              |                              |              |                              |                     |
|-----------------------------------------|---------------------------|--------|-------------|---------------------------------------|-----------|---------------------|------------------------------|------------------------------|--------------|---------------------|--------------|--------------|------------------------------|------------------------------|--------------|------------------------------|---------------------|
| FIRST END FIRST END WIRING FIRST SECOND |                           |        |             | SECOND END OPTION (SUB-6QCD-X-XXX-XX) |           |                     |                              |                              |              |                     |              |              |                              |                              |              |                              |                     |
| OPTION                                  | SUB-6QCD- X-<br>XXX-XX-01 | OPTION | END<br>PIN# | END<br>PIN#                           | WIRE #    | -TTR                | -TTL                         | -TBR                         | -TBL         | -STR                | -STL         | -SBR         | -SBL                         | -TEU                         | -TED         | -SEU                         | -SED                |
|                                         |                           | 1      | 1           | 1                                     | B1        | -T-XXX-02-02        | N/A                          | N/A                          | -T-XXX-01-02 | N/A                 | -S-XXX-01-01 | -S-XXX-02-01 | N/A                          | N/A                          | -T-XXX-03-02 | -S-XXX-03-01                 | N/A                 |
| TTD                                     | T XXX 04 04               | 2      | 1           | 2                                     | B1        | -T-XXX-02-01        | N/A                          | N/A                          | -T-XXX-01-01 | N/A                 | -S-XXX-01-02 | -S-XXX-02-02 | N/A                          | N/A                          | -T-XXX-03-01 | -S-XXX-03-02                 | N/A                 |
| -TTR                                    | -T-XXX-01-01              | 3      | 1           | N-1                                   | B1        | N/A                 | -T-XXX-01-01                 | -T-XXX-02-01                 | N/A          | -S-XXX-02-02        | N/A          | N/A          | -S-XXX-01-02                 | -T-XXX-03-01                 | N/A          | N/A                          | -S-XXX-03-02        |
|                                         |                           | 4      | 1           | N                                     | B1        | N/A                 | -T-XXX-01-02                 | -T-XXX-02-02                 | N/A          | -S-XXX-02-01        | N/A          | N/A          | -S-XXX-01-01                 | -T-XXX-03-02                 | N/A          | N/A                          | -S-XXX-03-01        |
|                                         |                           | 1      | 1           | 1                                     | T26       | N/A                 | -T-XXX-01-02                 | -T-XXX-02-02                 | N/A          | -S-XXX-02-01        | N/A          | N/A          | -S-XXX-01-01                 | -T-XXX-03-02                 | N/A          | N/A                          | -S-XXX-03-01        |
| -TTL                                    | -T-XXX-02-01              | 2      | 1           | 2                                     | T26       | N/A                 | -T-XXX-01-01                 | -T-XXX-02-01                 | N/A          | -S-XXX-02-02        | N/A          | N/A          | -S-XXX-01-02                 | -T-XXX-03-01                 | N/A          | N/A                          | -S-XXX-03-02        |
| -112                                    | -1-///-02-01              | 3      | 1           | N-1                                   | T26       | -T-XXX-02-01        | N/A                          | N/A                          | -T-XXX-01-01 | N/A                 | -S-XXX-01-02 | -S-XXX-02-02 | N/A                          | N/A                          | -T-XXX-03-01 | -S-XXX-03-02                 | N/A                 |
|                                         |                           | 4      | 1           | N                                     | T26       | -T-XXX-02-02        | N/A                          | N/A                          | -T-XXX-01-02 | N/A                 | -S-XXX-01-01 | -S-XXX-02-01 | N/A                          | N/A                          | -T-XXX-03-02 | -S-XXX-03-01                 | N/A                 |
|                                         | -T-XXX-01-01              | 1      | 1           | 1                                     | T26       | N/A                 | -T-XXX-01-02                 | -T-XXX-02-02                 | N/A          | -S-XXX-02-01        | N/A          | N/A          | -S-XXX-01-01                 | -T-XXX-03-02                 | N/A          | N/A                          | -S-XXX-03-01        |
| -TBR                                    |                           | 2      | 1           | 2                                     | T26       | N/A                 | -T-XXX-01-01                 | -T-XXX-02-01                 | N/A          | -S-XXX-02-02        | N/A          | N/A          | -S-XXX-01-02                 | -T-XXX-03-01                 | N/A          | N/A                          | -S-XXX-03-02        |
| 1DIX                                    | 1,0000101                 | 3      | 1           | N-1                                   | T26       | -T-XXX-02-01        | N/A                          | N/A                          | -T-XXX-01-01 | N/A                 | -S-XXX-01-02 | -S-XXX-02-02 | N/A                          | N/A                          | -T-XXX-03-01 | -S-XXX-03-02                 | N/A                 |
|                                         |                           | 4      | 1           | N                                     | T26       | -T-XXX-02-02        | N/A                          | N/A                          | -T-XXX-01-02 | N/A                 | -S-XXX-01-01 | -S-XXX-02-01 | N/A                          | N/A                          | -T-XXX-03-02 | -S-XXX-03-01                 | N/A                 |
|                                         |                           | 1      | 1           | 1                                     | B1        | -T-XXX-02-02        | N/A                          | N/A                          | -T-XXX-01-02 | N/A                 | -S-XXX-01-01 | -S-XXX-02-01 | N/A                          | N/A                          | -T-XXX-03-02 | -S-XXX-03-01                 | N/A                 |
| -TBL                                    | -T-XXX-02-01              | 2      | 1           | 2                                     | B1        | -T-XXX-02-01        | N/A                          | N/A                          | -T-XXX-01-01 | N/A                 | -S-XXX-01-02 | -S-XXX-02-02 | N/A                          | N/A                          | -T-XXX-03-01 | -S-XXX-03-02                 | N/A                 |
|                                         | .,                        | 3      | 1           | N-1                                   | B1        | N/A                 | -T-XXX-01-01                 | -T-XXX-02-01                 | N/A          | -S-XXX-02-02        | N/A          | N/A          | -S-XXX-01-02                 | -T-XXX-03-01                 | N/A          | N/A                          | -S-XXX-03-02        |
|                                         |                           | 4      | 1           | N                                     | B1        | N/A                 | -T-XXX-01-02                 | -T-XXX-02-02                 | N/A          | -S-XXX-02-01        | N/A          | N/A          | -S-XXX-01-01                 | -T-XXX-03-02                 | N/A          | N/A                          | -S-XXX-03-01        |
|                                         |                           | 1      | 1           | 1                                     | B26       | N/A                 | -T-XXX-01-01                 | -T-XXX-02-01                 | N/A          | -S-XXX-02-02        | N/A          | N/A          | -S-XXX-01-02                 | -T-XXX-03-01                 | N/A          | N/A                          | -S-XXX-03-02        |
| -STR                                    | -S-XXX-01-01              | 2      | 1           | 2                                     | B26       | N/A                 | -T-XXX-01-02                 | -T-XXX-02-02                 | N/A          | -S-XXX-02-01        | N/A          | N/A          | -S-XXX-01-01                 | -T-XXX-03-02                 | N/A          | N/A                          | -S-XXX-03-01        |
|                                         |                           | 3      | 1           | N-1                                   | B26       | -T-XXX-02-02        | N/A                          | N/A                          | -T-XXX-01-02 | N/A                 | -S-XXX-01-01 | -S-XXX-02-01 | N/A                          | N/A                          | -T-XXX-03-02 | -S-XXX-03-01                 | N/A                 |
|                                         |                           | 4      | 1           | N                                     | B26       | -T-XXX-02-01        | N/A                          | N/A                          | -T-XXX-01-01 | N/A                 | -S-XXX-01-02 | -S-XXX-02-02 | N/A                          | N/A                          | -T-XXX-03-01 | -S-XXX-03-02                 | N/A                 |
|                                         | -S-XXX-02-01              | 1      | 1           | 1                                     | T1        | -T-XXX-02-01        | N/A                          | N/A                          | -T-XXX-01-01 | N/A                 | -S-XXX-01-02 | -S-XXX-02-02 | N/A                          | N/A                          | -T-XXX-03-01 | -S-XXX-03-02                 | N/A                 |
| -STL                                    |                           | 2      | 1           | 2                                     | T1        | -T-XXX-02-02        | N/A                          | N/A                          | -T-XXX-01-02 | N/A                 | -S-XXX-01-01 | -S-XXX-02-01 | N/A                          | N/A                          | -T-XXX-03-02 | -S-XXX-03-01                 | N/A                 |
|                                         |                           | 3      | 1           | N-1                                   | T1        | N/A                 | -T-XXX-01-02                 | -T-XXX-02-02                 | N/A          | -S-XXX-02-01        | N/A          | N/A          | -S-XXX-01-01                 | -T-XXX-03-02                 | N/A          | N/A                          | -S-XXX-03-01        |
|                                         |                           | 4      | 1           | N                                     | T1        | N/A                 | -T-XXX-01-01                 | -T-XXX-02-01                 | N/A          | -S-XXX-02-02        | N/A          | N/A          | -S-XXX-01-02                 | -T-XXX-03-01                 | N/A          | N/A                          | -S-XXX-03-02        |
|                                         |                           | 1      | 1           | 1                                     | T1        | -T-XXX-02-01        | N/A                          | N/A                          | -T-XXX-01-01 | N/A                 | -S-XXX-01-02 | -S-XXX-02-02 | N/A                          | N/A                          | -T-XXX-03-01 | -S-XXX-03-02                 | N/A                 |
| -SBR                                    | -S-XXX-01-01              | 2      | 1           | 2                                     | T1        | -T-XXX-02-02        | N/A                          | N/A                          | -T-XXX-01-02 | N/A                 | -S-XXX-01-01 | -S-XXX-02-01 | N/A                          | N/A                          | -T-XXX-03-02 | -S-XXX-03-01                 | N/A                 |
|                                         |                           | 3      | 1           | N-1                                   | T1        | N/A                 | -T-XXX-01-02                 | -T-XXX-02-02                 | N/A          | -S-XXX-02-01        | N/A          | N/A          | -S-XXX-01-01                 | -T-XXX-03-02                 | N/A          | N/A                          | -S-XXX-03-01        |
|                                         |                           | 4      | 1           | N                                     | T1        | N/A                 | -T-XXX-01-01                 | -T-XXX-02-01                 | N/A          | -S-XXX-02-02        | N/A          | N/A          | -S-XXX-01-02                 | -T-XXX-03-01                 | N/A          | N/A                          | -S-XXX-03-02        |
|                                         | -S-XXX-02-01              | 1      | 1           | 1                                     | B26       | N/A                 | -T-XXX-01-01                 | -T-XXX-02-01                 | N/A          | -S-XXX-02-02        | N/A          | N/A          | -S-XXX-01-02                 | -T-XXX-03-01                 | N/A          | N/A                          | -S-XXX-03-02        |
| -SBL                                    |                           | 2      | 1           | 2                                     | B26       | N/A                 | -T-XXX-01-02                 | -T-XXX-02-02                 | N/A          | -S-XXX-02-01        | N/A          | N/A          | -S-XXX-01-01                 | -T-XXX-03-02                 | N/A          | N/A                          | -S-XXX-03-01        |
|                                         |                           | 3      | 1           | N-1                                   | B26       | -T-XXX-02-02        | N/A                          | N/A                          | -T-XXX-01-02 | N/A                 | -S-XXX-01-01 | -S-XXX-02-01 | N/A                          | N/A                          | -T-XXX-03-02 | -S-XXX-03-01                 | N/A                 |
|                                         |                           | 4      | 1           | N<br>1                                | B26       | -T-XXX-02-01        | N/A                          | N/A                          | -T-XXX-01-01 | N/A                 | -S-XXX-01-02 | -S-XXX-02-02 | N/A                          | N/A                          | -T-XXX-03-01 | -S-XXX-03-02                 | N/A                 |
|                                         | -T-XXX-03-01              | 1      | 1           |                                       | B1        | -T-XXX-02-02        | N/A                          | N/A                          | -T-XXX-01-02 | N/A                 | -S-XXX-01-01 | -S-XXX-02-01 | N/A                          | N/A                          | -T-XXX-03-02 | -S-XXX-03-01                 | N/A                 |
| -TEU                                    |                           | 2      | 1           | 2<br>N-1                              | B1<br>B1  | -T-XXX-02-01        | N/A                          | N/A                          | -T-XXX-01-01 | N/A                 | -S-XXX-01-02 | -S-XXX-02-02 | N/A                          | N/A                          | -T-XXX-03-01 | -S-XXX-03-02                 | N/A                 |
|                                         |                           |        |             |                                       |           | N/A                 | -T-XXX-01-01                 | -T-XXX-02-01                 | N/A          | -S-XXX-02-02        | N/A          | N/A          | -S-XXX-01-02                 | -T-XXX-03-01                 | N/A          | N/A                          | -S-XXX-03-02        |
|                                         |                           | 4      | 1           | N<br>1                                | B1<br>T26 | N/A                 | -T-XXX-01-02                 | -T-XXX-02-02                 | N/A          | -S-XXX-02-01        | N/A          | N/A          | -S-XXX-01-01                 | -T-XXX-03-02                 | N/A          | N/A                          | -S-XXX-03-01        |
|                                         |                           | 2      | 1           | 2                                     | T26       | N/A<br>N/A          | -T-XXX-01-02<br>-T-XXX-01-01 | -T-XXX-02-02                 | N/A<br>N/A   | -S-XXX-02-01        | N/A<br>N/A   | N/A<br>N/A   | -S-XXX-01-01<br>-S-XXX-01-02 | -T-XXX-03-02<br>-T-XXX-03-01 | N/A<br>N/A   | N/A<br>N/A                   | -S-XXX-03-01        |
| -TED                                    | -T-XXX-03-01              | 3      | 1           | <br>N-1                               | T26       | -T-XXX-02-01        | -1-XX-01-01<br>N/A           | -T-XXX-02-01<br>N/A          | -T-XXX-01-01 | -S-XXX-02-02<br>N/A | -S-XXX-01-02 | -S-XXX-02-02 | N/A                          | N/A                          | -T-XXX-03-01 | -S-XXX-03-02                 | -S-XXX-03-02<br>N/A |
|                                         |                           | 4      | 1           | N N                                   | T26       | -T-XXX-02-01        | N/A<br>N/A                   | N/A<br>N/A                   | -T-XXX-01-01 | N/A                 | -S-XXX-01-02 | -S-XXX-02-02 | N/A<br>N/A                   | N/A<br>N/A                   | -T-XXX-03-07 | -S-XXX-03-02<br>-S-XXX-03-01 | N/A<br>N/A          |
|                                         | -S-XXX-03-01              | 4      | 1           | 1                                     | B26       | -1-777-02-02<br>N/A | -T-XXX-01-01                 | -T-XXX-02-01                 | N/A          | -S-XXX-02-02        | N/A          |              | -S-XXX-01-02                 | -T-XXX-03-01                 | N/A          | -3-777-03-01<br>N/A          | -S-XXX-03-02        |
|                                         |                           | 2      | 1           | 2                                     | B26       | N/A<br>N/A          | -T-XXX-01-01                 | -T-XXX-02-01<br>-T-XXX-02-02 | N/A<br>N/A   | -S-XXX-02-02        | N/A<br>N/A   | N/A<br>N/A   | -S-XXX-01-02<br>-S-XXX-01-01 | -T-XXX-03-01                 | N/A<br>N/A   | N/A<br>N/A                   | -S-XXX-03-02        |
| -SEU                                    |                           | 3      | 1           | N-1                                   | B26       | -T-XXX-02-02        | N/A                          | -1-202-02<br>N/A             | -T-XXX-01-02 | -3-777-02-01<br>N/A | -S-XXX-01-01 | -S-XXX-02-01 | N/A                          | N/A                          | -T-XXX-03-02 | -S-XXX-03-01                 | -3-XX-03-01<br>N/A  |
|                                         |                           | 4      | 1           | N                                     | B26       | -T-XXX-02-02        | N/A                          | N/A                          | -T-XXX-01-02 | N/A                 | -S-XXX-01-01 | -S-XXX-02-01 | N/A                          | N/A                          | -T-XXX-03-02 | -S-XXX-03-01                 | N/A<br>N/A          |
|                                         |                           | 4      | 1           | 1                                     | T1        | -T-XXX-02-01        | N/A                          | N/A                          | -T-XXX-01-01 | N/A                 | -S-XXX-01-02 | -S-XXX-02-02 | N/A                          | N/A                          | -T-XXX-03-01 | -S-XXX-03-02                 | N/A                 |
|                                         |                           | 2      | 1           | 2                                     | T1        | -T-XXX-02-01        | N/A                          | N/A                          | -T-XXX-01-02 | N/A                 | -S-XXX-01-02 | -S-XXX-02-02 | N/A                          | N/A                          | -T-XXX-03-02 | -S-XXX-03-02                 | N/A                 |
| -SED                                    | -S-XXX-03-01              | 3      | 1           | N-1                                   | T1        | N/A                 | -T-XXX-01-02                 | -T-XXX-02-02                 | N/A          | -S-XXX-02-01        | N/A          | N/A          | -S-XXX-01-01                 | -T-XXX-03-02                 | N/A          | N/A                          | -S-XXX-03-01        |
|                                         |                           | 4      | 1           | N                                     | T1        | N/A                 | -T-XXX-01-02                 | -T-XXX-02-02                 | N/A          | -S-XXX-02-01        | N/A          | N/A          | -S-XXX-01-02                 | -T-XXX-03-01                 | N/A          | N/A                          | -S-XXX-03-01        |
|                                         |                           |        |             |                                       |           |                     | -1-//                        | -1-///-02-01                 | 1407         | -0-//-02-02         | T-UT-N       | 100A         | -0-//-01-02                  |                              | I WA         | 10/1                         | -0-2                |