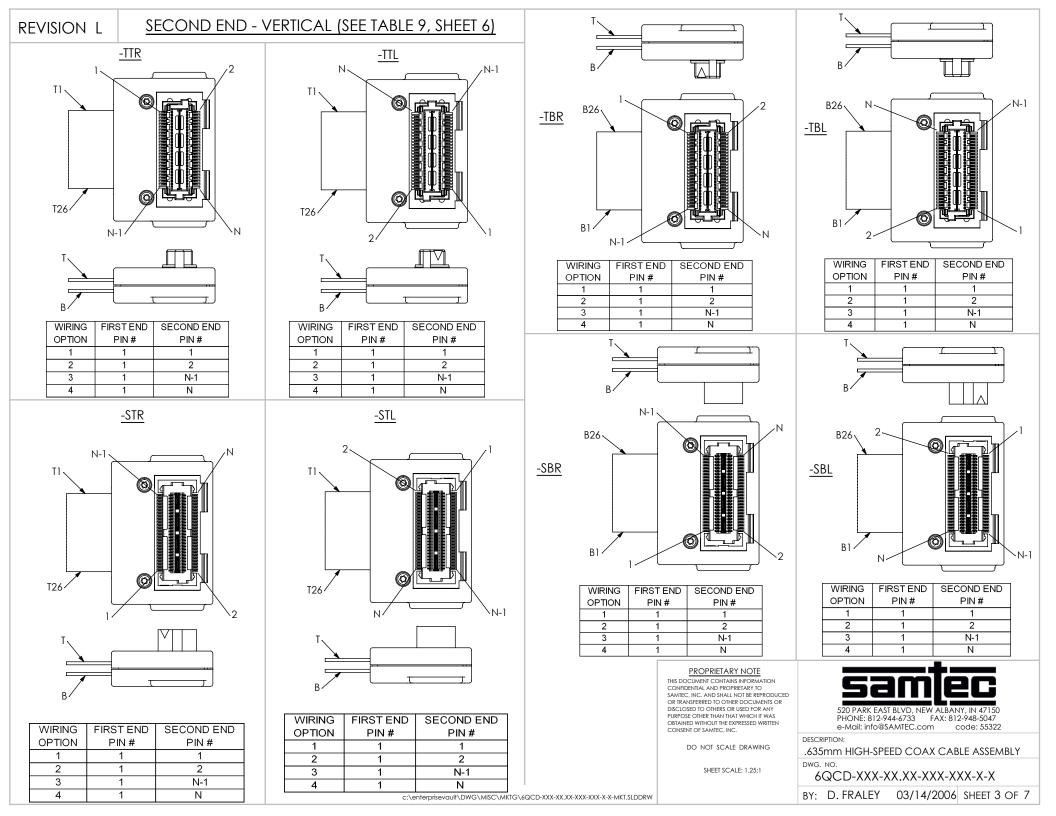

|                                         |                           |        |             |                                       |           |                     |                              |                              | TABLE 9      |                     |              |              |                              |                              |              |                              |                     |
|-----------------------------------------|---------------------------|--------|-------------|---------------------------------------|-----------|---------------------|------------------------------|------------------------------|--------------|---------------------|--------------|--------------|------------------------------|------------------------------|--------------|------------------------------|---------------------|
| FIRST END FIRST END WIRING FIRST SECOND |                           |        |             | SECOND END OPTION (SUB-6QCD-X-XXX-XX) |           |                     |                              |                              |              |                     |              |              |                              |                              |              |                              |                     |
| OPTION                                  | SUB-6QCD- X-<br>XXX-XX-01 | OPTION | END<br>PIN# | END<br>PIN#                           | WIRE #    | -TTR                | -TTL                         | -TBR                         | -TBL         | -STR                | -STL         | -SBR         | -SBL                         | -TEU                         | -TED         | -SEU                         | -SED                |
|                                         |                           | 1      | 1           | 1                                     | B1        | -T-XXX-02-02        | N/A                          | N/A                          | -T-XXX-01-02 | N/A                 | -S-XXX-01-01 | -S-XXX-02-01 | N/A                          | N/A                          | -T-XXX-03-02 | -S-XXX-03-01                 | N/A                 |
| TTD                                     | T XXX 04 04               | 2      | 1           | 2                                     | B1        | -T-XXX-02-01        | N/A                          | N/A                          | -T-XXX-01-01 | N/A                 | -S-XXX-01-02 | -S-XXX-02-02 | N/A                          | N/A                          | -T-XXX-03-01 | -S-XXX-03-02                 | N/A                 |
| -TTR                                    | -T-XXX-01-01              | 3      | 1           | N-1                                   | B1        | N/A                 | -T-XXX-01-01                 | -T-XXX-02-01                 | N/A          | -S-XXX-02-02        | N/A          | N/A          | -S-XXX-01-02                 | -T-XXX-03-01                 | N/A          | N/A                          | -S-XXX-03-02        |
|                                         |                           | 4      | 1           | N                                     | B1        | N/A                 | -T-XXX-01-02                 | -T-XXX-02-02                 | N/A          | -S-XXX-02-01        | N/A          | N/A          | -S-XXX-01-01                 | -T-XXX-03-02                 | N/A          | N/A                          | -S-XXX-03-01        |
|                                         |                           | 1      | 1           | 1                                     | T26       | N/A                 | -T-XXX-01-02                 | -T-XXX-02-02                 | N/A          | -S-XXX-02-01        | N/A          | N/A          | -S-XXX-01-01                 | -T-XXX-03-02                 | N/A          | N/A                          | -S-XXX-03-01        |
| -TTL                                    | -T-XXX-02-01              | 2      | 1           | 2                                     | T26       | N/A                 | -T-XXX-01-01                 | -T-XXX-02-01                 | N/A          | -S-XXX-02-02        | N/A          | N/A          | -S-XXX-01-02                 | -T-XXX-03-01                 | N/A          | N/A                          | -S-XXX-03-02        |
| -112                                    | -1-///-02-01              | 3      | 1           | N-1                                   | T26       | -T-XXX-02-01        | N/A                          | N/A                          | -T-XXX-01-01 | N/A                 | -S-XXX-01-02 | -S-XXX-02-02 | N/A                          | N/A                          | -T-XXX-03-01 | -S-XXX-03-02                 | N/A                 |
|                                         |                           | 4      | 1           | N                                     | T26       | -T-XXX-02-02        | N/A                          | N/A                          | -T-XXX-01-02 | N/A                 | -S-XXX-01-01 | -S-XXX-02-01 | N/A                          | N/A                          | -T-XXX-03-02 | -S-XXX-03-01                 | N/A                 |
|                                         | -T-XXX-01-01              | 1      | 1           | 1                                     | T26       | N/A                 | -T-XXX-01-02                 | -T-XXX-02-02                 | N/A          | -S-XXX-02-01        | N/A          | N/A          | -S-XXX-01-01                 | -T-XXX-03-02                 | N/A          | N/A                          | -S-XXX-03-01        |
| -TBR                                    |                           | 2      | 1           | 2                                     | T26       | N/A                 | -T-XXX-01-01                 | -T-XXX-02-01                 | N/A          | -S-XXX-02-02        | N/A          | N/A          | -S-XXX-01-02                 | -T-XXX-03-01                 | N/A          | N/A                          | -S-XXX-03-02        |
| 1DIX                                    | 1,0000101                 | 3      | 1           | N-1                                   | T26       | -T-XXX-02-01        | N/A                          | N/A                          | -T-XXX-01-01 | N/A                 | -S-XXX-01-02 | -S-XXX-02-02 | N/A                          | N/A                          | -T-XXX-03-01 | -S-XXX-03-02                 | N/A                 |
|                                         |                           | 4      | 1           | N                                     | T26       | -T-XXX-02-02        | N/A                          | N/A                          | -T-XXX-01-02 | N/A                 | -S-XXX-01-01 | -S-XXX-02-01 | N/A                          | N/A                          | -T-XXX-03-02 | -S-XXX-03-01                 | N/A                 |
|                                         |                           | 1      | 1           | 1                                     | B1        | -T-XXX-02-02        | N/A                          | N/A                          | -T-XXX-01-02 | N/A                 | -S-XXX-01-01 | -S-XXX-02-01 | N/A                          | N/A                          | -T-XXX-03-02 | -S-XXX-03-01                 | N/A                 |
| -TBL                                    | -T-XXX-02-01              | 2      | 1           | 2                                     | B1        | -T-XXX-02-01        | N/A                          | N/A                          | -T-XXX-01-01 | N/A                 | -S-XXX-01-02 | -S-XXX-02-02 | N/A                          | N/A                          | -T-XXX-03-01 | -S-XXX-03-02                 | N/A                 |
|                                         | .,                        | 3      | 1           | N-1                                   | B1        | N/A                 | -T-XXX-01-01                 | -T-XXX-02-01                 | N/A          | -S-XXX-02-02        | N/A          | N/A          | -S-XXX-01-02                 | -T-XXX-03-01                 | N/A          | N/A                          | -S-XXX-03-02        |
|                                         |                           | 4      | 1           | N                                     | B1        | N/A                 | -T-XXX-01-02                 | -T-XXX-02-02                 | N/A          | -S-XXX-02-01        | N/A          | N/A          | -S-XXX-01-01                 | -T-XXX-03-02                 | N/A          | N/A                          | -S-XXX-03-01        |
|                                         |                           | 1      | 1           | 1                                     | B26       | N/A                 | -T-XXX-01-01                 | -T-XXX-02-01                 | N/A          | -S-XXX-02-02        | N/A          | N/A          | -S-XXX-01-02                 | -T-XXX-03-01                 | N/A          | N/A                          | -S-XXX-03-02        |
| -STR                                    | -S-XXX-01-01              | 2      | 1           | 2                                     | B26       | N/A                 | -T-XXX-01-02                 | -T-XXX-02-02                 | N/A          | -S-XXX-02-01        | N/A          | N/A          | -S-XXX-01-01                 | -T-XXX-03-02                 | N/A          | N/A                          | -S-XXX-03-01        |
|                                         |                           | 3      | 1           | N-1                                   | B26       | -T-XXX-02-02        | N/A                          | N/A                          | -T-XXX-01-02 | N/A                 | -S-XXX-01-01 | -S-XXX-02-01 | N/A                          | N/A                          | -T-XXX-03-02 | -S-XXX-03-01                 | N/A                 |
|                                         |                           | 4      | 1           | N                                     | B26       | -T-XXX-02-01        | N/A                          | N/A                          | -T-XXX-01-01 | N/A                 | -S-XXX-01-02 | -S-XXX-02-02 | N/A                          | N/A                          | -T-XXX-03-01 | -S-XXX-03-02                 | N/A                 |
|                                         | -S-XXX-02-01              | 1      | 1           | 1                                     | T1        | -T-XXX-02-01        | N/A                          | N/A                          | -T-XXX-01-01 | N/A                 | -S-XXX-01-02 | -S-XXX-02-02 | N/A                          | N/A                          | -T-XXX-03-01 | -S-XXX-03-02                 | N/A                 |
| -STL                                    |                           | 2      | 1           | 2                                     | T1        | -T-XXX-02-02        | N/A                          | N/A                          | -T-XXX-01-02 | N/A                 | -S-XXX-01-01 | -S-XXX-02-01 | N/A                          | N/A                          | -T-XXX-03-02 | -S-XXX-03-01                 | N/A                 |
|                                         |                           | 3      | 1           | N-1                                   | T1        | N/A                 | -T-XXX-01-02                 | -T-XXX-02-02                 | N/A          | -S-XXX-02-01        | N/A          | N/A          | -S-XXX-01-01                 | -T-XXX-03-02                 | N/A          | N/A                          | -S-XXX-03-01        |
|                                         |                           | 4      | 1           | N                                     | T1        | N/A                 | -T-XXX-01-01                 | -T-XXX-02-01                 | N/A          | -S-XXX-02-02        | N/A          | N/A          | -S-XXX-01-02                 | -T-XXX-03-01                 | N/A          | N/A                          | -S-XXX-03-02        |
|                                         |                           | 1      | 1           | 1                                     | T1        | -T-XXX-02-01        | N/A                          | N/A                          | -T-XXX-01-01 | N/A                 | -S-XXX-01-02 | -S-XXX-02-02 | N/A                          | N/A                          | -T-XXX-03-01 | -S-XXX-03-02                 | N/A                 |
| -SBR                                    | -S-XXX-01-01              | 2      | 1           | 2                                     | T1        | -T-XXX-02-02        | N/A                          | N/A                          | -T-XXX-01-02 | N/A                 | -S-XXX-01-01 | -S-XXX-02-01 | N/A                          | N/A                          | -T-XXX-03-02 | -S-XXX-03-01                 | N/A                 |
|                                         |                           | 3      | 1           | N-1                                   | T1        | N/A                 | -T-XXX-01-02                 | -T-XXX-02-02                 | N/A          | -S-XXX-02-01        | N/A          | N/A          | -S-XXX-01-01                 | -T-XXX-03-02                 | N/A          | N/A                          | -S-XXX-03-01        |
|                                         |                           | 4      | 1           | N                                     | T1        | N/A                 | -T-XXX-01-01                 | -T-XXX-02-01                 | N/A          | -S-XXX-02-02        | N/A          | N/A          | -S-XXX-01-02                 | -T-XXX-03-01                 | N/A          | N/A                          | -S-XXX-03-02        |
|                                         | -S-XXX-02-01              | 1      | 1           | 1                                     | B26       | N/A                 | -T-XXX-01-01                 | -T-XXX-02-01                 | N/A          | -S-XXX-02-02        | N/A          | N/A          | -S-XXX-01-02                 | -T-XXX-03-01                 | N/A          | N/A                          | -S-XXX-03-02        |
| -SBL                                    |                           | 2      | 1           | 2                                     | B26       | N/A                 | -T-XXX-01-02                 | -T-XXX-02-02                 | N/A          | -S-XXX-02-01        | N/A          | N/A          | -S-XXX-01-01                 | -T-XXX-03-02                 | N/A          | N/A                          | -S-XXX-03-01        |
|                                         |                           | 3      | 1           | N-1                                   | B26       | -T-XXX-02-02        | N/A                          | N/A                          | -T-XXX-01-02 | N/A                 | -S-XXX-01-01 | -S-XXX-02-01 | N/A                          | N/A                          | -T-XXX-03-02 | -S-XXX-03-01                 | N/A                 |
|                                         |                           | 4      | 1           | N<br>1                                | B26       | -T-XXX-02-01        | N/A                          | N/A                          | -T-XXX-01-01 | N/A                 | -S-XXX-01-02 | -S-XXX-02-02 | N/A                          | N/A                          | -T-XXX-03-01 | -S-XXX-03-02                 | N/A                 |
|                                         | -T-XXX-03-01              | 1      | 1           |                                       | B1        | -T-XXX-02-02        | N/A                          | N/A                          | -T-XXX-01-02 | N/A                 | -S-XXX-01-01 | -S-XXX-02-01 | N/A                          | N/A                          | -T-XXX-03-02 | -S-XXX-03-01                 | N/A                 |
| -TEU                                    |                           | 2      | 1           | 2<br>N-1                              | B1<br>B1  | -T-XXX-02-01        | N/A                          | N/A                          | -T-XXX-01-01 | N/A                 | -S-XXX-01-02 | -S-XXX-02-02 | N/A                          | N/A                          | -T-XXX-03-01 | -S-XXX-03-02                 | N/A                 |
|                                         |                           |        |             |                                       |           | N/A                 | -T-XXX-01-01                 | -T-XXX-02-01                 | N/A          | -S-XXX-02-02        | N/A          | N/A          | -S-XXX-01-02                 | -T-XXX-03-01                 | N/A          | N/A                          | -S-XXX-03-02        |
|                                         |                           | 4      | 1           | N<br>1                                | B1<br>T26 | N/A                 | -T-XXX-01-02                 | -T-XXX-02-02                 | N/A          | -S-XXX-02-01        | N/A          | N/A          | -S-XXX-01-01                 | -T-XXX-03-02                 | N/A          | N/A                          | -S-XXX-03-01        |
|                                         |                           | 2      | 1           | 2                                     | T26       | N/A<br>N/A          | -T-XXX-01-02<br>-T-XXX-01-01 | -T-XXX-02-02                 | N/A<br>N/A   | -S-XXX-02-01        | N/A<br>N/A   | N/A<br>N/A   | -S-XXX-01-01<br>-S-XXX-01-02 | -T-XXX-03-02<br>-T-XXX-03-01 | N/A<br>N/A   | N/A<br>N/A                   | -S-XXX-03-01        |
| -TED                                    | -T-XXX-03-01              | 3      | 1           | <br>N-1                               | T26       | -T-XXX-02-01        | -1-XX-01-01<br>N/A           | -T-XXX-02-01<br>N/A          | -T-XXX-01-01 | -S-XXX-02-02<br>N/A | -S-XXX-01-02 | -S-XXX-02-02 | N/A                          | N/A                          | -T-XXX-03-01 | -S-XXX-03-02                 | -S-XXX-03-02<br>N/A |
|                                         |                           | 4      | 1           | N N                                   | T26       | -T-XXX-02-01        | N/A<br>N/A                   | N/A<br>N/A                   | -T-XXX-01-01 | N/A                 | -S-XXX-01-02 | -S-XXX-02-02 | N/A<br>N/A                   | N/A<br>N/A                   | -T-XXX-03-07 | -S-XXX-03-02<br>-S-XXX-03-01 | N/A<br>N/A          |
|                                         | -S-XXX-03-01              | 4      | 1           | 1                                     | B26       | -1-777-02-02<br>N/A | -T-XXX-01-01                 | -T-XXX-02-01                 | N/A          | -S-XXX-02-02        | N/A          |              | -S-XXX-01-02                 | -T-XXX-03-01                 | N/A          | -3-777-03-01<br>N/A          | -S-XXX-03-02        |
|                                         |                           | 2      | 1           | 2                                     | B26       | N/A<br>N/A          | -T-XXX-01-01                 | -T-XXX-02-01<br>-T-XXX-02-02 | N/A<br>N/A   | -S-XXX-02-02        | N/A<br>N/A   | N/A<br>N/A   | -S-XXX-01-02<br>-S-XXX-01-01 | -T-XXX-03-01                 | N/A<br>N/A   | N/A<br>N/A                   | -S-XXX-03-02        |
| -SEU                                    |                           | 3      | 1           | N-1                                   | B26       | -T-XXX-02-02        | N/A                          | -1-202-02<br>N/A             | -T-XXX-01-02 | -3-777-02-01<br>N/A | -S-XXX-01-01 | -S-XXX-02-01 | N/A                          | N/A                          | -T-XXX-03-02 | -S-XXX-03-01                 | -3-XX-03-01<br>N/A  |
|                                         |                           | 4      | 1           | N                                     | B26       | -T-XXX-02-02        | N/A                          | N/A                          | -T-XXX-01-02 | N/A                 | -S-XXX-01-01 | -S-XXX-02-01 | N/A                          | N/A                          | -T-XXX-03-02 | -S-XXX-03-01                 | N/A<br>N/A          |
|                                         |                           | 4      | 1           | 1                                     | T1        | -T-XXX-02-01        | N/A                          | N/A                          | -T-XXX-01-01 | N/A                 | -S-XXX-01-02 | -S-XXX-02-02 | N/A                          | N/A                          | -T-XXX-03-01 | -S-XXX-03-02                 | N/A                 |
|                                         |                           | 2      | 1           | 2                                     | T1        | -T-XXX-02-01        | N/A                          | N/A                          | -T-XXX-01-02 | N/A                 | -S-XXX-01-02 | -S-XXX-02-02 | N/A                          | N/A                          | -T-XXX-03-02 | -S-XXX-03-02                 | N/A                 |
| -SED                                    | -S-XXX-03-01              | 3      | 1           | N-1                                   | T1        | N/A                 | -T-XXX-01-02                 | -T-XXX-02-02                 | N/A          | -S-XXX-02-01        | N/A          | N/A          | -S-XXX-01-01                 | -T-XXX-03-02                 | N/A          | N/A                          | -S-XXX-03-01        |
|                                         |                           | 4      | 1           | N                                     | T1        | N/A                 | -T-XXX-01-02                 | -T-XXX-02-02                 | N/A          | -S-XXX-02-01        | N/A          | N/A          | -S-XXX-01-02                 | -T-XXX-03-01                 | N/A          | N/A                          | -S-XXX-03-01        |
|                                         |                           |        |             |                                       |           |                     | -1-//                        | -1-///-02-01                 | 1407         | -0-//-02-02         | T-UT-N       | 100A         | -0-//-01-02                  |                              | I WA         | 10/1                         | -0-2                |