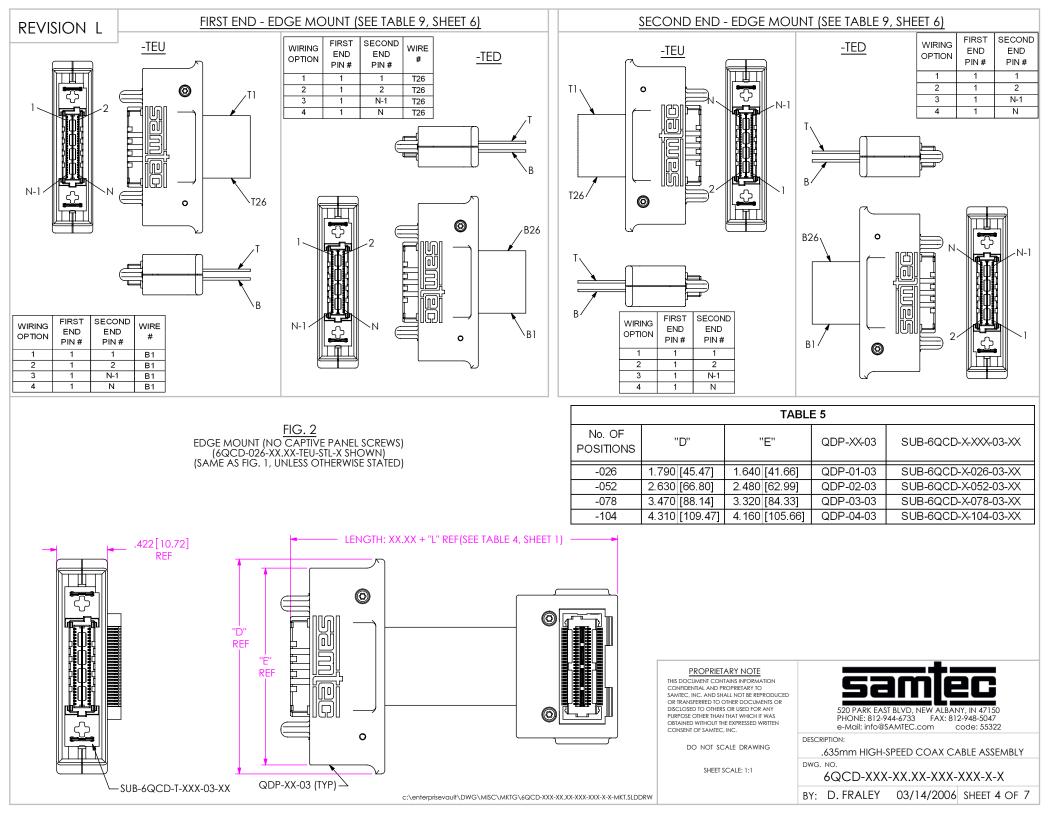

|                                         |                           |        |             |                                       |           |                     |                              |                              | TABLE 9      |                     |              |              |                              |                              |              |                              |                     |
|-----------------------------------------|---------------------------|--------|-------------|---------------------------------------|-----------|---------------------|------------------------------|------------------------------|--------------|---------------------|--------------|--------------|------------------------------|------------------------------|--------------|------------------------------|---------------------|
| FIRST END FIRST END WIRING FIRST SECOND |                           |        |             | SECOND END OPTION (SUB-6QCD-X-XXX-XX) |           |                     |                              |                              |              |                     |              |              |                              |                              |              |                              |                     |
| OPTION                                  | SUB-6QCD- X-<br>XXX-XX-01 | OPTION | END<br>PIN# | END<br>PIN#                           | WIRE #    | -TTR                | -TTL                         | -TBR                         | -TBL         | -STR                | -STL         | -SBR         | -SBL                         | -TEU                         | -TED         | -SEU                         | -SED                |
|                                         |                           | 1      | 1           | 1                                     | B1        | -T-XXX-02-02        | N/A                          | N/A                          | -T-XXX-01-02 | N/A                 | -S-XXX-01-01 | -S-XXX-02-01 | N/A                          | N/A                          | -T-XXX-03-02 | -S-XXX-03-01                 | N/A                 |
| TTD                                     | T XXX 04 04               | 2      | 1           | 2                                     | B1        | -T-XXX-02-01        | N/A                          | N/A                          | -T-XXX-01-01 | N/A                 | -S-XXX-01-02 | -S-XXX-02-02 | N/A                          | N/A                          | -T-XXX-03-01 | -S-XXX-03-02                 | N/A                 |
| -TTR                                    | -T-XXX-01-01              | 3      | 1           | N-1                                   | B1        | N/A                 | -T-XXX-01-01                 | -T-XXX-02-01                 | N/A          | -S-XXX-02-02        | N/A          | N/A          | -S-XXX-01-02                 | -T-XXX-03-01                 | N/A          | N/A                          | -S-XXX-03-02        |
|                                         |                           | 4      | 1           | N                                     | B1        | N/A                 | -T-XXX-01-02                 | -T-XXX-02-02                 | N/A          | -S-XXX-02-01        | N/A          | N/A          | -S-XXX-01-01                 | -T-XXX-03-02                 | N/A          | N/A                          | -S-XXX-03-01        |
|                                         |                           | 1      | 1           | 1                                     | T26       | N/A                 | -T-XXX-01-02                 | -T-XXX-02-02                 | N/A          | -S-XXX-02-01        | N/A          | N/A          | -S-XXX-01-01                 | -T-XXX-03-02                 | N/A          | N/A                          | -S-XXX-03-01        |
| -TTL                                    | -T-XXX-02-01              | 2      | 1           | 2                                     | T26       | N/A                 | -T-XXX-01-01                 | -T-XXX-02-01                 | N/A          | -S-XXX-02-02        | N/A          | N/A          | -S-XXX-01-02                 | -T-XXX-03-01                 | N/A          | N/A                          | -S-XXX-03-02        |
| -112                                    | -1-///-02-01              | 3      | 1           | N-1                                   | T26       | -T-XXX-02-01        | N/A                          | N/A                          | -T-XXX-01-01 | N/A                 | -S-XXX-01-02 | -S-XXX-02-02 | N/A                          | N/A                          | -T-XXX-03-01 | -S-XXX-03-02                 | N/A                 |
|                                         |                           | 4      | 1           | N                                     | T26       | -T-XXX-02-02        | N/A                          | N/A                          | -T-XXX-01-02 | N/A                 | -S-XXX-01-01 | -S-XXX-02-01 | N/A                          | N/A                          | -T-XXX-03-02 | -S-XXX-03-01                 | N/A                 |
|                                         | -T-XXX-01-01              | 1      | 1           | 1                                     | T26       | N/A                 | -T-XXX-01-02                 | -T-XXX-02-02                 | N/A          | -S-XXX-02-01        | N/A          | N/A          | -S-XXX-01-01                 | -T-XXX-03-02                 | N/A          | N/A                          | -S-XXX-03-01        |
| -TBR                                    |                           | 2      | 1           | 2                                     | T26       | N/A                 | -T-XXX-01-01                 | -T-XXX-02-01                 | N/A          | -S-XXX-02-02        | N/A          | N/A          | -S-XXX-01-02                 | -T-XXX-03-01                 | N/A          | N/A                          | -S-XXX-03-02        |
| 1DIX                                    | 1,0000101                 | 3      | 1           | N-1                                   | T26       | -T-XXX-02-01        | N/A                          | N/A                          | -T-XXX-01-01 | N/A                 | -S-XXX-01-02 | -S-XXX-02-02 | N/A                          | N/A                          | -T-XXX-03-01 | -S-XXX-03-02                 | N/A                 |
|                                         |                           | 4      | 1           | N                                     | T26       | -T-XXX-02-02        | N/A                          | N/A                          | -T-XXX-01-02 | N/A                 | -S-XXX-01-01 | -S-XXX-02-01 | N/A                          | N/A                          | -T-XXX-03-02 | -S-XXX-03-01                 | N/A                 |
|                                         |                           | 1      | 1           | 1                                     | B1        | -T-XXX-02-02        | N/A                          | N/A                          | -T-XXX-01-02 | N/A                 | -S-XXX-01-01 | -S-XXX-02-01 | N/A                          | N/A                          | -T-XXX-03-02 | -S-XXX-03-01                 | N/A                 |
| -TBL                                    | -T-XXX-02-01              | 2      | 1           | 2                                     | B1        | -T-XXX-02-01        | N/A                          | N/A                          | -T-XXX-01-01 | N/A                 | -S-XXX-01-02 | -S-XXX-02-02 | N/A                          | N/A                          | -T-XXX-03-01 | -S-XXX-03-02                 | N/A                 |
|                                         | .,                        | 3      | 1           | N-1                                   | B1        | N/A                 | -T-XXX-01-01                 | -T-XXX-02-01                 | N/A          | -S-XXX-02-02        | N/A          | N/A          | -S-XXX-01-02                 | -T-XXX-03-01                 | N/A          | N/A                          | -S-XXX-03-02        |
|                                         |                           | 4      | 1           | N                                     | B1        | N/A                 | -T-XXX-01-02                 | -T-XXX-02-02                 | N/A          | -S-XXX-02-01        | N/A          | N/A          | -S-XXX-01-01                 | -T-XXX-03-02                 | N/A          | N/A                          | -S-XXX-03-01        |
|                                         |                           | 1      | 1           | 1                                     | B26       | N/A                 | -T-XXX-01-01                 | -T-XXX-02-01                 | N/A          | -S-XXX-02-02        | N/A          | N/A          | -S-XXX-01-02                 | -T-XXX-03-01                 | N/A          | N/A                          | -S-XXX-03-02        |
| -STR                                    | -S-XXX-01-01              | 2      | 1           | 2                                     | B26       | N/A                 | -T-XXX-01-02                 | -T-XXX-02-02                 | N/A          | -S-XXX-02-01        | N/A          | N/A          | -S-XXX-01-01                 | -T-XXX-03-02                 | N/A          | N/A                          | -S-XXX-03-01        |
|                                         |                           | 3      | 1           | N-1                                   | B26       | -T-XXX-02-02        | N/A                          | N/A                          | -T-XXX-01-02 | N/A                 | -S-XXX-01-01 | -S-XXX-02-01 | N/A                          | N/A                          | -T-XXX-03-02 | -S-XXX-03-01                 | N/A                 |
|                                         |                           | 4      | 1           | N                                     | B26       | -T-XXX-02-01        | N/A                          | N/A                          | -T-XXX-01-01 | N/A                 | -S-XXX-01-02 | -S-XXX-02-02 | N/A                          | N/A                          | -T-XXX-03-01 | -S-XXX-03-02                 | N/A                 |
|                                         | -S-XXX-02-01              | 1      | 1           | 1                                     | T1        | -T-XXX-02-01        | N/A                          | N/A                          | -T-XXX-01-01 | N/A                 | -S-XXX-01-02 | -S-XXX-02-02 | N/A                          | N/A                          | -T-XXX-03-01 | -S-XXX-03-02                 | N/A                 |
| -STL                                    |                           | 2      | 1           | 2                                     | T1        | -T-XXX-02-02        | N/A                          | N/A                          | -T-XXX-01-02 | N/A                 | -S-XXX-01-01 | -S-XXX-02-01 | N/A                          | N/A                          | -T-XXX-03-02 | -S-XXX-03-01                 | N/A                 |
|                                         |                           | 3      | 1           | N-1                                   | T1        | N/A                 | -T-XXX-01-02                 | -T-XXX-02-02                 | N/A          | -S-XXX-02-01        | N/A          | N/A          | -S-XXX-01-01                 | -T-XXX-03-02                 | N/A          | N/A                          | -S-XXX-03-01        |
|                                         |                           | 4      | 1           | N                                     | T1        | N/A                 | -T-XXX-01-01                 | -T-XXX-02-01                 | N/A          | -S-XXX-02-02        | N/A          | N/A          | -S-XXX-01-02                 | -T-XXX-03-01                 | N/A          | N/A                          | -S-XXX-03-02        |
|                                         |                           | 1      | 1           | 1                                     | T1        | -T-XXX-02-01        | N/A                          | N/A                          | -T-XXX-01-01 | N/A                 | -S-XXX-01-02 | -S-XXX-02-02 | N/A                          | N/A                          | -T-XXX-03-01 | -S-XXX-03-02                 | N/A                 |
| -SBR                                    | -S-XXX-01-01              | 2      | 1           | 2                                     | T1        | -T-XXX-02-02        | N/A                          | N/A                          | -T-XXX-01-02 | N/A                 | -S-XXX-01-01 | -S-XXX-02-01 | N/A                          | N/A                          | -T-XXX-03-02 | -S-XXX-03-01                 | N/A                 |
|                                         |                           | 3      | 1           | N-1                                   | T1        | N/A                 | -T-XXX-01-02                 | -T-XXX-02-02                 | N/A          | -S-XXX-02-01        | N/A          | N/A          | -S-XXX-01-01                 | -T-XXX-03-02                 | N/A          | N/A                          | -S-XXX-03-01        |
|                                         |                           | 4      | 1           | N                                     | T1        | N/A                 | -T-XXX-01-01                 | -T-XXX-02-01                 | N/A          | -S-XXX-02-02        | N/A          | N/A          | -S-XXX-01-02                 | -T-XXX-03-01                 | N/A          | N/A                          | -S-XXX-03-02        |
|                                         | -S-XXX-02-01              | 1      | 1           | 1                                     | B26       | N/A                 | -T-XXX-01-01                 | -T-XXX-02-01                 | N/A          | -S-XXX-02-02        | N/A          | N/A          | -S-XXX-01-02                 | -T-XXX-03-01                 | N/A          | N/A                          | -S-XXX-03-02        |
| -SBL                                    |                           | 2      | 1           | 2                                     | B26       | N/A                 | -T-XXX-01-02                 | -T-XXX-02-02                 | N/A          | -S-XXX-02-01        | N/A          | N/A          | -S-XXX-01-01                 | -T-XXX-03-02                 | N/A          | N/A                          | -S-XXX-03-01        |
|                                         |                           | 3      | 1           | N-1                                   | B26       | -T-XXX-02-02        | N/A                          | N/A                          | -T-XXX-01-02 | N/A                 | -S-XXX-01-01 | -S-XXX-02-01 | N/A                          | N/A                          | -T-XXX-03-02 | -S-XXX-03-01                 | N/A                 |
|                                         |                           | 4      | 1           | N<br>1                                | B26       | -T-XXX-02-01        | N/A                          | N/A                          | -T-XXX-01-01 | N/A                 | -S-XXX-01-02 | -S-XXX-02-02 | N/A                          | N/A                          | -T-XXX-03-01 | -S-XXX-03-02                 | N/A                 |
|                                         | -T-XXX-03-01              | 1      | 1           |                                       | B1        | -T-XXX-02-02        | N/A                          | N/A                          | -T-XXX-01-02 | N/A                 | -S-XXX-01-01 | -S-XXX-02-01 | N/A                          | N/A                          | -T-XXX-03-02 | -S-XXX-03-01                 | N/A                 |
| -TEU                                    |                           | 2      | 1           | 2<br>N-1                              | B1<br>B1  | -T-XXX-02-01        | N/A                          | N/A                          | -T-XXX-01-01 | N/A                 | -S-XXX-01-02 | -S-XXX-02-02 | N/A                          | N/A                          | -T-XXX-03-01 | -S-XXX-03-02                 | N/A                 |
|                                         |                           |        |             |                                       |           | N/A                 | -T-XXX-01-01                 | -T-XXX-02-01                 | N/A          | -S-XXX-02-02        | N/A          | N/A          | -S-XXX-01-02                 | -T-XXX-03-01                 | N/A          | N/A                          | -S-XXX-03-02        |
|                                         |                           | 4      | 1           | N<br>1                                | B1<br>T26 | N/A                 | -T-XXX-01-02                 | -T-XXX-02-02                 | N/A          | -S-XXX-02-01        | N/A          | N/A          | -S-XXX-01-01                 | -T-XXX-03-02                 | N/A          | N/A                          | -S-XXX-03-01        |
|                                         |                           | 2      | 1           | 2                                     | T26       | N/A<br>N/A          | -T-XXX-01-02<br>-T-XXX-01-01 | -T-XXX-02-02                 | N/A<br>N/A   | -S-XXX-02-01        | N/A<br>N/A   | N/A<br>N/A   | -S-XXX-01-01<br>-S-XXX-01-02 | -T-XXX-03-02<br>-T-XXX-03-01 | N/A<br>N/A   | N/A<br>N/A                   | -S-XXX-03-01        |
| -TED                                    | -T-XXX-03-01              | 3      | 1           | <br>N-1                               | T26       | -T-XXX-02-01        | -1-XX-01-01<br>N/A           | -T-XXX-02-01<br>N/A          | -T-XXX-01-01 | -S-XXX-02-02<br>N/A | -S-XXX-01-02 | -S-XXX-02-02 | N/A                          | N/A                          | -T-XXX-03-01 | -S-XXX-03-02                 | -S-XXX-03-02<br>N/A |
|                                         |                           | 4      | 1           | N N                                   | T26       | -T-XXX-02-01        | N/A<br>N/A                   | N/A<br>N/A                   | -T-XXX-01-01 | N/A                 | -S-XXX-01-02 | -S-XXX-02-02 | N/A<br>N/A                   | N/A<br>N/A                   | -T-XXX-03-07 | -S-XXX-03-02<br>-S-XXX-03-01 | N/A<br>N/A          |
|                                         | -S-XXX-03-01              | 4      | 1           | 1                                     | B26       | -1-777-02-02<br>N/A | -T-XXX-01-01                 | -T-XXX-02-01                 | N/A          | -S-XXX-02-02        | N/A          |              | -S-XXX-01-02                 | -T-XXX-03-01                 | N/A          | -3-777-03-01<br>N/A          | -S-XXX-03-02        |
|                                         |                           | 2      | 1           | 2                                     | B26       | N/A<br>N/A          | -T-XXX-01-01                 | -T-XXX-02-01<br>-T-XXX-02-02 | N/A<br>N/A   | -S-XXX-02-02        | N/A<br>N/A   | N/A<br>N/A   | -S-XXX-01-02<br>-S-XXX-01-01 | -T-XXX-03-01                 | N/A<br>N/A   | N/A<br>N/A                   | -S-XXX-03-02        |
| -SEU                                    |                           | 3      | 1           | N-1                                   | B26       | -T-XXX-02-02        | N/A                          | -1-202-02<br>N/A             | -T-XXX-01-02 | -3-777-02-01<br>N/A | -S-XXX-01-01 | -S-XXX-02-01 | N/A                          | N/A                          | -T-XXX-03-02 | -S-XXX-03-01                 | -3-XX-03-01<br>N/A  |
|                                         |                           | 4      | 1           | N                                     | B26       | -T-XXX-02-02        | N/A                          | N/A                          | -T-XXX-01-02 | N/A                 | -S-XXX-01-01 | -S-XXX-02-01 | N/A                          | N/A                          | -T-XXX-03-02 | -S-XXX-03-01                 | N/A<br>N/A          |
|                                         |                           | 4      | 1           | 1                                     | T1        | -T-XXX-02-01        | N/A                          | N/A                          | -T-XXX-01-01 | N/A                 | -S-XXX-01-02 | -S-XXX-02-02 | N/A                          | N/A                          | -T-XXX-03-01 | -S-XXX-03-02                 | N/A                 |
|                                         |                           | 2      | 1           | 2                                     | T1        | -T-XXX-02-01        | N/A                          | N/A                          | -T-XXX-01-02 | N/A                 | -S-XXX-01-02 | -S-XXX-02-02 | N/A                          | N/A                          | -T-XXX-03-02 | -S-XXX-03-02                 | N/A                 |
| -SED                                    | -S-XXX-03-01              | 3      | 1           | N-1                                   | T1        | N/A                 | -T-XXX-01-02                 | -T-XXX-02-02                 | N/A          | -S-XXX-02-01        | N/A          | N/A          | -S-XXX-01-01                 | -T-XXX-03-02                 | N/A          | N/A                          | -S-XXX-03-01        |
|                                         |                           | 4      | 1           | N                                     | T1        | N/A                 | -T-XXX-01-02                 | -T-XXX-02-02                 | N/A          | -S-XXX-02-01        | N/A          | N/A          | -S-XXX-01-02                 | -T-XXX-03-01                 | N/A          | N/A                          | -S-XXX-03-01        |
|                                         |                           |        |             |                                       |           |                     | -1-//                        | -1-///-02-01                 | 1407         | -0-//-02-02         | T-UT-N       | 100A         | -0-//-01-02                  |                              | I WA         | 10/1                         | -0-2                |