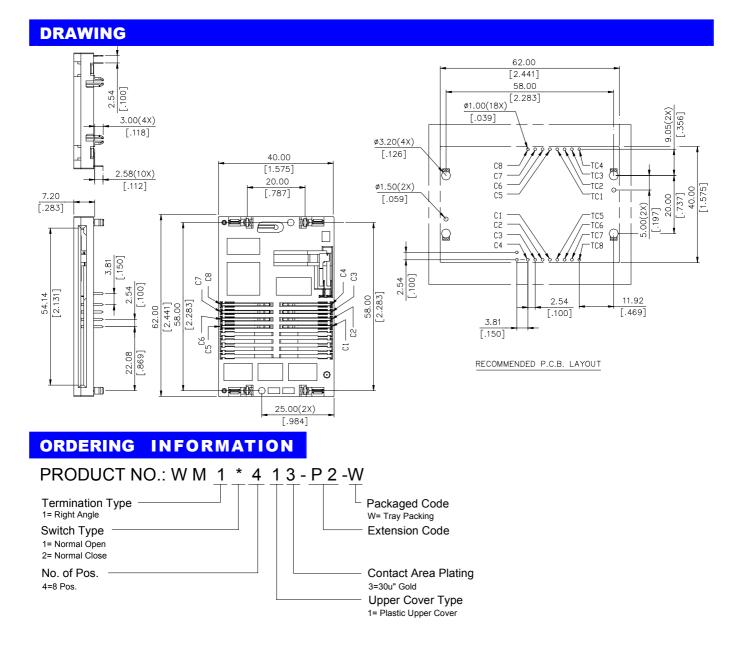

# **Smart Card Connector**

WM Series Right Angle, T/H Manual Type With Detect Switches 2.54mm [.100"] Pitch 8 Pos.