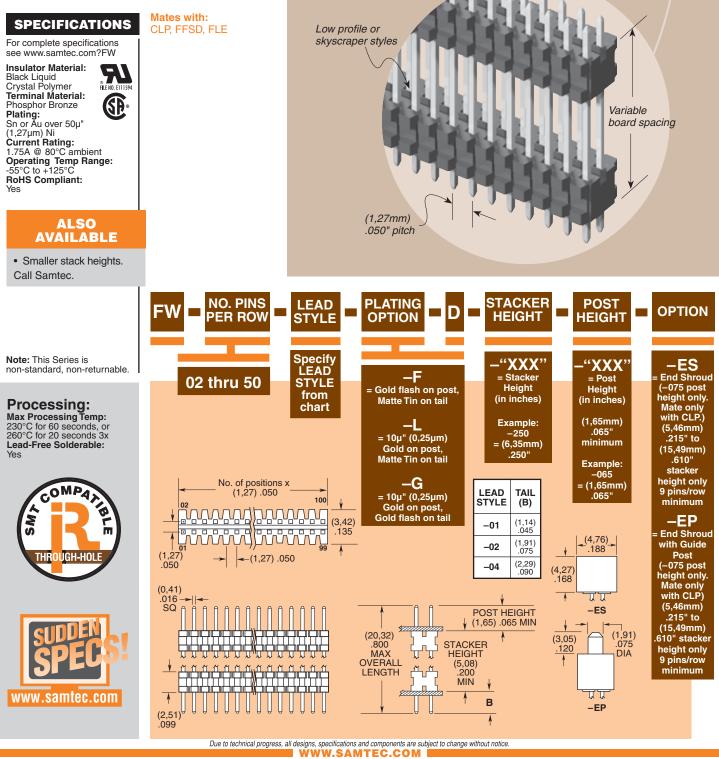

FW-30-02-F-D-425-075

**FW SERIES** 

(1,27mm) .050

## THROUGH-HOLE MICRO BOARD STACKER

SAMTEC USA • Tel: 1-800-SAMTEC-9 or 812-944-6733
SAMTEC SILCON VALLEY • Tel: 40-395-5900
SAMTEC SOUTHERN CALIFORNIA • Tel: 1-800-726-8329
SAMTEC UK • Tel: 44 01236 739292