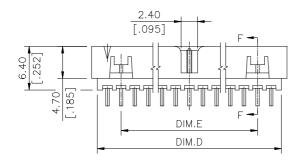

# The Attachment II:

| HL5630*-*** HL5625*-*** HL5622*-*** | 60<br>50<br>44 | 60.25            | 60.85            | 58.00            | 61.00            | 54.00            |
|-------------------------------------|----------------|------------------|------------------|------------------|------------------|------------------|
|                                     |                | [2.374]<br>52.65 | [2.397]<br>50.85 | [2.285]<br>48.00 | [2.403]<br>51.00 | [2.128]<br>44.00 |
|                                     |                | [2.074]          | [2.003]          | [1.891]          | [2.009]          |                  |
|                                     |                | 46.65            | [2.003]<br>44.85 | 42.00            | 45.00            | 38.00            |
|                                     |                | [1.838]          | [1.767]          |                  | [1.773]          | [1.497]          |
|                                     |                | 36.85            | 34.85            | 32.00            | 35.00            | 28.00            |
| HL5617*-***                         | 34             | [1.452]          | [1.373]          | [1.261]          | [1.379]          | [1.103]          |
|                                     |                | 32.65            | 30.85            | 28.00            | 31.00            | 24.00            |
| HL5615*-***                         | 30             | [1.286]          | [1.215]          | [1.103]          | [1.221]          | [.946]           |
|                                     |                | 28.65            | 28.85            | 24.00            | 27.00            | 20.00            |
| HL5613*-***                         | 26             | [1.129]          | [1.137]          | [.946]           | [1.064]          | [.788]           |
| 111 50104 444                       | 0.4            | 26.65            | 24.85            | 22.00            | 25.00            | 18.00            |
| HL5612*-***                         | 24             | [1.05]           | [.979]           | [.867]           | [.985]           | [.709]           |
| HL5611*-***                         | 22             | 24.65            | 22.85            | 20.00            | 23.00            | 16.00            |
| HL5611*-***<br>HL5610*-***          | 22             | [.971]           | [.900]           | [.788]           | [.906]           | [.63]            |
|                                     |                | 22.65            | 20.85            | 18.00            | 21.00            | 14.00            |
| HL5609*-***                         | 18             | [.892]           | [.821]           | [.709]           | [.827]           | [.552]           |
|                                     |                | 20.65            | 18.85            | 16.00            | 19.00            | 12.00            |
| HL5608*-***                         | 16             | [.814]           | [.743]           | [.63]            | [.749]           | [.473]           |
|                                     |                | 18.65            | 18.85            | 14.00            | 17.00            | 10.00            |
|                                     |                | [.735]<br>16.65  | [.743]<br>14.85  | [.552]<br>12.00  | [.670]<br>15.00  | [.394]           |
| HL5607*-***                         | 14             | [.656]           | [.585]           | [.473]           | [.591]           | 8.00             |
|                                     |                | 14.65            | 12.85            | 10.00            | 13.00            | [.315]           |
| HL5506*-***                         | 12             | [.577]           | [.506]           | [.394]           | [.512]           |                  |
|                                     |                | 12.65            | 10.85            | 8.00             | 11.00            |                  |
| HL5605*-*** HL5604*-***             | 10             | [.498]           | [.427]           | [.315]           | ۲.4331           | /                |
|                                     |                | 10.65            | 8.85             | 6.00             | 9.00             |                  |
|                                     |                | [.420]           | [.349]           | [.236]           | [.355]           |                  |
| HL5603*-***                         | 06             | 8.65             | 6.85             | 4.00             | 7.00             |                  |
|                                     |                | [.341]           | [.270]           | [.158]           | [.276]           |                  |
| HL5602*-***                         | 04             | 6.65             | 4.85             | 2.00             | 5.00             |                  |
|                                     |                | [.262]           | [.191]           | [.079]           | [.197]           |                  |
| P/N                                 | POS.           | DIM. A           | DIM. B           | DIM. C           | DIM. D           | DIM. E           |