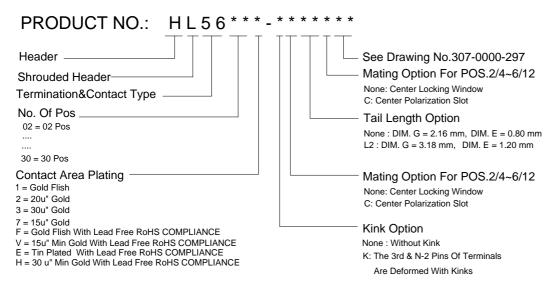

### ORDERING INFORMATION

See The Attachment I

See The Attachment II

### The Attachment I:

# The Attachment II:

| HL5630*-*** HL5625*-*** HL5622*-*** | 60<br>50<br>44 | 60.25            | 60.85            | 58.00            | 61.00            | 54.00            |
|-------------------------------------|----------------|------------------|------------------|------------------|------------------|------------------|
|                                     |                | [2.374]<br>52.65 | [2.397]<br>50.85 | [2.285]<br>48.00 | [2.403]<br>51.00 | [2.128]<br>44.00 |
|                                     |                | [2.074]          | [2.003]          | [1.891]          | [2.009]          |                  |
|                                     |                | 46.65            | [2.003]<br>44.85 | 42.00            | 45.00            | 38.00            |
|                                     |                | [1.838]          | [1.767]          |                  | [1.773]          | [1.497]          |
|                                     |                | 36.85            | 34.85            | 32.00            | 35.00            | 28.00            |
| HL5617*-***                         | 34             | [1.452]          | [1.373]          | [1.261]          | [1.379]          | [1.103]          |
|                                     |                | 32.65            | 30.85            | 28.00            | 31.00            | 24.00            |
| HL5615*-***                         | 30             | [1.286]          | [1.215]          | [1.103]          | [1.221]          | [.946]           |
|                                     |                | 28.65            | 28.85            | 24.00            | 27.00            | 20.00            |
| HL5613*-***                         | 26             | [1.129]          | [1.137]          | [.946]           | [1.064]          | [.788]           |
| 111 50104 444                       | 0.4            | 26.65            | 24.85            | 22.00            | 25.00            | 18.00            |
| HL5612*-***                         | 24             | [1.05]           | [.979]           | [.867]           | [.985]           | [.709]           |
| HL5611*-***                         | 22             | 24.65            | 22.85            | 20.00            | 23.00            | 16.00            |
| HL5611*-***<br>HL5610*-***          | 22             | [.971]           | [.900]           | [.788]           | [.906]           | [.63]            |
|                                     |                | 22.65            | 20.85            | 18.00            | 21.00            | 14.00            |
| HL5609*-***                         | 18             | [.892]           | [.821]           | [.709]           | [.827]           | [.552]           |
|                                     |                | 20.65            | 18.85            | 16.00            | 19.00            | 12.00            |
| HL5608*-***                         | 16             | [.814]           | [.743]           | [.63]            | [.749]           | [.473]           |
|                                     |                | 18.65            | 18.85            | 14.00            | 17.00            | 10.00            |
|                                     |                | [.735]<br>16.65  | [.743]<br>14.85  | [.552]<br>12.00  | [.670]<br>15.00  | [.394]           |
| HL5607*-***                         | 14             | [.656]           | [.585]           | [.473]           | [.591]           | 8.00             |
|                                     |                | 14.65            | 12.85            | 10.00            | 13.00            | [.315]           |
| HL5506*-***                         | 12             | [.577]           | [.506]           | [.394]           | [.512]           |                  |
|                                     |                | 12.65            | 10.85            | 8.00             | 11.00            |                  |
| HL5605*-*** HL5604*-***             | 10             | [.498]           | [.427]           | [.315]           | ۲.4331           | /                |
|                                     |                | 10.65            | 8.85             | 6.00             | 9.00             |                  |
|                                     |                | [.420]           | [.349]           | [.236]           | [.355]           |                  |
| HL5603*-***                         | 06             | 8.65             | 6.85             | 4.00             | 7.00             |                  |
|                                     |                | [.341]           | [.270]           | [.158]           | [.276]           |                  |
| HL5602*-***                         | 04             | 6.65             | 4.85             | 2.00             | 5.00             |                  |
|                                     |                | [.262]           | [.191]           | [.079]           | [.197]           |                  |
| P/N                                 | POS.           | DIM. A           | DIM. B           | DIM. C           | DIM. D           | DIM. E           |