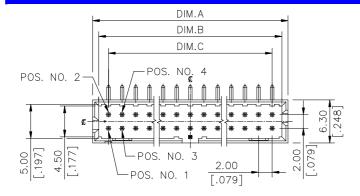

# The Attachment II:

| HL5630*-*** HL5625*-*** HL5622*-*** | 60<br>50<br>44 | 60.25            | 60.85            | 58.00            | 61.00            | 54.00            |
|-------------------------------------|----------------|------------------|------------------|------------------|------------------|------------------|
|                                     |                | [2.374]<br>52.65 | [2.397]<br>50.85 | [2.285]<br>48.00 | [2.403]<br>51.00 | [2.128]<br>44.00 |
|                                     |                | [2.074]          | [2.003]          | [1.891]          | [2.009]          |                  |
|                                     |                | 46.65            | [2.003]<br>44.85 | 42.00            | 45.00            | 38.00            |
|                                     |                | [1.838]          | [1.767]          |                  | [1.773]          | [1.497]          |
|                                     |                | 36.85            | 34.85            | 32.00            | 35.00            | 28.00            |
| HL5617*-***                         | 34             | [1.452]          | [1.373]          | [1.261]          | [1.379]          | [1.103]          |
|                                     |                | 32.65            | 30.85            | 28.00            | 31.00            | 24.00            |
| HL5615*-***                         | 30             | [1.286]          | [1.215]          | [1.103]          | [1.221]          | [.946]           |
|                                     |                | 28.65            | 28.85            | 24.00            | 27.00            | 20.00            |
| HL5613*-***                         | 26             | [1.129]          | [1.137]          | [.946]           | [1.064]          | [.788]           |
| 111 50104 444                       | 0.4            | 26.65            | 24.85            | 22.00            | 25.00            | 18.00            |
| HL5612*-***                         | 24             | [1.05]           | [.979]           | [.867]           | [.985]           | [.709]           |
| HL5611*-***                         | 22             | 24.65            | 22.85            | 20.00            | 23.00            | 16.00            |
| HL5611*-***<br>HL5610*-***          | 22             | [.971]           | [.900]           | [.788]           | [.906]           | [.63]            |
|                                     |                | 22.65            | 20.85            | 18.00            | 21.00            | 14.00            |
| HL5609*-***                         | 18             | [.892]           | [.821]           | [.709]           | [.827]           | [.552]           |
|                                     |                | 20.65            | 18.85            | 16.00            | 19.00            | 12.00            |
| HL5608*-***                         | 16             | [.814]           | [.743]           | [.63]            | [.749]           | [.473]           |
|                                     |                | 18.65            | 18.85            | 14.00            | 17.00            | 10.00            |
|                                     |                | [.735]<br>16.65  | [.743]<br>14.85  | [.552]<br>12.00  | [.670]<br>15.00  | [.394]           |
| HL5607*-***                         | 14             | [.656]           | [.585]           | [.473]           | [.591]           | 8.00             |
|                                     |                | 14.65            | 12.85            | 10.00            | 13.00            | [.315]           |
| HL5506*-***                         | 12             | [.577]           | [.506]           | [.394]           | [.512]           |                  |
|                                     |                | 12.65            | 10.85            | 8.00             | 11.00            |                  |
| HL5605*-*** HL5604*-***             | 10             | [.498]           | [.427]           | [.315]           | ۲.4331           | /                |
|                                     |                | 10.65            | 8.85             | 6.00             | 9.00             |                  |
|                                     |                | [.420]           | [.349]           | [.236]           | [.355]           |                  |
| HL5603*-***                         | 06             | 8.65             | 6.85             | 4.00             | 7.00             |                  |
|                                     |                | [.341]           | [.270]           | [.158]           | [.276]           |                  |
| HL5602*-***                         | 04             | 6.65             | 4.85             | 2.00             | 5.00             |                  |
|                                     |                | [.262]           | [.191]           | [.079]           | [.197]           |                  |
| P/N                                 | POS.           | DIM. A           | DIM. B           | DIM. C           | DIM. D           | DIM. E           |