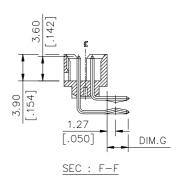

# **SPECIFICATIONS**

#### Mechanical

Contact Retention Force: 1.36kg min.

**Electrical** 

Voltage Rating: 125V

Current Rating: 2A Per Pin Min.

Dielectric Withstanding Voltage: 1000V RMS

Insulation Resistance: 1000MW min.

**Physical** 

Housing: High temperature, UL 94V-0 Color Black

Contact: Copper Alloy

**Plating:** See "ORDERING INFORMATION" **Operating Temperature:** -55 to +105

#### **SHROUDED Connector**

HL56 Series Vertical, T/H Type Receptacle 2.00mmX2.00mm [.079] X [.079] Pitch



## **DRAWING**









### ORDERING INFORMATION

See The Attachment I

See The Attachment II



### The Attachment I:



# The Attachment II:

| HL5630*-*** HL5625*-*** HL5622*-*** | 60<br>50<br>44 | 60.25            | 60.85            | 58.00            | 61.00            | 54.00            |
|-------------------------------------|----------------|------------------|------------------|------------------|------------------|------------------|
|                                     |                | [2.374]<br>52.65 | [2.397]<br>50.85 | [2.285]<br>48.00 | [2.403]<br>51.00 | [2.128]<br>44.00 |
|                                     |                | [2.074]          | [2.003]          | [1.891]          | [2.009]          |                  |
|                                     |                | 46.65