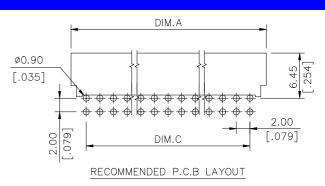

# The Attachment II:

| HL5630*-*** HL5625*-*** HL5622*-*** | 60<br>50<br>44 | 60.25            | 60.85            | 58.00            | 61.00            | 54.00            |
|-------------------------------------|----------------|------------------|------------------|------------------|------------------|------------------|
|                                     |                | [2.374]<br>52.65 | [2.397]<br>50.85 | [2.285]<br>48.00 | [2.403]<br>51.00 | [2.128]<br>44.00 |
|                                     |                | [2.074]          | [2.003]          | [1.891]          | [2.009]          |                  |
|                                     |                | 46.65            | [2.003]<br>44.85 | 42.00            | 45.00            | 38.00            |
|                                     |                | [1.838]          | [1.767]          |                  | [1.773]          | [1.497]          |
|                                     |                | 36.85            | 34.85            | 32.00            | 35.00            | 28.00            |
| HL5617*-***                         | 34             | [1.452]          | [1.373]          | [1.261]          | [1.379]          | [1.103]          |
|                                     |                | 32.65            | 30.85            | 28.00            | 31.00            | 24.00            |
| HL5615*-***                         | 30             | [1.286]          | [1.215]          | [1.103]          | [1.221]          | [.946]           |
|                                     |                | 28.65            | 28.85            | 24.00            | 27.00            | 20.00            |
| HL5613*-***                         | 26             | [1.129]          | [1.137]          | [.946]           | [1.064]          | [.788]           |
| 111 50104 444                       | 0.4            | 26.65            | 24.85            | 22.00            | 25.00            | 18.00            |
| HL5612*-***                         | 24             | [1.05]           | [.979]           | [.867]           | [.985]           | [.709]           |
| HL5611*-***                         | 22             | 24.65            | 22.85            | 20.00            | 23.00            | 16.00            |
| HL5611*-***<br>HL5610*-***          | 22             | [.971]           | [.900]           | [.788]           | [.906]           | [.63]            |
|                                     |                | 22.65            | 20.85            | 18.00            | 21.00            | 14.00            |
| HL5609*-***                         | 18             | [.892]           | [.821]           | [.709]           | [.827]           | [.552]           |
|                                     |                | 20.65            | 18.85            | 16.00            | 19.00            | 12.00            |
| HL5608*-***                         | 16             | [.814]           | [.743]           | [.63]            | [.749]           | [.473]           |
|                                     |                | 18.65            | 18.85            | 14.00            | 17.00            | 10.00            |
|                                     |                | [.735]<br>16.65  | [.743]<br>14.85  | [.552]<br>12.00  | [.670]<br>15.00  | [.394]           |
| HL5607*-***                         | 14             | [.656]           | [.585]           | [.473]           | [.591]           | 8.00             |
|                                     |                | 14.65            | 12.85            | 10.00            | 13.00            | [.315]           |
| HL5506*-***                         | 12             | [.577]           | [.506]           | [.394]           | [.512]           |                  |
|                                     |                | 12.65            | 10.85            | 8.00             | 11.00            |                  |
| HL5605*-*** HL5604*-***             | 10             | [.498]           | [.427]           | [.315]           | ۲.4331           | /                |
|                                     |                | 10.65            | 8.85             | 6.00             | 9.00             |                  |
|                                     |                | [.420]           | [.349]           | [.236]           | [.355]           |                  |
| HL5603*-***                         | 06             | 8.65             | 6.85             | 4.00             | 7.00             |                  |
|                                     |                | [.341]           | [.270]           | [.158]           | [.276]           |                  |
| HL5602*-***                         | 04             | 6.65             | 4.85             | 2.00             | 5.00             |                  |
|                                     |                | [.262]           | [.191]           | [.079]           | [.197]           |                  |
| P/N                                 | POS.           | DIM. A           | DIM. B           | DIM. C           | DIM. D           | DIM. E           |