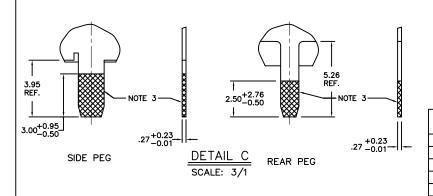

## NOTES:

- 1. RECOMMENDED P.C.B. THICKNESS 1.60 [0.063].
- 2. CONTACTS: PHOS BRONZE ALLOY UNS-C51000, Ø 0.460 [0.0181] ROUND WIRE, PLATING SEE TABLE.
- (3) SHIELDING MAT'L: .25 [0.010] THICK BRASS ALLOY SHIELDING PLATING: FOR 94710-XXX & 94710-XXXM: 2.54uM/100u" MIN BRIGHT TIN-LEAD PLATED OVER 0.76uM/30u" MIN NICKEL UNDERPLATING PER BUS-15-002/M. FOR 94710-XXXNLF: 0.76uM/30u" MIN NICKEL PLATING, WITH SELECTIVE TIN ON SOLDER TAILS. SEE DETAIL É. SHIELDING PLATING: FOR 94710-XXXLF & 94710-XXXMLF: 2.54uM/100u" MIN BRIGHT PURE TIN PLATED OVER 0.76uM/30u" MIN NICKEL UNDERPLATING PER BUS-15-002/M.
- (4) SPECIALLY FOR ONE-PORT P/N 94710-X01M, 94710-X01, & 94710-X01NLF 94710-X01MLF & 94710-X01LF ONLY. SOLDER TAIL OF SHIELD IS 1.02 [0.040] WIDE, DISTANCE FROM PCB PEG TO THE SOLDER TAIL IS 3.05 [0.120].
- (5) SPECIALLY FOR ONE-PORT P/N 94710-X01AM, 94710-X01A, & 94710-X01ANLF 94710-X01AMLF & 94710-X01ALF ONLY. SOLDER TAIL OF SHIELD IS 1.27 [0.050] WIDE, DISTANCE FROM PCB PEG TO THE SOLDER TAIL IS 3.05 [0.120].