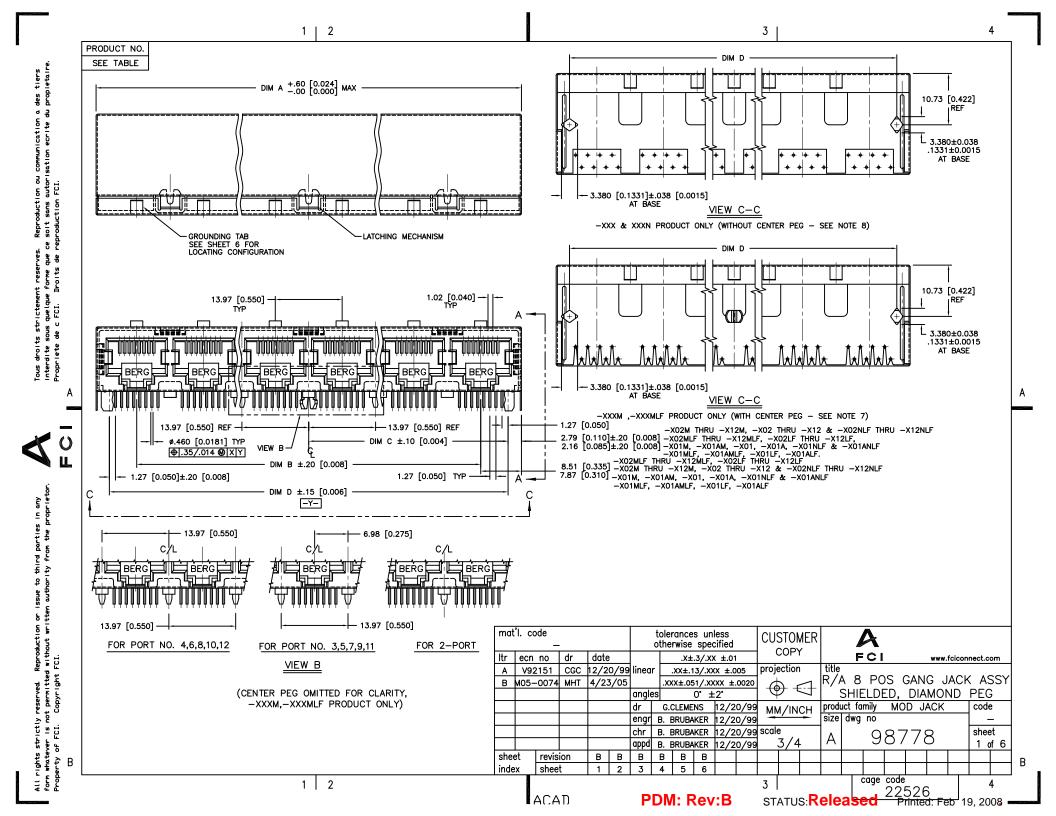

В

2 PRODUCT No. REAR SHIELD SEE TABLE 21.70 [0.854] MĀX FRONT SHIELD DETAIL E 13.63 [0.537]±.35 [0.014] 3.81 [0.150]-2.54 [0.100] NOTE (10) 3.18 [0.125]+.50 [0.020] 1.52 [0.060] TYP EXCEPT 1.02 [0.040] FOR -X01M, -X01,-X01MF, -X01LF & -X01NLF NOTE 4 3.68 [0.145]±.25 [0.010] EXCEPT 3.05 [0.120]±.25 [0.010] .38 [0.015] 6.35 [0.250] FOR -X01M, -X01,-X01MLF, -X01LF & -X01NLF NOTE 4 8.89 [0.350] 10.73 [0.422]±.25 [0.010] -

-x-

REAR SHIELD 21.70 [0.854] MAX FRONT SHIELD 13.63 [0.537]±.35 [0.014] 3.81 [0.150]-2.54 [0.100] L 3.18 [0.125]<sup>+.50</sup> [0.020] 1.27 [0.050] 2X .38 [0.015] 3.05 [0.120]±.25 [0.010] 6.35 [0.250] 8.89 [0.350] 10.73 [0.422]±.25 [0.010] -x--X01A, -X01AMLF, -X01ALF, & -X01ANLF ONLY NOTE 5

3

## NOTES:

- 1. RECOMMENDED P.C.B. THICKNESS 1.60 [0.063].
- 2. CONTACTS: PHOS BRONZE ALLOY UNS-C51000, Ø 0.460 [0.0181] ROUND WIRE, PLATING SEE TABLE.
- (3) SHIELDING MAT'L: .25 [0.010] THICK BRASS ALLOY SHIELDING PLATING: FOR 94710-XXX & 94710-XXXM: 2.54uM/100u" MIN BRIGHT TIN-LEAD PLATED OVER 0.76uM/30u" MIN NICKEL UNDERPLATING PER BUS-15-002/M. FOR 94710-XXXNLF: 0.76uM/30u" MIN NICKEL PLATING, WITH SELECTIVE TIN ON SOLDER TAILS. SEE DETAIL É. SHIELDING PLATING: FOR 94710-XXXLF & 94710-XXXMLF: 2.54uM/100u" MIN BRIGHT PURE TIN PLATED OVER 0.76uM/30u" MIN NICKEL UNDERPLATING PER BUS-15-002/M.
- (4) SPECIALLY FOR ONE-PORT P/N 94710-X01M, 94710-X01, & 94710-X01NLF 94710-X01MLF & 94710-X01LF ONLY. SOLDER TAIL OF SHIELD IS 1.02 [0.040] WIDE, DISTANCE FROM PCB PEG TO THE SOLDER TAIL IS 3.05 [0.120].
- (5) SPECIALLY FOR ONE-PORT P/N 94710-X01AM, 94710-X01A, & 94710-X01ANLF 94710-X01AMLF & 94710-X01ALF ONLY. SOLDER TAIL OF SHIELD IS 1.27 [0.050] WIDE, DISTANCE FROM PCB PEG TO THE SOLDER TAIL IS 3.05 [0.120].

- 6. ALL DIMENSIONS IN MILLIMETERS/INCHES.
- (7) CENTER PEG FOR -XXXM,-XXXMLF PRODUCT ONLY, 8-PORTS AND ABOVE.
- (8) NO CENTER PEG AVAILABLE ON -XXX,-XXXLF & -XXXNLF PRODUCT.
- 9. HOUSING MAT'L: HIGH TEMPERATURE NYLON, GLASS FILLED, 94-V-O RATED, COLOR BLACK.
- (10) 2.54[.100] DIM APPLIES ONLY TO SOLDERTAILS.
- (1) ADD LF SUFFX AT THE END OF PART NUMBER FOR LEAD FREE OPTION.
- 12. THE HOUSING WILL WITHSTAND EXPOSURE TO 260°C PEAK TEMPERATURE FOR 15 SECONDS IN A WAVE SOLDER APPLICATION WITH A 1.5mm MINIMUM THICK CIRCUIT BOARD. SEE APLICATION NOTES/PROCEDURES IF THEY ARE AVAILABLE.
- 13. THIS PRODUCT MEETS EUROPEAN UNION DIRECTIVES AND OTHER COUNTRY REGULATION AS DESCRIBED IN GS-22-008.
- (4) PLATING OPTIONS: MAY BE EITHER GOLD OR GXT PLATED AT MANUFACTURER'S OPTION.

| mat  | 'l. co | ode<br>–             |     |      | tolerances unless otherwise specified |                        |        |        |        |      |          | CUSTOMER |             |        |      |      |      |       |     |         |        |       |
|------|--------|----------------------|-----|------|---------------------------------------|------------------------|--------|--------|--------|------|----------|----------|-------------|--------|------|------|------|-------|-----|---------|--------|-------|
| ltr  | ecn    | no                   | dr  | date |                                       |                        | .x±    | .3/.XX | < ±.01 |      |          | JUP      |             |        | F    | CI   |      |       | www | .fcicon | nect.c | .om   |
| В    |        |                      |     |      | linea                                 | r 🗀                    | .XX±.1 | 3/.XX  | (X ±.0 | 05   | proje    | ection   |             | title  |      |      |      |       |     |         |        |       |
|      |        |                      |     |      | 1                                     | .XXX±.051/.XXXX ±.0020 |        |        |        |      |          |          | R/A 8 POS ( |        |      |      |      | GAN   | G , | JAC     | ( A:   | SSY   |
|      |        |                      |     | 0° ± | :2°                                   | 7                      | \$ 7   |        |        | SHIE | ELDE     | ΞD,      | DIA         | MO     | ND   | PEC  | }    |       |     |         |        |       |
|      |        | dr G.CLEMENS 12/20/9 |     |      |                                       |                        |        |        | 0/99   | м    | //IN     | СН       | produ       | ıct fa | mily | MC   | D J  | ACK   |     | code    | е      |       |
|      |        |                      |     |      | engr                                  | В. І                   | BRUBA  | KER    | 12/2   | 0/99 | <u> </u> |          |             |        | dwg  | no   |      |       |     | -       | -      |       |
|      |        |                      |     |      | chr                                   | hr B. BRUBAKER         |        |        |        | 0/99 | scale    | e .      |             | ,      |      | Ω    | 9877 |       |     |         | shee   | et    |
|      |        |                      |     |      | appd                                  | В. І                   | BRUBA  | KER    | 12/2   | 0/99 | ,        | 3/4      | -           | A      |      | IJ   | O/   | / (   | )   |         | 2 (    | of    |
| shee | et     | revisi               | ion |      |                                       |                        |        |        |        |      |          |          |             |        |      |      |      |       |     |         |        |       |
| inde | x      | sheet                | t   |      |                                       |                        |        |        |        |      |          |          |             |        |      |      |      |       |     |         |        |       |
|      |        |                      |     |      |                                       |                        |        |        |        |      | 3        |          |             |        | 7    | cage |      | - 0 ( | `   |         |        | <br>4 |

ACAD

VIEW A-A

PDM: Rev:B

STATUS: Released Printed: Feb 19, 2008

R

1

2

| PRODUCT No.<br>SEE NOTE 11 | No. OF<br>PORTS | DIM A +.60 [0.024] | DIM B          | DIM C±.10 [0.004] | DIM D±.15 [0.006] | GROUND LEG NO. ON<br>THE BACK (VIEW B) | NOTE   |
|----------------------------|-----------------|--------------------|----------------|-------------------|-------------------|----------------------------------------|--------|
| 98778-X01M                 | 1               | 15.74 [0.620]      |                | 5.72 [0.225]      | 11.43 [0.450]     | NONE                                   | NOTE 4 |
| 98778-X01AM                | 1               | 15.74 [0.620]      |                | 5.72 [0.225]      | 11.43 [0.450]     | NONE                                   | NOTE 5 |
| 98778-X02M                 | 2               | 30.98 [1.220]      | 13.97 [0.550]  | 12.70 [0.500]     | 25.40 [1.000]     | 1                                      |        |
| 98778-X03M                 | 3               | 44.95 [1.770]      | 27.94 [1.100]  | 19.69 [0.775]     | 39.37 [1.550]     | 2                                      |        |
| 98778-X04M                 | 4               | 58.92 [2.320]      | 41.91 [1.650]  | 26.67 [1.050]     | 53.34 [2.100]     | 3                                      |        |
| 98778-X05M                 | 5               | 72.89 [2.870]      | 55.88 [2.200]  | 33.66 [1.325]     | 67.31 [2.650]     | 2                                      |        |
| 98778-X06M                 | 6               | 86.86 [3.420]      | 69.85 [2.750]  | 40.64 [1.600]     | 81.28 [3.200]     | 3                                      |        |
| 98778-X07M                 | 7               | 100.83 [3.970]     | 83.82 [3.300]  | 47.63 [1.875]     | 95.25 [3.750]     | 2                                      |        |
| 98778-X08M                 | 8               | 114.80 [4.520]     | 97.79 [3.850]  | 54.61 [2.150]     | 109.22 [4.300]    | 3                                      |        |
| 98778-X09M                 | 9               | 128.77 [5.070]     | 111.76 [4.400] | 61.60 [2.425]     | 123.19 [4.850]    | 2                                      |        |
| 98778-X10M                 | 10              | 142.74 [5.620]     | 125.73 [4.950] | 68.58 [2.700]     | 137.16 [5.400]    | 3                                      |        |
| 98778-X11M                 | 11              | 156.71 [6.170]     | 139.70 [5.500] | 75.57 [2.975]     | 151.13 [5.950]    | 2                                      |        |
| 98778-X12M                 | 12              | 170.68 [6.720]     | 153.67 [6.050] | 82.55 [3.250]     | 165.10 [6.500]    | 3                                      |        |

|   | PRODUCT No.<br>SEE NOTE 11 | No. OF<br>PORTS | DIM A +.60 [0.024] | DIM B          | DIM C±.10 [0.004] | DIM D±.15 [0.006] | GROUND LEG NO. ON<br>THE BACK (VIEW B) | NOTE   |
|---|----------------------------|-----------------|--------------------|----------------|-------------------|-------------------|----------------------------------------|--------|
| Ī | 98778-X01                  | 1               | 15.74 [0.620]      |                | 5.72 [0.225]      | 11.43 [0.450]     | NONE                                   | NOTE 4 |
| ſ | 98778-X01A                 | 1               | 15.74 [0.620]      |                | 5.72 [0.225]      | 11.43 [0.450]     | NONE                                   | NOTE 5 |
| ſ | 98778-X02                  | 2               | 30.98 [1.220]      | 13.97 [0.550]  | 12.70 [0.500]     | 25.40 [1.000]     | 1                                      |        |
|   | 98778-X03                  | 3               | 44.95 [1.770]      | 27.94 [1.100]  | 19.69 [0.775]     | 39.37 [1.550]     | 2                                      |        |
| - | 98778-X04                  | 4               | 58.92 [2.320]      | 41.91 [1.650]  | 26.67 [1.050]     | 53.34 [2.100]     | 3                                      |        |
| Ī | 98778-X05                  | 5               | 72.89 [2.870]      | 55.88 [2.200]  | 33.66 [1.325]     | 67.31 [2.650]     | 2                                      |        |
| Ī | 98778-X06                  | 6               | 86.86 [3.420]      | 69.85 [2.750]  | 40.64 [1.600]     | 81.28 [3.200]     | 3                                      |        |
| ſ | 98778-X07                  | 7               | 100.83 [3.970]     | 83.82 [3.300]  | 47.63 [1.875]     | 95.25 [3.750]     | 2                                      |        |
|   | 98778-X08                  | 8               | 114.80 [4.520]     | 97.79 [3.850]  | 54.61 [2.150]     | 109.22 [4.300]    | 3                                      |        |
|   | 98778-X09                  | 9               | 128.77 [5.070]     | 111.76 [4.400] | 61.60 [2.425]     | 123.19 [4.850]    | 2                                      |        |
|   | 98778-X10                  | 10              | 142.74 [5.620]     | 125.73 [4.950] | 68.58 [2.700]     | 137.16 [5.400]    | 3                                      |        |
| ſ | 98778-X11                  | 11              | 156.71 [6.170]     | 139.70 [5.500] | 75.57 [2.975]     | 151.13 [5.950]    | 2                                      |        |
| Ī | 98778-X12                  | 12              | 170.68 [6.720]     | 153.67 [6.050] | 82.55 [3.250]     | 165.10 [6.500]    | 3                                      |        |
| Ī |                            |                 |                    |                |                   |                   |                                        |        |

| PRODUCT No.   | No. OF<br>PORTS | DIM A +.60 [0.024] | DIM B          | DIM C±.10 [0.004] | DIM D±.15 [0.006] | GROUND LEG NO. ON THE BACK (VIEW B) | NOTE   |
|---------------|-----------------|--------------------|----------------|-------------------|-------------------|-------------------------------------|--------|
| 98778-X01NLF  | 1               | 15.74 [0.620]      |                | 5.72 [0.225]      | 11.43 [0.450]     | NONE                                | NOTE 4 |
| 98778-X01ANLF | 1               | 15.74 [0.620]      |                | 5.72 [0.225]      | 11.43 [0.450]     | NONE                                | NOTE 5 |
| 98778-X02NLF  | 2               | 30.98 [1.220]      | 13.97 [0.550]  | 12.70 [0.500]     | 25.40 [1.000]     | 1                                   |        |
| 98778-X03NLF  | 3               | 44.95 [1.770]      | 27.94 [1.100]  | 19.69 [0.775]     | 39.37 [1.550]     | 2                                   |        |
| 98778-X04NLF  | 4               | 58.92 [2.320]      | 41.91 [1.650]  | 26.67 [1.050]     | 53.34 [2.100]     | 3                                   |        |
| 98778-X05NLF  | 5               | 72.89 [2.870]      | 55.88 [2.200]  | 33.66 [1.325]     | 67.31 [2.650]     | 2                                   |        |
| 98778-X06NLF  | 6               | 86.86 [3.420]      | 69.85 [2.750]  | 40.64 [1.600]     | 81.28 [3.200]     | 3                                   |        |
| 98778-X07NLF  | 7               | 100.83 [3.970]     | 83.82 [3.300]  | 47.63 [1.875]     | 95.25 [3.750]     | 2                                   |        |
| 98778-X08NLF  | 8               | 114.80 [4.520]     | 97.79 [3.850]  | 54.61 [2.150]     | 109.22 [4.300]    | 3                                   |        |
| 98778-X09NLF  | 9               | 128.77 [5.070]     | 111.76 [4.400] | 61.60 [2.425]     | 123.19 [4.850]    | 2                                   |        |
| 98778-X10NLF  | 10              | 142.74 [5.620]     | 125.73 [4.950] | 68.58 [2.700]     | 137.16 [5.400]    | 3                                   |        |
| 98778-X11NLF  | 11              | 156.71 [6.170]     | 139.70 [5.500] | 75.57 [2.975]     | 151.13 [5.950]    | 2                                   |        |
| 98778-X12NLF  | 12              | 170.68 [6.720]     | 153.67 [6.050] | 82.55 [3.250]     | 165.10 [6.500]    | 3                                   |        |
|               |                 |                    |                |                   |                   |                                     |        |

## LATCHING AND GROUNDING TAB LOCATING CONFIGURATION

■ INDICATES LATCHING TAB (SEE SHEET 1 )

☐ INDICATES GROUNDING TAB ON THE FRONT OF PRODUCT (SEE SHEET 1 )

INDICATES GROUNDING LEG ON THE BACK OF PRODUCT (VIEW B)