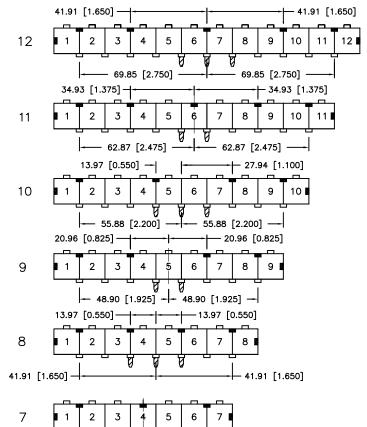

## PORT NUMBERS

34.93 [1.375]

1 | 2

## PORT NUMBERS

3

| mat  | 'l. co         | ode<br>– | •  |      |   |       |                             | rance<br>rwise         |       |       |      |       | STON |    |                   |        | 4    |     |     |                   |    |      |      |  |
|------|----------------|----------|----|------|---|-------|-----------------------------|------------------------|-------|-------|------|-------|------|----|-------------------|--------|------|-----|-----|-------------------|----|------|------|--|
| ltr  | ecn            | no       | dr | date | : |       |                             | .x±                    | .3/.X | < ±.0 | ı    |       | COPY |    | FCI               |        |      |     |     | www.fciconnect.co |    |      |      |  |
| В    |                |          |    |      |   | linea | near .xx±.13/.xxx ±.005 pro |                        |       |       |      |       |      |    | title             |        |      |     |     |                   |    |      |      |  |
|      |                |          |    |      |   |       | .x:                         | .XXX±.051/.XXXX ±.0020 |       |       |      |       | ) L  | 1  | R/A 8 POS GANG JA |        |      |     |     |                   |    |      |      |  |
|      |                |          |    |      |   | angle | es                          |                        | 0, Ŧ  | :2°   |      | $\nu$ | ケマ   | V  | :                 | SHIE   | ELDE | ΞD, | DIA | MO                | ND | PEG  | ;    |  |
|      |                |          |    |      |   | dr    | G.                          | CLEME                  | .NS   | 12/2  | 0/99 | м     | 1/IN | СН |                   | uct fa |      | MC  | D J | ACK               |    | code | ,    |  |
|      |                |          |    |      |   | engr  | В.                          | BRUB/                  | KER   | 12/2  | 0/99 | -     | .,   | -  | size              | dwg    | no   |     |     |                   |    | -    | -    |  |
|      |                |          |    |      |   | chr   | В.                          | B. BRUBAKER 12/20/     |       |       |      | scale |      |    | ۱,                |        | Ω    | Q-  | 778 | Q                 |    | shee | et 💮 |  |
|      |                |          |    |      |   |       |                             |                        |       | 3/4   | -    | Α     |      | 9  | O/                | / (    | )    |     | 6 o | f                 |    |      |      |  |
| she  | sheet revision |          |    |      |   |       |                             |                        |       |       |      |       |      |    |                   |        |      |     |     |                   |    |      |      |  |
| inde | index sheet    |          |    |      |   |       |                             |                        |       |       |      |       |      |    |                   |        |      |     |     |                   |    |      |      |  |

1 2

PDM: Rev:B

22526 STATUS: Released Printed: Feb 19, 2008

cage code

34.93 [1.375]

ACAD