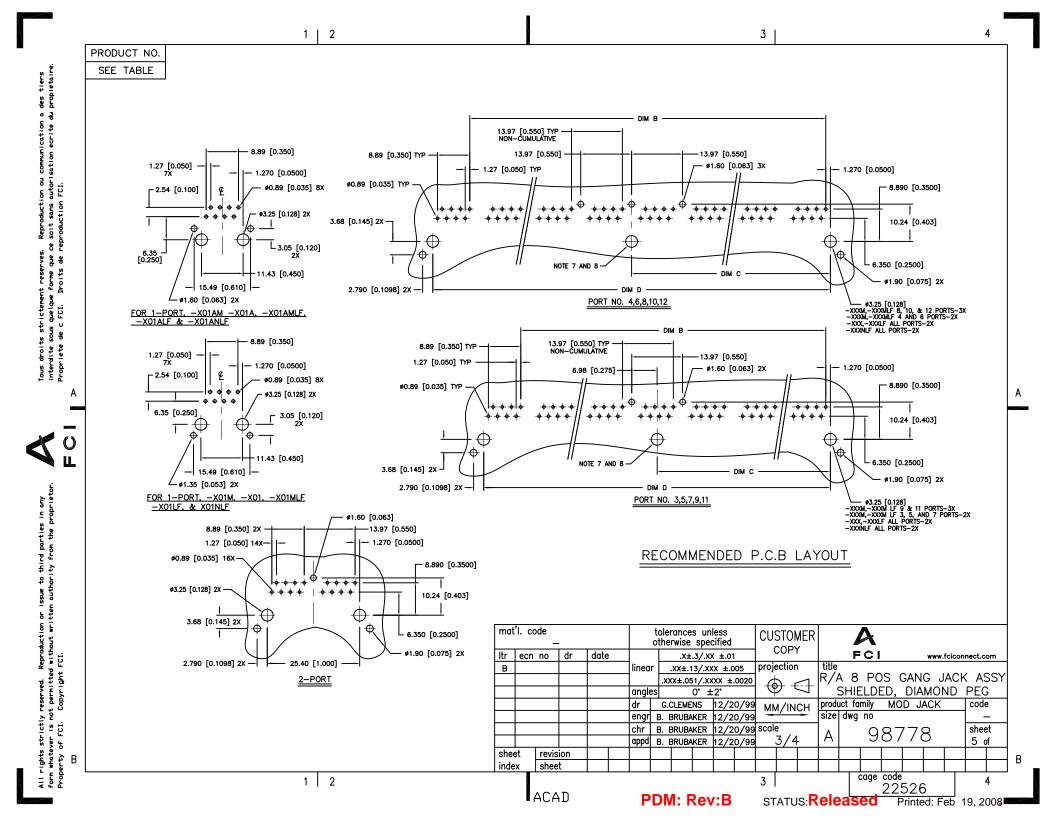

ACAD

VIEW A-A

PDM: Rev:B

STATUS: Released Printed: Feb 19, 2008

R

1

2

| PRODUCT No.<br>SEE NOTE 11 | No. OF<br>PORTS | DIM A +.60 [0.024] | DIM B          | DIM C±.10 [0.004] | DIM D±.15 [0.006] | GROUND LEG NO. ON<br>THE BACK (VIEW B) | NOTE   |
|----------------------------|-----------------|--------------------|----------------|-------------------|-------------------|----------------------------------------|--------|
| 98778-X01M                 | 1               | 15.74 [0.620]      |                | 5.72 [0.225]      | 11.43 [0.450]     | NONE                                   | NOTE 4 |
| 98778-X01AM                | 1               | 15.74 [0.620]      |                | 5.72 [0.225]      | 11.43 [0.450]     | NONE                                   | NOTE 5 |
| 98778-X02M                 | 2               | 30.98 [1.220]      | 13.97 [0.550]  | 12.70 [0.500]     | 25.40 [1.000]     | 1                                      |        |
| 98778-X03M                 | 3               | 44.95 [1.770]      | 27.94 [1.100]  | 19.69 [0.775]     | 39.37 [1.550]     | 2                                      |        |
| 98778-X04M                 | 4               | 58.92 [2.320]      | 41.91 [1.650]  | 26.67 [1.050]     | 53.34 [2.100]     | 3                                      |        |
| 98778-X05M                 | 5               | 72.89 [2.870]      | 55.88 [2.200]  | 33.66 [1.325]     | 67.31 [2.650]     | 2                                      |        |
| 98778-X06M                 | 6               | 86.86 [3.420]      | 69.85 [2.750]  | 40.64 [1.600]     | 81.28 [3.200]     | 3                                      |        |
| 98778-X07M                 | 7               | 100.83 [3.970]     | 83.82 [3.300]  | 47.63 [1.875]     | 95.25 [3.750]     | 2                                      |        |
| 98778-X08M                 | 8               | 114.80 [4.520]     | 97.79 [3.850]  | 54.61 [2.150]     | 109.22 [4.300]    | 3                                      |        |
| 98778-X09M                 | 9               | 128.77 [5.070]     | 111.76 [4.400] | 61.60 [2.425]     | 123.19 [4.850]    | 2                                      |        |
| 98778-X10M                 | 10              | 142.74 [5.620]     | 125.73 [4.950] | 68.58 [2.700]     | 137.16 [5.400]    | 3                                      |        |
| 98778-X11M                 | 11              | 156.71 [6.170]     | 139.70 [5.500] | 75.57 [2.975]     | 151.13 [5.950]    | 2                                      |        |
| 98778-X12M                 | 12              | 170.68 [6.720]     | 153.67 [6.050] | 82.55 [3.250]     | 165.10 [6.500]    | 3                                      |        |

|   | PRODUCT No.<br>SEE NOTE 11 | No. OF<br>PORTS | DIM A +.60 [0.024] | DIM B          | DIM C±.10 [0.004] | DIM D±.15 [0.006] | GROUND LEG NO. ON<br>THE BACK (VIEW B) | NOTE   |
|---|----------------------------|-----------------|--------------------|----------------|-------------------|-------------------|----------------------------------------|--------|
| Ī | 98778-X01                  | 1               | 15.74 [0.620]      |                | 5.72 [0.225]      | 11.43 [0.450]     | NONE                                   | NOTE 4 |
| ſ | 98778-X01A                 | 1               | 15.74 [0.620]      |                | 5.72 [0.225]      | 11.43 [0.450]     | NONE                                   | NOTE 5 |
| ſ | 98778-X02                  | 2               | 30.98 [1.220]      | 13.97 [0.550]  | 12.70 [0.500]     | 25.40 [1.000]     | 1                                      |        |
|   | 98778-X03                  | 3               | 44.95 [1.770]      | 27.94 [1.100]  | 19.69 [0.775]     | 39.37 [1.550]     | 2                                      |        |
| - | 98778-X04                  | 4               | 58.92 [2.320]      | 41.91 [1.650]  | 26.67 [1.050]     | 53.34 [2.100]     | 3                                      |        |
| Ī | 98778-X05                  | 5               | 72.89 [2.870]      | 55.88 [2.200]  | 33.66 [1.325]     | 67.31 [2.650]     | 2                                      |        |
| Ī | 98778-X06                  | 6               | 86.86 [3.420]      | 69.85 [2.750]  | 40.64 [1.600]     | 81.28 [3.200]     | 3                                      |        |
| ſ | 98778-X07                  | 7               | 100.83 [3.970]     | 83.82 [3.300]  | 47.63 [1.875]     | 95.25 [3.750]     | 2                                      |        |
|   | 98778-X08                  | 8               | 114.80 [4.520]     | 97.79 [3.850]  | 54.61 [2.150]     | 109.22 [4.300]    | 3                                      |        |
|   | 98778-X09                  | 9               | 128.77 [5.070]     | 111.76 [4.400] | 61.60 [2.425]     | 123.19 [4.850]    | 2                                      |        |
|   | 98778-X10                  | 10              | 142.74 [5.620]     | 125.73 [4.950] | 68.58 [2.700]     | 137.16 [5.400]    | 3                                      |        |
| ſ | 98778-X11                  | 11              | 156.71 [6.170]     | 139.70 [5.500] | 75.57 [2.975]     | 151.13 [5.950]    | 2                                      |        |
| Ī | 98778-X12                  | 12              | 170.68 [6.720]     | 153.67 [6.050] | 82.55 [3.250]     | 165.10 [6.500]    | 3                                      |        |
| Ī |                            |                 |                    |                |                   |                   |                                        |        |

| PRODUCT No.   | No. OF<br>PORTS | DIM A +.60 [0.024] | DIM B          | DIM C±.10 [0.004] | DIM D±.15 [0.006] | GROUND LEG NO. ON THE BACK (VIEW B) | NOTE   |
|---------------|-----------------|--------------------|----------------|-------------------|-------------------|-------------------------------------|--------|
| 98778-X01NLF  | 1               | 15.74 [0.620]      |                | 5.72 [0.225]      | 11.43 [0.450]     | NONE                                | NOTE 4 |
| 98778-X01ANLF | 1               | 15.74 [0.620]      |                | 5.72 [0.225]      | 11.43 [0.450]     | NONE                                | NOTE 5 |
| 98778-X02NLF  | 2               | 30.98 [1.220]      | 13.97 [0.550]  | 12.70 [0.500]     | 25.40 [1.000]     | 1                                   |        |
| 98778-X03NLF  | 3               | 44.95 [1.770]      | 27.94 [1.100]  | 19.69 [0.775]     | 39.37 [1.550]     | 2                                   |        |
| 98778-X04NLF  | 4               | 58.92 [2.320]      | 41.91 [1.650]  | 26.67 [1.050]     | 53.34 [2.100]     | 3                                   |        |
| 98778-X05NLF  | 5               | 72.89 [2.870]      | 55.88 [2.200]  | 33.66 [1.325]     | 67.31 [2.650]     | 2                                   |        |
| 98778-X06NLF  | 6               | 86.86 [3.420]      | 69.85 [2.750]  | 40.64 [1.600]     | 81.28 [3.200]     | 3                                   |        |
| 98778-X07NLF  | 7               | 100.83 [3.970]     | 83.82 [3.300]  | 47.63 [1.875]     | 95.25 [3.750]     | 2                                   |        |
| 98778-X08NLF  | 8               | 114.80 [4.520]     | 97.79 [3.850]  | 54.61 [2.150]     | 109.22 [4.300]    | 3                                   |        |
| 98778-X09NLF  | 9               | 128.77 [5.070]     | 111.76 [4.400] | 61.60 [2.425]     | 123.19 [4.850]    | 2                                   |        |
| 98778-X10NLF  | 10              | 142.74 [5.620]     | 125.73 [4.950] | 68.58 [2.700]     | 137.16 [5.400]    | 3                                   |        |
| 98778-X11NLF  | 11              | 156.71 [6.170]     | 139.70 [5.500] | 75.57 [2.975]     | 151.13 [5.950]    | 2                                   |        |
| 98778-X12NLF  | 12              | 170.68 [6.720]     | 153.67 [6.050] | 82.55 [3.250]     | 165.10 [6.500]    | 3                                   |        |
|               |                 |                    |                |                   |                   |                                     |        |