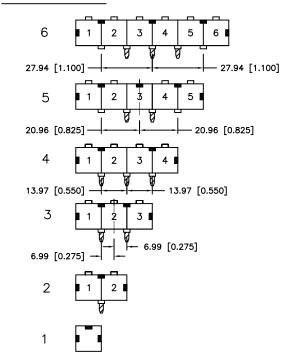

## LATCHING AND GROUNDING TAB LOCATING CONFIGURATION

■ INDICATES LATCHING TAB (SEE SHEET 1 )

☐ INDICATES GROUNDING TAB ON THE FRONT OF PRODUCT (SEE SHEET 1 )

INDICATES GROUNDING LEG ON THE BACK OF PRODUCT (VIEW B)

## PORT NUMBERS

34.93 [1.375]

1 | 2

## PORT NUMBERS

3

| mat  | 'l. co         | ode<br>– | •  |      |   |       |                             | rance<br>rwise         |       |       |      |       | STON |    |                   |        | 4    |     |     |                   |    |      |      |  |
|------|----------------|----------|----|------|---|-------|-----------------------------|------------------------|-------|-------|------|-------|------|----|-------------------|--------|------|-----|-----|-------------------|----|------|------|--|
| ltr  | ecn            | no       | dr | date | : |       |                             | .x±                    | .3/.X | < ±.0 | ı    |       | COPY |    | FCI               |        |      |     |     | www.fciconnect.co |    |      |      |  |
| В    |                |          |    |      |   | linea | near .xx±.13/.xxx ±.005 pro |                        |       |       |      |       |      |    | title             |        |      |     |     |                   |    |      |      |  |
|      |                |          |    |      |   |       | .x:                         | .XXX±.051/.XXXX ±.0020 |       |       |      |       | ) L  | 1  | R/A 8 POS GANG JA |        |      |     |     |                   |    |      |      |  |
|      |                |          |    |      |   | angle | es                          |                        | 0, Ŧ  | :2°   |      | $\nu$ | ケマ   | V  | :                 | SHIE   | ELDE | ΞD, | DIA | MO                | ND | PEG  | ;    |  |
|      |                |          |    |      |   | dr    | G.                          | CLEME                  | .NS   | 12/2  | 0/99 | м     | 1/IN | СН |                   | uct fa |      | MC  | D J | ACK               |    | code | ,    |  |
|      |                |          |    |      |   | engr  | В.                          | BRUB/                  | KER   | 12/2  | 0/99 | -     | .,   | -  | size              | dwg    | no   |     |     |                   |    | -    | -    |  |
|      |                |          |    |      |   | chr   | В.                          | B. BRUBAKER 12/20/     |       |       |      | scale |      |    | ۱,                |        | Ω    | Q-  | 778 | Q                 |    | shee | et 💮 |  |
|      |                |          |    |      |   |       |                             |                        |       | 3/4   | -    | Α     |      | 9  | O/                | / (    | )    |     | 6 o | f                 |    |      |      |  |
| she  | sheet revision |          |    |      |   |       |                             |                        |       |       |      |       |      |    |                   |        |      |     |     |                   |    |      |      |  |
| inde | index sheet    |          |    |      |   |       |                             |                        |       |       |      |       |      |    |                   |        |      |     |     |                   |    |      |      |  |