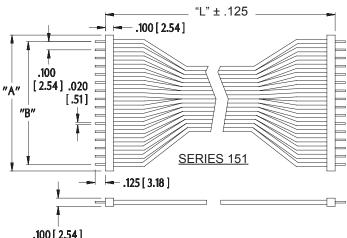

# Series 150/151 Deci-Center™ Jumpers

No. of conductors \_ (up to 24)

Length "L" in inches: — Series 150=3.000 [76.20] min. Series 151=6.000 [152.40] min. Optional suffix: ST=stripped and Tinned ends (Series 150)

Jumper series: 150=single-ended 151=double ended

# ALL DIMENSIONS: INCHES [MILLIMETERS]

All tolerances ± .005 [.13] unless otherwise specified

"A"=(NO. OF CONDUCTORS X .100) + .060 [1.52]
"B"=(NO. OF CONDUCTORS-1) X .100 [2.54]
"W"=(NO. OF CONDUCTORS X .050 [1.27]) + .005 [.08]
"Y"=(NO. OF CONDUCTORS-1) X .050 [1.27]