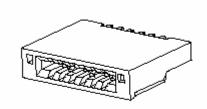

## **SPECIFICATIONS**

Mechanical

Connector Unmating Force: 0.75 Kgf max

**Durability**: 30Cycles

**Electrical** 

Current Rating: 0.3DA

Contact Resistance:  $40 m\Omega$  max. (initial) ,  $50 m\Omega$  max.

Dielectric Withstanding Voltage: 90V. Insulation Resistance:  $50M\Omega$  min

**Physical** 

Housing: LCP, Natural

Contact: Phosphor Bronze

50u" min. Nickel Under Plating

Plating: 50u" min Tin Plating

Metal Spring & Solder Pad: Copper alloy
Operating Temperature: --40°C TO +70°C

## **FPC Connector**

GB10241-0L01-7F Vertical, SMT, 0.50mm Pitch 24Pos.



## **DRAWING**



## ORDERING INFORMATION