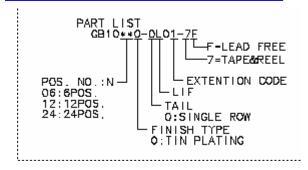

## **SPECIFICATIONS**

Mechanical

Connector Unmating Force: 0.75 Kgf max

**Durability**: 30Cycles

**Electrical** 

Current Rating: 0.3DA

Contact Resistance:  $40 m\Omega$  max. (initial) ,  $50 m\Omega$  max.

Dielectric Withstanding Voltage: 90V. Insulation Resistance:  $50M\Omega$  min

**Physical** 

Housing: LCP, Natural

Contact: Phosphor Bronze

50u" min. Nickel Under Plating

Plating: 50u" min Tin Plating

Metal Spring & Solder Pad: Copper alloy
Operating Temperature: --40°C TO +70°C

## **FPC Connector**

GB10241-0L01-7F Vertical, SMT, 0.50mm Pitch 24Pos.



## **DRAWING**



## ORDERING INFORMATION