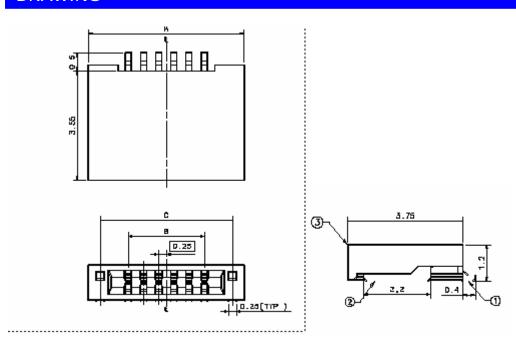

## **SPECIFICATIONS**

Mechanical

Connector Unmating Force: 0.75 Kgf max

**Durability**: 30Cycles

**Electrical** 

Current Rating: 0.3DA

Contact Resistance:  $40 m\Omega$  max. (initial) ,  $50 m\Omega$  max.

Dielectric Withstanding Voltage: 90V. Insulation Resistance:  $50M\Omega$  min

**Physical** 

Housing: LCP, Natural

Contact: Phosphor Bronze

50u" min. Nickel Under Plating

Plating: 50u" min Tin Plating

Metal Spring & Solder Pad: Copper alloy
Operating Temperature: --40°C TO +70°C

## **FPC Connector**

GB10241-0L01-7F Vertical, SMT, 0.50mm Pitch 24Pos.



## **DRAWING**



## ORDERING INFORMATION