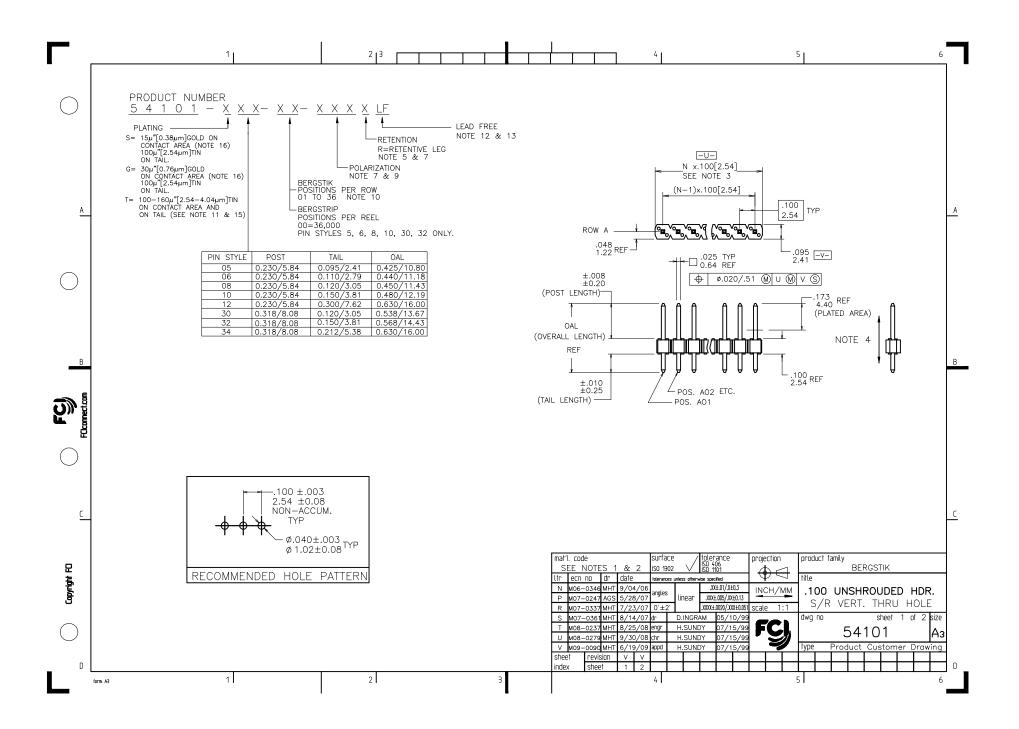

| •             | 1                                                                                                                                                                                                                                                                                                                                                                                               | 2 3                                                                                                       |               |               |                                            | 4                                                                              | 5                                                                                                                                                                                                                                                                                                                                                                                                                                                                                                                                                                                                                                                                                                                                                                                                                                                                                                                                                                                                                                                                                                                                                                                                                                                                                                                                                                                                                                                                                                                                                                                                                                                                                                                                                                                                                                                                                                            | 6                     |
|---------------|-------------------------------------------------------------------------------------------------------------------------------------------------------------------------------------------------------------------------------------------------------------------------------------------------------------------------------------------------------------------------------------------------|-----------------------------------------------------------------------------------------------------------|---------------|---------------|--------------------------------------------|--------------------------------------------------------------------------------|--------------------------------------------------------------------------------------------------------------------------------------------------------------------------------------------------------------------------------------------------------------------------------------------------------------------------------------------------------------------------------------------------------------------------------------------------------------------------------------------------------------------------------------------------------------------------------------------------------------------------------------------------------------------------------------------------------------------------------------------------------------------------------------------------------------------------------------------------------------------------------------------------------------------------------------------------------------------------------------------------------------------------------------------------------------------------------------------------------------------------------------------------------------------------------------------------------------------------------------------------------------------------------------------------------------------------------------------------------------------------------------------------------------------------------------------------------------------------------------------------------------------------------------------------------------------------------------------------------------------------------------------------------------------------------------------------------------------------------------------------------------------------------------------------------------------------------------------------------------------------------------------------------------|-----------------------|
|               | NOTES:<br>HOUSING MAT'L: HIGH TEMPERATURE THERI<br>OR<br>MINERAL FILLED LCP FLAME RETARDENT<br>PER UL—94V—0. COLOR: BLACK.                                                                                                                                                                                                                                                                      | MOPLASTIC. UL94V-0, COLOF                                                                                 | R: BLACK      |               |                                            |                                                                                |                                                                                                                                                                                                                                                                                                                                                                                                                                                                                                                                                                                                                                                                                                                                                                                                                                                                                                                                                                                                                                                                                                                                                                                                                                                                                                                                                                                                                                                                                                                                                                                                                                                                                                                                                                                                                                                                                                              |                       |
| A             | <ul> <li>PIN MATERIAL: PHOSPHOR-BRONZE</li> <li>TO DETERMINE DIMENSIONS:<br/>N = NUMBER OF POSITIONS PER ROW.<br/>EXAMPLE: 10 POS., N × .100[2.54]=1.00[</li> <li>2LBS/0.9KG MIN. PIN RETENTION IN EITHE</li> <li>RETENTIVE LEG APPLICABLE TO TAIL LENGT<br/>5LB/2.3KG MAX INSERTION FORCE AND .2<br/>USING .062/1.57 THICK CIRCUIT BOARD A<br/>AT THE DISCRETION OF THE MANUFACTURE</li> </ul> | R DIRÉCTION.<br>H .120/3.05 ONLY. (4 PINS<br>5LB./1KG MIN RETENTION F(                                    | ORCE PER RETE | NTIVE PIN     | /                                          | Cross F<br><u>CORE R</u><br>77311-10                                           |                                                                                                                                                                                                                                                                                                                                                                                                                                                                                                                                                                                                                                                                                                                                                                                                                                                                                                                                                                                                                                                                                                                                                                                                                                                                                                                                                                                                                                                                                                                                                                                                                                                                                                                                                                                                                                                                                                              |                       |
|               | <ul> <li>AI THE DISCRETION OF THE MANDFACTORE NUMBER, 1×2 OR 1×3 PARTS NOT REFERE</li> <li>6. BERGSTIK PACKAGED IN POLY BAGS. BERG</li> <li>(7. POLARIZATION AND RETENTION NOT APPLIC</li> <li>8. UNDERPLATING: 50µ"/1.27µm Ni.</li> <li>(9) FOR POLARIZATION SPECIFY POSITION NUM</li> <li>TO OMIT PIN.</li> <li>IF FEATURE IS NOT APPLICABLE. REMOVE</li> </ul>                               | NCED.<br>STRIP PACKAGED PER REEL.<br>ABLE TO BERGSTRIP.<br>BER (i.e A03=ROW A POS.                        |               | - FROM PROL   | JUC 1                                      | 77311-80<br>77311-11<br>77311-81                                               | 8-XXLF 54101-G08XXLF                                                                                                                                                                                                                                                                                                                                                                                                                                                                                                                                                                                                                                                                                                                                                                                                                                                                                                                                                                                                                                                                                                                                                                                                                                                                                                                                                                                                                                                                                                                                                                                                                                                                                                                                                                                                                                                                                         |                       |
| В             | NUMBER.         10       POSITIONS PER ROW 37 TO 50 CAN BE F         AS CLOSE AS 36 POSITION.         11       PIN TIPS ON TIN PLATED PRODUCT MAY F         12       PART NUMBERS WITH "LF" AT THE END A         13       THIS PRODUCT MEETS EUROPEAN UNION F                                                                                                                                   | PRODUCED, BUT FLATNESS AI<br>HAVE BARE METAL ON TWO S<br>RE LEAD FREE.<br>DIRECTIVES AND OTHER            |               |               | HELD                                       |                                                                                |                                                                                                                                                                                                                                                                                                                                                                                                                                                                                                                                                                                                                                                                                                                                                                                                                                                                                                                                                                                                                                                                                                                                                                                                                                                                                                                                                                                                                                                                                                                                                                                                                                                                                                                                                                                                                                                                                                              |                       |
| FCconnect.com | COUNTRY REGULATION AS DESCRIBED IN (<br>14. THE HOUSING WILL WITHSTAND EXPOSURE<br>FOR 20 SECONDS IN A CONVECTION, INFF<br>OVEN. SEE APPLICATION NOTES/PROCEDUF<br>FOR 15 SECONDS IN A WAVE SOLDER AP<br>MINIMUM THICK CIRCUIT BOARD.                                                                                                                                                           | TO 260°C PEAK TEMPERATU<br>2A-RED OR VAPOR PHASE R<br>RES IF THEY ARE AVAILABLE<br>PLICATION WITH A 1.5mm | EFLOW<br>OR   |               |                                            |                                                                                |                                                                                                                                                                                                                                                                                                                                                                                                                                                                                                                                                                                                                                                                                                                                                                                                                                                                                                                                                                                                                                                                                                                                                                                                                                                                                                                                                                                                                                                                                                                                                                                                                                                                                                                                                                                                                                                                                                              |                       |
|               | <ul> <li>(15) "THIS PRODUCT HAS 100% PURE TIN PLA<br/>HAS NOT BEEN TESTED FOR WHISKER GRO<br/>ENVIRONMENTS."</li> <li>(6) PLATING OPTIONS:<br/>MAY BE EITHER GOLD OR GXT PLATED AT</li> </ul>                                                                                                                                                                                                   | OWTH IN ALL INTERCONNECT                                                                                  |               |               |                                            |                                                                                |                                                                                                                                                                                                                                                                                                                                                                                                                                                                                                                                                                                                                                                                                                                                                                                                                                                                                                                                                                                                                                                                                                                                                                                                                                                                                                                                                                                                                                                                                                                                                                                                                                                                                                                                                                                                                                                                                                              |                       |
|               | UNREELING<br>DIRECTION                                                                                                                                                                                                                                                                                                                                                                          | NOTE 6                                                                                                    |               | SE            | L code<br>EE NOTES 1 & 2<br>ecn no dr date | tolerances         unless         otherwise         specified           angles | Hall         S/R         VERT.         THRU           XHUG51         scale         1:1         S/R         VERT.         THRU           0/99         Image: Scale scale         1:1         S/R         Scale scale         Scale scale         Scale scale scale         Scale scale scale scale scale scale scale scale scale scale scale scale scale scale scale scale scale scale scale scale scale scale scale scale scale scale scale scale scale scale scale scale scale scale scale scale scale scale scale scale scale scale scale scale scale scale scale scale scale scale scale scale scale scale scale scale scale scale scale scale scale scale scale scale scale scale scale scale scale scale scale scale scale scale scale scale scale scale scale scale scale scale scale scale scale scale scale scale scale scale scale scale scale scale scale scale scale scale scale scale scale scale scale scale scale scale scale scale scale scale scale scale scale scale scale scale scale scale scale scale scale scale scale scale scale scale scale scale scale scale scale scale scale scale scale scale scale scale scale scale scale scale scale scale scale scale scale scale scale scale scale scale scale scale scale scale scale scale scale scale scale scale scale scale scale scale scale scale scale scale scale scale scale scale scale scale scale scale scale scale scale scale scale scale scale scale scale scale scale scale scale scale scale scale scale scale scale scale scale scale scale scale scale scale scale scale scale scale scale scale scale scale scale scale scale scale scale scale scale scale scale scale scale scale scale scale scale scale scale scale scale scale scale scale scale scale scale scale scale scale scale scale scale scale scale scale scale scale scale scale scale scale scale scale scale scale scale scale scale scale scale scal |                       |
| D torm: A     | A3 1                                                                                                                                                                                                                                                                                                                                                                                            | AGING DIMENSIONS                                                                                          | Э             | shee<br>inde> |                                            | engr H.SUNDY 07/1<br>chr H.SUNDY 07/1<br>appd H.SUNDY 07/1<br>4<br>4           | 5/99                                                                                                                                                                                                                                                                                                                                                                                                                                                                                                                                                                                                                                                                                                                                                                                                                                                                                                                                                                                                                                                                                                                                                                                                                                                                                                                                                                                                                                                                                                                                                                                                                                                                                                                                                                                                                                                                                                         | A3<br>er Drawing<br>6 |