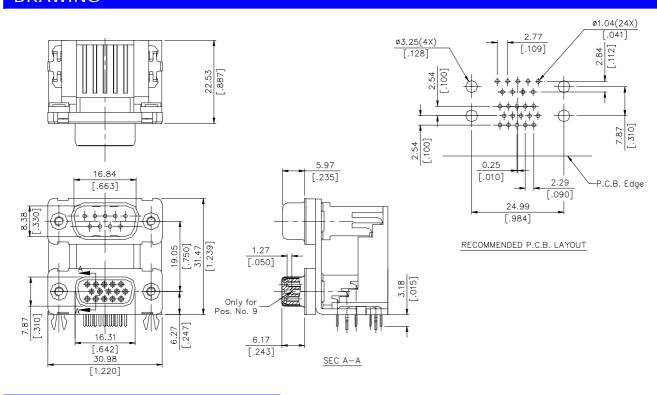

# **SPECIFICATIONS**

#### Mechanical

Contact Mating Force: 5.10kg (11.25Lb) max. (Female)

3.06kg (6.75Lb) max. (Male)

Contact Unmating Force: 0.32kg (0.70Lb) min. (Female)

0.19kg (0.42 Lb) min. (Male)

Durability: 500 Cycles

#### **Electrical**

**Current Rating: 2A** 

Contact Resistance: 25mW (Female); 35mW (Male) Dielectric Withstanding Voltage: 1000V AC/1min min.

Insulation Resistance: 5000MW min.

# **Physical**

Housing: Thermoplastic, UL 94V-0 rated

Contact: Copper alloy

**Plating:** See "ORDERING INFORMATION" **Operating Temperature:** -55 to +105

#### **D-SUB Connector**

DM Series Right Angle Type, T/H 2.77mm [.109"] Pitch+ 2.29mm [.090"] Pitch 9 Pos. (Male) + 15 Pos. (Female)



# **DRAWING**



# ORDERING INFORMATION