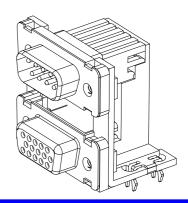

#### **D-SUB Connector**

DM Series Right Angle Type, T/H 2.77mm [.109"] Pitch+ 2.29mm [.090"] Pitch 9 Pos. (Male) + 15 Pos. (Female)