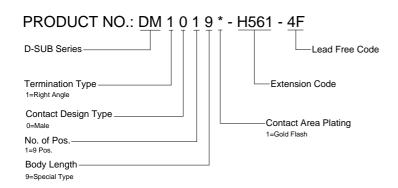

# **SPECIFICATIONS**

#### Mechanical

Contact Mating Force: 5.10kg (11.25Lb) max. (Female)

3.06kg (6.75Lb) max. (Male)

Contact Unmating Force: 0.32kg (0.70Lb) min. (Female)

0.19kg (0.42 Lb) min. (Male)

Durability: 500 Cycles

#### **Electrical**

**Current Rating: 2A** 

Contact Resistance: 25mW (Female); 35mW (Male) Dielectric Withstanding Voltage: 1000V AC/1min min.

Insulation Resistance: 5000MW min.

# **Physical**

Housing: Thermoplastic, UL 94V-0 rated

Contact: Copper alloy

**Plating:** See "ORDERING INFORMATION" **Operating Temperature:** -55 to +105

#### **D-SUB Connector**

DM Series Right Angle Type, T/H 2.77mm [.109"] Pitch+ 2.29mm [.090"] Pitch 9 Pos. (Male) + 15 Pos. (Female)



# **DRAWING**



# ORDERING INFORMATION