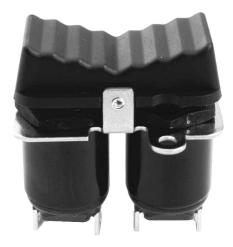

## ONE MILLION CYCLE SEALED ROCKER SWITCH

The U2-277 (low level) and U2-278 rocker switches are designed to run a minimum of one million mechanical cycles and withstand extreme environmental conditions. Ideal for use in material handling, heavy equipment, off-road and construction equipment, and other outdoor applications where severe conditions are typically encountered These momentary action, ON-OFF-ON switches provide crisp tactile feedback and are moistureproof and dusttight to IP64. Watertight to IP68S option is also available. The optional watertight seal will withstand direct water spray and the durable construction provides protection against extreme shock and vibration.