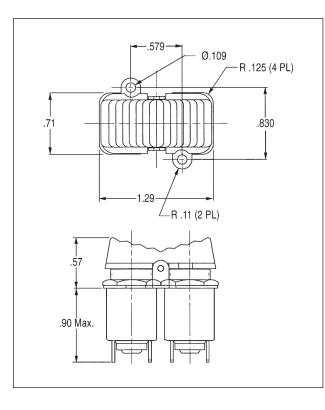

| Load                  | See Level @                                                    |
|-----------------------|----------------------------------------------------------------|
| Load                  | Sea Level @<br>28VDC or 115VAC                                 |
| Resistive             | 10A                                                            |
| Inductive             | 5A                                                             |
|                       | 3A<br>3A                                                       |
| Lamp<br>low Level     |                                                                |
| Low Level             | 10mA @ 30mV                                                    |
| Electrical Life:      | 100,000 cycles                                                 |
| Mechanical Life:      | 1,000,000 cycles                                               |
| Seal:                 | IP64 or IP68S                                                  |
| Operating Temp Range: | -55°C to +85°C                                                 |
| Operating Force:      | 2.5 +0.5/-1.0 lb.                                              |
| Reset Force:          | 0.75 lb. min                                                   |
| Total Travel:         | 0.080 inches max                                               |
| Overtravel:           | 0.012 inches min                                               |
| MATERIALS:            |                                                                |
| Button:               | Nylon black                                                    |
| Bracket:              | Stainless steel                                                |
| Contacts:             | Fine silver, standard<br>Fine silver, gold plate for low level |
| Terminal Hardware:    | None provided                                                  |
| Mounting Hardware:    | None provided                                                  |