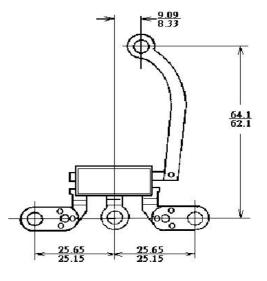

# **Mechanical Dimensions**

Dimensions in inches and (millimeters)

## **Mechanical Data**

- ★ Case: OFC Heat Sink
- Encap: Epoxy Sealed Rated
  UL94V-0
- ★ Weight: 9.5 gram