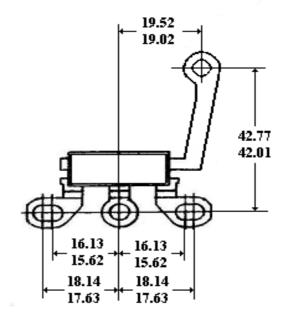

# **Description**



## **Mechanical Dimensions**



Dimensions in inches and (millimeters)

#### **Features**

- ★ Low forward voltage drop
- ★ High current capability
- ★ High reliability
- ★ High surge current capability

#### **Mechanical Data**

**★** Case: OFC Heat Sink

★ Encap: Epoxy Sealed Rated

UL94V-0

**★** Weight: 6.5 gram

### MAXIMUM RATINGS AND ELECTRICAL CHARACTERISTICS

Rating at 25°C ambient temperature unless otherwise specified.

|                                                         | SYMBOL           | FTD110C     | UNIT |
|---------------------------------------------------------|------------------|-------------|------|
| DC Reverse Voltage, VR                                  | VR               | 200         | V    |
| Maximum RMS Voltage                                     | V <sub>RMS</sub> | 140         | V