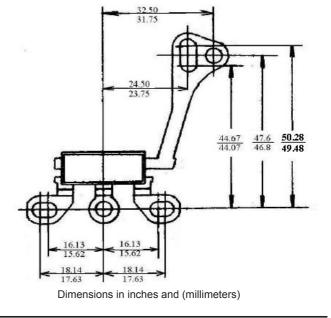

DIODE TRIO WAI TYPE

## **Mechanical Dimensions**



**Description** 



33-100

## Features

- ★ Low forward voltage drop
- ★ High current capability
- ★ High reliability
- ★ High surge current capability

## **Mechanical Data**

- ★ Case: OFC Heat Sink
- Encap: Epoxy Sealed Rated
  UL94V-0
- ★ Weight: 6.5 gram

## MAXIMUM RATINGS AND ELECTRICAL CHARACTERISTICS

Rating at 25°C ambient temperature unless otherwise specified.

|                                                            | SYMBOL   | FTD110B     | UNIT |
|------------------------------------------------------------|----------|-------------|------|
| DC Reverse Voltage, VR                                     | VR       | 200         | V    |
| Peak forward surge current 8.3ms single half sine wave     | IFSM     | 150         | A    |
| Peak Rectifier Forward Current<br>Alternator Rated Current